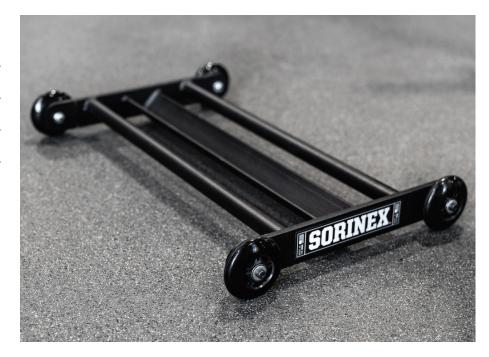

## GLUTE HAM ROLLER

Sometimes the simplest solutions are the best. The Sorinex Original Glute Ham Roller is the definition of a simply designed, innovative training solution. Designed specifically to be the best hamstring curl unit possible, we quickly found that it was great for a variety of ab, shoulder, leg and chest exercises as well. The Glute Ham Roller allows you to add or subtract resistance easily and is perfect for large groups, tight budgets, or mobile training needs.

## FEATURES

V-SHAPE ANCHOR POINT FOR HEELS/TOES

BLACK URETHANE WHEELS WITH ABEC BEARINGS

10-PACK WITH ROLLING STORAGE AVAILABLE