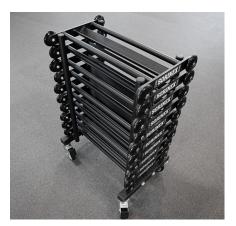

## FEATURES

V-SHAPE ANCHOR POINT FOR HEELS/TOES

BLACK URETHANE WHEELS WITH ABEC BEARINGS

10-PACK WITH ROLLING STORAGE AVAILABLE