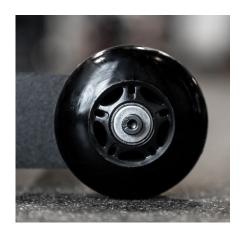

## FEATURES

V-SHAPE ANCHOR POINT FOR HEELS/TOES

BLACK URETHANE WHEELS WITH ABEC BEARINGS

10-PACK WITH ROLLING STORAGE AVAILABLE