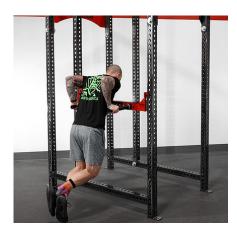

## FULL SAFETY BARS

Originally designed for safety, the Sorinex Full Safety Bars function as an adjustable attachment platform. Coupled with a wide range of accessories, these spotter bars add more conditioning and rehab exercises to your rack, such as dual-sided dip station (each spotter bar), band pegs, assorted pins, utility seat platform and more. Holes are numbered for band compatibility. Dip stations can be adjusted for height and shoulder width. Use them up high for palms facing out pull-up.

## **FEATURES**

LOWER BODY MOVEMENTS

**UPPER BODY MOVEMENTS** 

CUSTOM COLOR OPTIONS