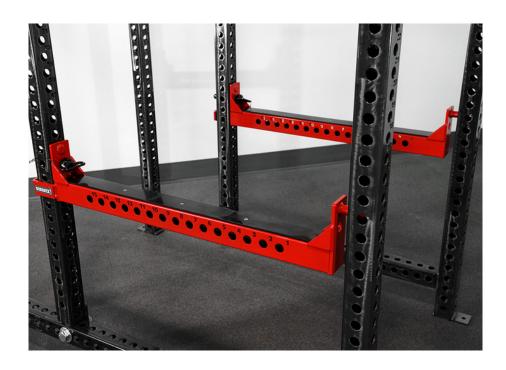

## FULL SAFETY BARS

Originally designed for safety, the Sorinex Full Safety Bars function as an adjustable attachment platform. Coupled with a wide range of accessories, these spotter bars add more conditioning and rehab exercises to your rack, such as dual-sided dip station (each spotter bar), band pegs, assorted pins, utility seat platform and more. Holes are numbered for band compatibility. Dip stations can be adjusted for height and shoulder width. Use them up high for palms facing out pull-up.

## SPECIFICATIONS

| LENGTH   | XL: 41", BC: 42"                     |
|----------|--------------------------------------|
| WIDTH    | 3"                                   |
| HEIGHT   | 8"                                   |
| INCLUDES | Full Safety Bar (2)<br>Hitch Pin (4) |