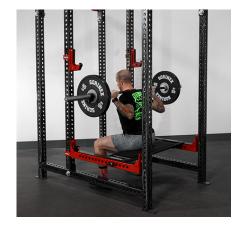

## FULL SAFETY BARS

Originally designed for safety, the Sorinex Full Safety Bars function as an adjustable attachment platform. Coupled with a wide range of accessories, these spotter bars add more conditioning and rehab exercises to your rack, such as dual-sided dip station (each spotter bar), band pegs, assorted pins, utility seat platform and more. Holes are numbered for band compatibility. Dip stations can be adjusted for height and shoulder width. Use them up high for palms facing out pull-up.

## **FEATURES**

LOWER BODY MOVEMENTS

**UPPER BODY MOVEMENTS** 

CUSTOM COLOR OPTIONS