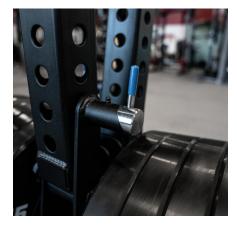

## **FEATURES**

POP-PINS FOR LOCKING STORAGE

LASER CUT BRANDING

AUTOMATIC KICKSTAND

<sup>\*</sup>Depending on where you attach J×Squat attachment increases length or height

<sup>\*</sup>Free Standing JxSquat must be bolted to the ground.