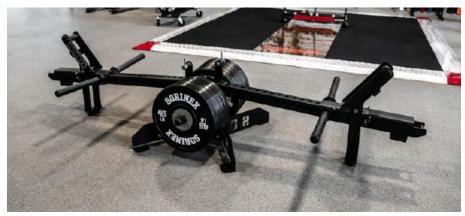

## FREESTANDING J<sup>x</sup>SQUAT™

Replace your large belt squat machines with modularity, functional safety and the most training options per square foot. With the option for a single or a double station, the Free Standing J\*Squat is the most versatile belt squat on the market and the only belt squat with the ability to safely train multiple athletes at once.

## SPECIFICATIONS

| SINGLE LENGTH   | 68"                                                                                                          |
|-----------------|--------------------------------------------------------------------------------------------------------------|
| DOUBLE LENGTH   | 106"                                                                                                         |
| STORED HEIGHT   | 67"                                                                                                          |
| SLEEVE LENGTH   | 16"                                                                                                          |
| FULCRUM POINT   | 16" From Ground                                                                                              |
| SINGLE INCLUDES | Free Standing J·Squat<br>Base, Jammer Arm (1)<br>J·Squat (1), Spud Inc<br>Belt (1)                           |
| DOUBLE INCLUDES | Free Standing J <sup>.</sup> Squat<br>Base, Jammer Arm (2)<br>J <sup>.</sup> Squat (2), Spud Inc<br>Belt (2) |
|                 |                                                                                                              |