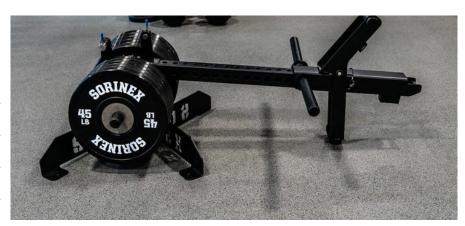

## FREESTANDING J<sup>x</sup>SQUAT™

Replace your large belt squat machines with modularity, functional safety and the most training options per square foot. With the option for a single or a double station, the Free Standing J\*Squat is the most versatile belt squat on the market and the only belt squat with the ability to safely train multiple athletes at once.

## SPECIFICATIONS

| SINGLE LENGTH   | 68"                                                                                                          |
|-----------------|--------------------------------------------------------------------------------------------------------------|
| DOUBLE LENGTH   | 106"                                                                                                         |
| STORED HEIGHT   | 67"                                                                                                          |
| SLEEVE LENGTH   | 16"                                                                                                          |
| FULCRUM POINT   | 16" From Ground                                                                                              |
| SINGLE INCLUDES | Free Standing J·Squat<br>Base, Jammer Arm (1)<br>J·Squat (1), Spud Inc<br>Belt (1)                           |
| DOUBLE INCLUDES | Free Standing J <sup>.</sup> Squat<br>Base, Jammer Arm (2)<br>J <sup>.</sup> Squat (2), Spud Inc<br>Belt (2) |
|                 |                                                                                                              |