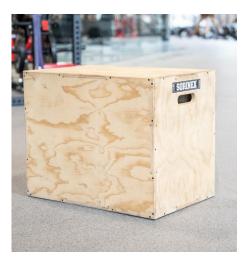

## FLAT PACK KICKBOX

The Sorinex Flat Pack Kickbox is one plyobox that can be used for multiple athletes needing different box heights. The 20", 24", and 30" sides make it great for any gym or WOD.

Our "puzzle-piece" design means that each wood side interlocks with the other to ensure strength and prevent breakthroughs. All wood sides are now CNC machined for consistency and simple assembly.

The 9-ply wood we use is thicker than most others, keeping in stride with the high strength standard Sorinex is known for. The boxes also have rounded corners instead of harsh edges to prevent tearing up shins when you come up short. The new flat pack design allows us to lower the price and shipping cost with only minor assembly required.

## SPECIFICATIONS

| LENGTH   | 30"                   |
|----------|-----------------------|
| WIDTH    | 20"                   |
| HEIGHT   | 24"                   |
| WEIGHT   | 33 LBS                |
| INCLUDES | Flat Pack Kickbox (1) |