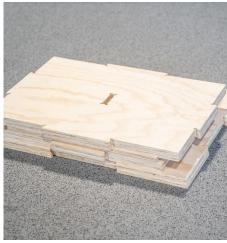

## FLAT PACK KICKBOX

The Sorinex Flat Pack Kickbox is one plyobox that can be used for multiple athletes needing different box heights. The 20", 24", and 30" sides make it great for any gym or WOD.

Our "puzzle-piece" design means that each wood side interlocks with the other to ensure strength and prevent breakthroughs. All wood sides are now CNC machined for consistency and simple assembly.

The 9-ply wood we use is thicker than most others, keeping in stride with the high strength standard Sorinex is known for. The boxes also have rounded corners instead of harsh edges to prevent tearing up shins when you come up short. The new flat pack design allows us to lower the price and shipping cost with only minor assembly required.