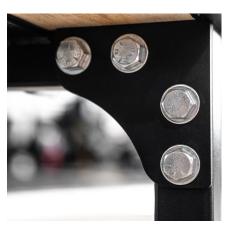

## **FEATURES**

DOUBLE-STITCHED PREMIUM NAUGAHYDE LEATHER

RUBBER FEET FOR EXTRA STABILITY

**BOLT-TOGETHER FOR EASY ASSEMBLY**