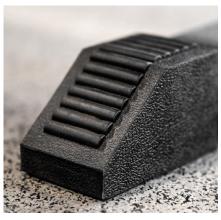

## FLAT BENCH

A top-tier utility bench made with American Steel and Double-Stitched Premium Naugahyde Leather. Includes 2" x 2" angled rubber feet to increase stability and prevent scuffs and damage to floors. Backed by our Lifetime Structural Warranty.

## **FEATURES**

DOUBLE-STITCHED PREMIUM NAUGAHYDE LEATHER

RUBBER FEET FOR EXTRA STABILITY

**BOLT-TOGETHER FOR EASY ASSEMBLY**