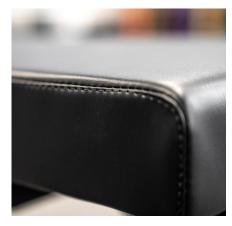

## **FEATURES**

DOUBLE-STITCHED PREMIUM NAUGAHYDE LEATHER

RUBBER FEET FOR EXTRA STABILITY

**BOLT-TOGETHER FOR EASY ASSEMBLY**