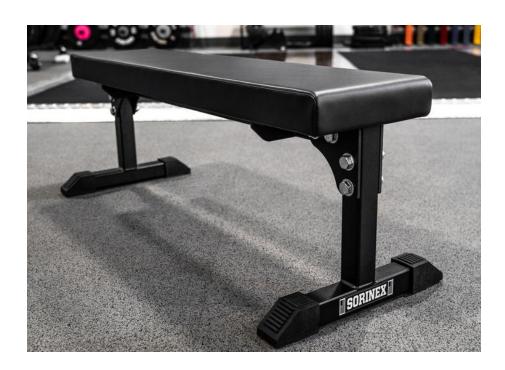

## FLAT BENCH

A top-tier utility bench made with American Steel and Double-Stitched Premium Naugahyde Leather. Includes 2" x 2" angled rubber feet to increase stability and prevent scuffs and damage to floors. Backed by our Lifetime Structural Warranty.

## **SPECIFICATIONS**

| LENGTH        | 48"                          |
|---------------|------------------------------|
| WIDTH         | 18"                          |
| HEIGHT        | 18"                          |
| BACK PAD SIZE | 48" x 14"                    |
| UPHOLSTERY    | Premium Naugahyde<br>Leather |
| UPHOLSTERY    | 0 ,                          |