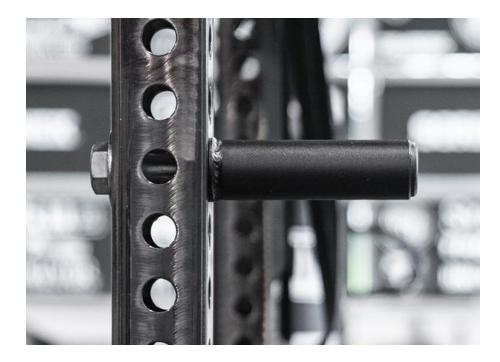

## FIXED STEEL UTILITY PIN

The Sorinex Fixed Steel Utility Pin attaches to the front, back, inside or outside of racks for efficient function and storage. The configurations and adjustments are endless. Limited only by lack of creativity. The Sorinex Fixed Steel Utility Pin utilizes our industry First 4-Way Hole Design allowing all bars, brackets, and add-ons to be secured in any direction front to back or side to side. The Sorinex Fixed Steel Utility Pin is attached with a 1" cold rolled steel bolt and nut for the utmost security. Use for bumper or weight plate storage, pulling pins, band attachments, bumper tray, etc.