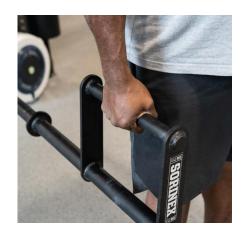

## FARMER'S WALK HANDLES

Increase grip, lower body, and lower back strength with the Sorinex Farmer's Walk Handles. The Sorinex Farmer's walk handles are designed for Strongman training and grip strength training. Farmer's Walks are also a great way to implement strongman training into your WODs. These handles are plate loadable and fit both bumper plates and metal plates. Most handles are extremely heavy unloaded, making them only work for strongman training. The Sorinex Farmer's Walk Handles, however, weigh in at 27 pounds a piece, making these great to use for both men & women of all levels. Comes in durable Black Texture Powder Coat for increased grip. Note: Spring Collars will not work with sleeve.