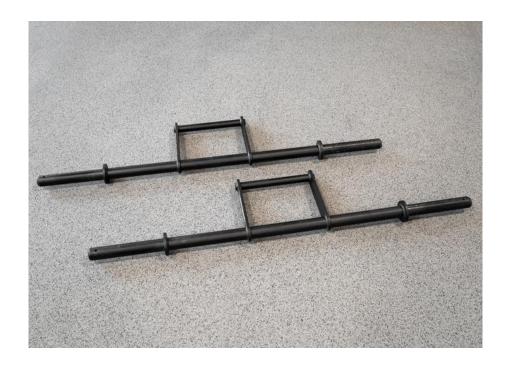

## FARMER'S WALK HANDLES

Increase grip, lower body, and lower back strength with the Sorinex Farmer's Walk Handles. The Sorinex Farmer's walk handles are designed for Strongman training and grip strength training. Farmer's Walks are also a great way to implement strongman training into your WODs. These handles are plate loadable and fit both bumper plates and metal plates. Most handles are extremely heavy unloaded, making them only work for strongman training. The Sorinex Farmer's Walk Handles, however, weigh in at 27 pounds a piece, making these great to use for both men & women of all levels. Comes in durable Black Texture Powder Coat for increased grip. Note: Spring Collars will not work with sleeve.

## SPECIFICATIONS

| LENGTH             | 60"                              |
|--------------------|----------------------------------|
| WEIGHT             | 27 LBS Each                      |
| HANDLE<br>DIAMETER | 1.25"                            |
| INCLUDES           | Farmer's Walk<br>Handle (1 Pair) |
|                    |                                  |