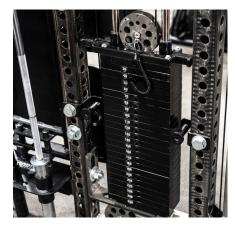

## FUNCTIONAL CABLE COLUMN

A heavy duty functional cable column with an unbreakable 250 LB or 300 LB selectorized weight stack. Adjustable band attachment points add an additional resistance option to the weight stack. Attach the Sorinex Functional Cable Column to your Base Camp rack, XL Series rack/rig, Iron Bear™ storage unit, or high bridge using our 4-way hole design. This machine is the most versatile cable unit on the market.

## FEATURES

250 LB OR 300 LB WEIGHT STACK W/ ADJUSTABLE BAND ATTACHMENT POINTS

3/16" NYLON COATED AIRCRAFT CABLE

ADJUSTABLE ATTACHMENT POINT

-AD

| SPECIFIC     | CATIONS                                                |
|--------------|--------------------------------------------------------|
| DEPTH        | 28"                                                    |
| WIDTH        | 4"                                                     |
| HEIGHT       | 95.6" or 101"                                          |
| WEIGHT STACK | 250 LB OR<br>300 LB                                    |
| RATIO        | 2:1                                                    |
| INCLUDES     | Cable Column (1)<br>Single Handle (1)<br>Carabiner (1) |