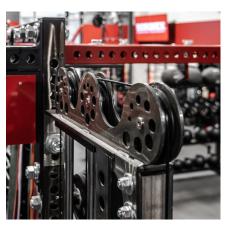

## FUNCTIONAL CABLE COLUMN

A heavy duty functional cable column with an unbreakable 250 LB or 300 LB selectorized weight stack. Adjustable band attachment points add an additional resistance option to the weight stack. Attach the Sorinex Functional Cable Column to your Base Camp rack, XL Series rack/rig, Iron Bear™ storage unit, or high bridge using our 4-way hole design. This machine is the most versatile cable unit on the market.

## FEATURES

250 LB OR 300 LB WEIGHT STACK W/ ADJUSTABLE BAND ATTACHMENT POINTS

3/16" NYLON COATED AIRCRAFT CABLE

ADJUSTABLE ATTACHMENT POINT