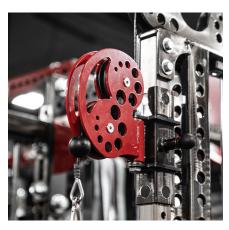

## FUNCTIONAL CABLE COLUMN

A heavy duty functional cable column with an unbreakable 250 LB or 300 LB selectorized weight stack. Adjustable band attachment points add an additional resistance option to the weight stack. Attach the Sorinex Functional Cable Column to your Base Camp rack, XL Series rack/rig, Iron Bear™ storage unit, or high bridge using our 4-way hole design. This machine is the most versatile cable unit on the market.

## FEATURES

250 LB OR 300 LB WEIGHT STACK W/ ADJUSTABLE BAND ATTACHMENT POINTS

3/16" NYLON COATED AIRCRAFT CABLE

ADJUSTABLE ATTACHMENT POINT