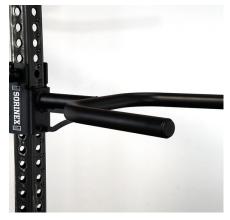

## EL DIABLO DIP BAR

Constructed of 3/8" plate and 1-1/2" Schedule 80 pipe, The Sorinex El Diablo Dip Bar is the industry leader in rack mounted dip bars. It attaches the functionality of modular dip bars to your rack, rig, or Iron Bear™ Storage unit. Attach to the front, rear, inside or outside of the Base Camp, XL Series, Apex, and Dark Horse Racks for variable function and storage. Utilize the Sorinex El Diablo Dip Bar for dips, pull ups, bar work, or grip training. HDPE pads included to protect the rack finish.

## **FEATURES**

**COLLAPSABLE SPACE SAVING DESIGN** 

HITCH PIN FOR SECURE ATTACHMENT

1.9" TEXTURED GRIP DIAMETER