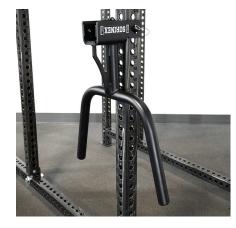

## EL DIABLO DIP BAR

Constructed of 3/8" plate and 1-1/2" Schedule 80 pipe, The Sorinex El Diablo Dip Bar is the industry leader in rack mounted dip bars. It attaches the functionality of modular dip bars to your rack, rig, or Iron Bear™ Storage unit. Attach to the front, rear, inside or outside of the Base Camp, XL Series, Apex, and Dark Horse Racks for variable function and storage. Utilize the Sorinex El Diablo Dip Bar for dips, pull ups, bar work, or grip training. HDPE pads included to protect the rack finish.

## **FEATURES**

**COLLAPSABLE SPACE SAVING DESIGN** 

HITCH PIN FOR SECURE ATTACHMENT

1.9" TEXTURED GRIP DIAMETER