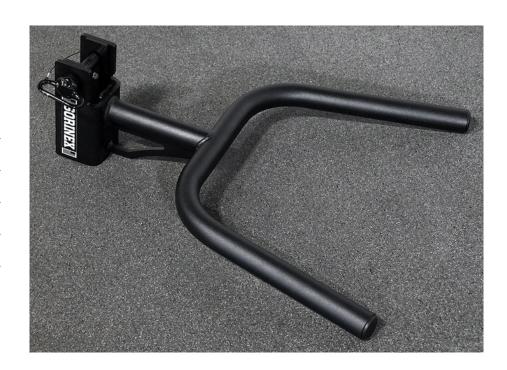

## EL DIABLO DIP BAR

Constructed of 3/8" plate and 1-1/2" Schedule 80 pipe, The Sorinex El Diablo Dip Bar is the industry leader in rack mounted dip bars. It attaches the functionality of modular dip bars to your rack, rig, or Iron Bear™ Storage unit. Attach to the front, rear, inside or outside of the Base Camp, XL Series, Apex, and Dark Horse Racks for variable function and storage. Utilize the Sorinex El Diablo Dip Bar for dips, pull ups, bar work, or grip training. HDPE pads included to protect the rack finish.

## SPECIFICATIONS

| LENGTH        | 30"                                             |
|---------------|-------------------------------------------------|
| WIDTH         | 27"                                             |
| GRIP DIAMETER | 1.9"                                            |
| INCLUDES      | Sorinex El Diablo Dip<br>Bar (1), Hitch Pin (1) |
|               |                                                 |