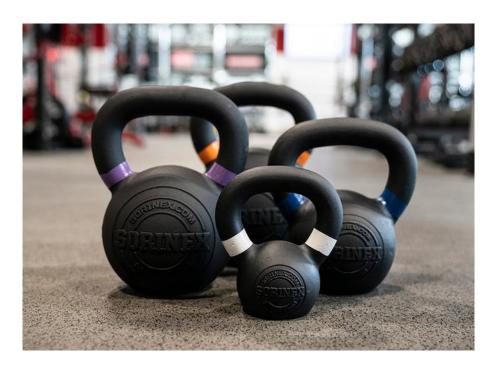

## DUCTILE IRON KETTLEBELLS

The Sorinex Ductile Iron Kettlebell is a step above similar products. Sorinex Ductile Iron Kettlebells<sup>®</sup> are made of ductile iron as opposed to cast-iron, which is more prone to cracking when dropped on hard surfaces. Ductile iron is a more expensive material, but we strive to ensure the highest quality of all our products. The Sorinex Ductile Iron Kettlebell has a 10 Year Warranty.

## SIZES (LB)

| 4 - WHITE   | 8 - PINK           | 12 - BLUE   |
|-------------|--------------------|-------------|
| 16 - YELLOW | 20 - PURPLE        | 24 - GREEN  |
| 28 - ORANGE | 32 - RED           | 36 - GRAY   |
| 40 - WHITE  | 44 - LIGHT<br>BLUE | 48 - PURPLE |
| 52 - GREEN  | 56 - TAN           | 60 - BROWN  |

## FEATURES

COLOR CODED BY SIZE

**10 YEAR WARRANTY** 