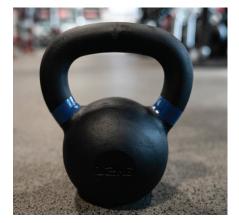

## DUCTILE IRON KETTLEBELLS

The Sorinex Ductile Iron Kettlebell is a step above similar products. Sorinex Ductile Iron Kettlebells<sup>®</sup> are made of ductile iron as opposed to cast-iron, which is more prone to cracking when dropped on hard surfaces. Ductile iron is a more expensive material, but we strive to ensure the highest quality of all our products. The Sorinex Ductile Iron Kettlebell has a 10 Year Warranty.

## SIZES (LB)

| 4 - WHITE   | 8 - PINK           | 12 - BLUE   |
|-------------|--------------------|-------------|
| 16 - YELLOW | 20 - PURPLE        | 24 - GREEN  |
| 28 - ORANGE | 32 - RED           | 36 - GRAY   |
| 40 - WHITE  | 44 - LIGHT<br>BLUE | 48 - PURPLE |
| 52 - GREEN  | 56 - TAN           | 60 - BROWN  |

## FEATURES

COLOR CODED BY SIZE

**10 YEAR WARRANTY** 