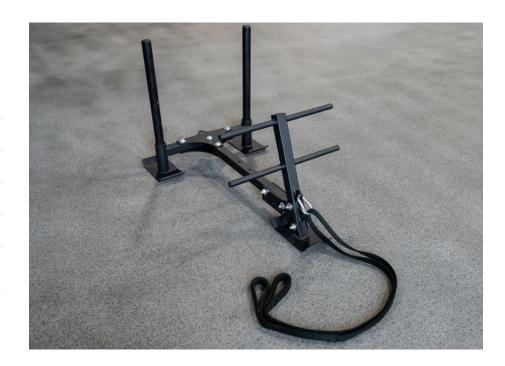

## **DELTA™ SLED**

The Sorinex Delta Sled is a traditional field sled optimized for any style of strength training, from athletics to tactical strength training and conditioning. 3 separate friction points offer maximum versatility on turf, grass, or other conditions.

## **SPECIFICATIONS**

| LENGTH   | 37"                                                                   |
|----------|-----------------------------------------------------------------------|
| WIDTH    | 24"                                                                   |
| HEIGHT   | 30"                                                                   |
| WIGHT    | 40 LBS                                                                |
| INCLUDES | Sorinex Delta Sled (1)<br>Sorinex Cordura Strap<br>(1), Carabiner (1) |

## **FEATURES**

HIGH & LOW HORIZONTAL HANDLE BARS

VERTICAL UPRIGHTS FOR GRIP AND PLATE STORAGE

CARABINER ATTACHMENT POINT