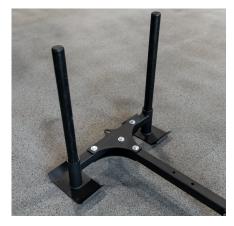

## **FEATURES**

HIGH & LOW HORIZONTAL HANDLE BARS

VERTICAL UPRIGHTS FOR GRIP AND PLATE STORAGE

CARABINER ATTACHMENT POINT