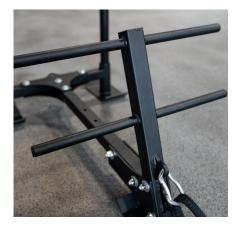

## **FEATURES**

HIGH & LOW HORIZONTAL HANDLE BARS

VERTICAL UPRIGHTS FOR GRIP AND PLATE STORAGE

CARABINER ATTACHMENT POINT