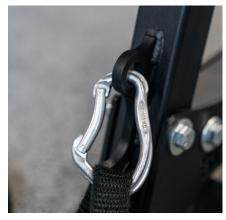

## **SPECIFICATIONS**

| LENGTH   | 37"                                                                   |
|----------|-----------------------------------------------------------------------|
| WIDTH    | 24"                                                                   |
| HEIGHT   | 30"                                                                   |
| WIGHT    | 40 LBS                                                                |
| INCLUDES | Sorinex Delta Sled (1)<br>Sorinex Cordura Strap<br>(1), Carabiner (1) |

## **FEATURES**

HIGH & LOW HORIZONTAL HANDLE BARS

VERTICAL UPRIGHTS FOR GRIP AND PLATE STORAGE

CARABINER ATTACHMENT POINT