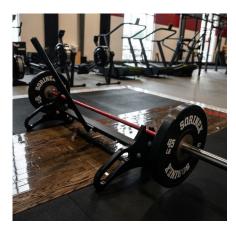

## DEADLIFT JACK

The Sorinex Deadlift Jack allows you to load and unload weight to your bar from the ground with ease. Using the single jack or double jack with a rubber grip handle, place the bar on the jack and tilt it back to securely rack your bar. The jack is made of HDPE plastic to protect the bar from wear and tear over time.

## **FEATURES**

SINGLE JACK

DOUBLE JACK

LOAD AND UNLOAD BAR WITH EASE