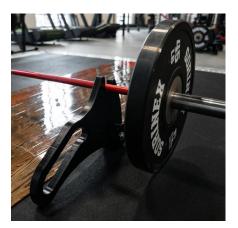

## DEADLIFT JACK

The Sorinex Deadlift Jack allows you to load and unload weight to your bar from the ground with ease. Using the single jack or double jack with a rubber grip handle, place the bar on the jack and tilt it back to securely rack your bar. The jack is made of HDPE plastic to protect the bar from wear and tear over time.

## **FEATURES**

SINGLE JACK

DOUBLE JACK

LOAD AND UNLOAD BAR WITH EASE