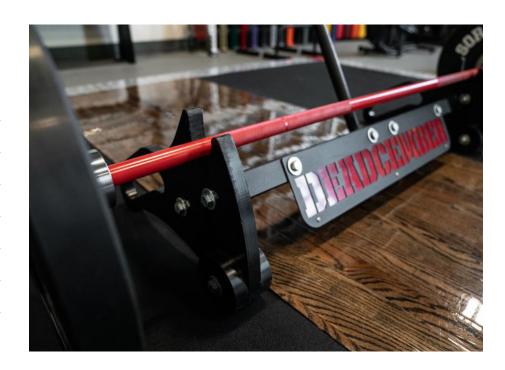

## DEADLIFT JACK

The Sorinex Deadlift Jack allows you to load and unload weight to your bar from the ground with ease. Using the single jack or double jack with a rubber grip handle, place the bar on the jack and tilt it back to securely rack your bar. The jack is made of HDPE plastic to protect the bar from wear and tear over time.