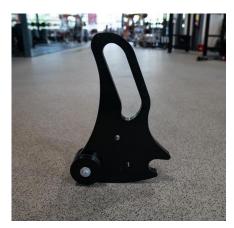

## DEADLIFT JACK

The Sorinex Deadlift Jack allows you to load and unload weight to your bar from the ground with ease. Using the single jack or double jack with a rubber grip handle, place the bar on the jack and tilt it back to securely rack your bar. The jack is made of HDPE plastic to protect the bar from wear and tear over time.

## **FEATURES**

SINGLE JACK

DOUBLE JACK

LOAD AND UNLOAD BAR WITH EASE