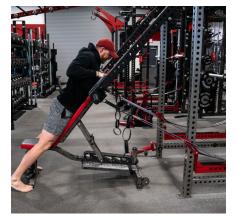

## DAISY CHAINS

The Sorinex Daisy Chains are made of 1" Double Stitched Nylon Webbing for durable and long lasting chains that protects the finish on your equipment and floor. Attach to belts or handles with monster chains for weighted dips, chins, and drags. Attach to a barbell with monster chains for varying loads during movement. Use Daisy chains with a band for added resistance to your Jammer Arms for presses and rows. Daisy Chain Nylon loops are great rack accessories that add more variety to your workouts.

## FEATURES

ADJUSTABLE ATTACHMENT POINTS FOR CHAINS & BANDS

USE AS RANGE LIMITER FOR JAMMER ARMS

UNLIMITED VARIATIONS & USES