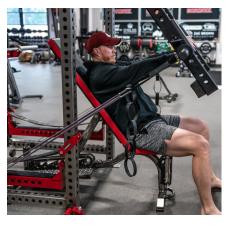

## DAISY CHAINS

The Sorinex Daisy Chains are made of 1" Double Stitched Nylon Webbing for durable and long lasting chains that protects the finish on your equipment and floor. Attach to belts or handles with monster chains for weighted dips, chins, and drags. Attach to a barbell with monster chains for varying loads during movement. Use Daisy chains with a band for added resistance to your Jammer Arms for presses and rows. Daisy Chain Nylon loops are great rack accessories that add more variety to your workouts.

## FEATURES

ADJUSTABLE ATTACHMENT POINTS FOR CHAINS & BANDS

USE AS RANGE LIMITER FOR JAMMER ARMS

UNLIMITED VARIATIONS & USES