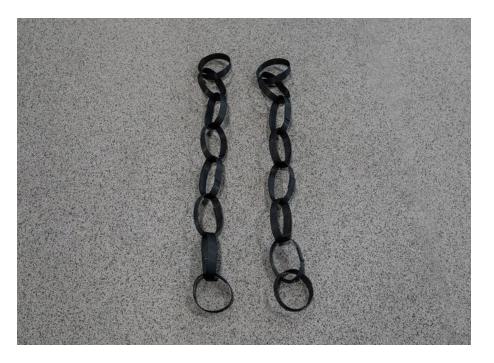

## DAISY CHAINS

The Sorinex Daisy Chains are made of 1" Double Stitched Nylon Webbing for durable and long lasting chains that protects the finish on your equipment and floor. Attach to belts or handles with monster chains for weighted dips, chins, and drags. Attach to a barbell with monster chains for varying loads during movement. Use Daisy chains with a band for added resistance to your Jammer Arms for presses and rows. Daisy Chain Nylon loops are great rack accessories that add more variety to your workouts.

## SPECIFICATIONS

| LENGTH        | 38"                                            |
|---------------|------------------------------------------------|
| LOOP DIAMETER | 4"                                             |
| MATERIAL      | 1" Nylon Webbing<br>Double Stitched            |
| INCLUDES      | Daisy Chains (Pair)<br>8 Loops per Daisy Chain |
|               |                                                |