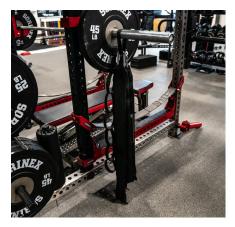

## DAISY CHAINS

The Sorinex Daisy Chains are made of 1" Double Stitched Nylon Webbing for durable and long lasting chains that protects the finish on your equipment and floor. Attach to belts or handles with monster chains for weighted dips, chins, and drags. Attach to a barbell with monster chains for varying loads during movement. Use Daisy chains with a band for added resistance to your Jammer Arms for presses and rows. Daisy Chain Nylon loops are great rack accessories that add more variety to your workouts.

## FEATURES

ADJUSTABLE ATTACHMENT POINTS FOR CHAINS & BANDS

USE AS RANGE LIMITER FOR JAMMER ARMS

UNLIMITED VARIATIONS & USES