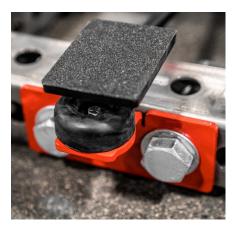

## **FEATURES**

DIAMOND PLATED UTILITY STEP AND FOOT PLATE

INTEGRATED PLATE STORAGE & BAND ATTACHMENT POINTS

3-WAY ADJUSTABLE FOOT PLATE W/ PARALLEL FOOT LEVER