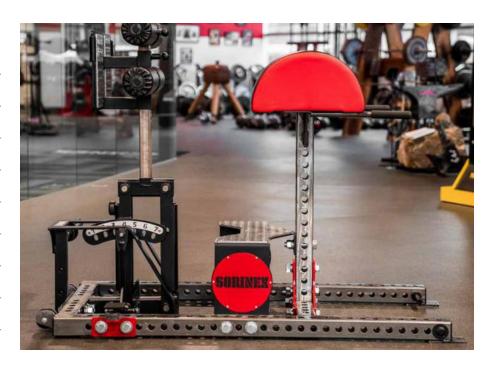

## COLLEGIATE GHD

The Sorinex Glute Ham Developer (GHD) has been completely redesigned for 2020. Utilizing our 4-way hole technology, the new GHD is multi-functional and accepts most Sorinex Rack Attachments. This is the most versatile GHD on the market. Like most Sorinex machines, the GHD will save you space and increase the adaptability of your weight room. The 3-Way Adjustable Foot Plate allows every size of athlete to move comfortably and securely. Utilize for glute ham raises, back extensions, abdominal work, and more.

## **FEATURES**

DIAMOND PLATED UTILITY STEP AND FOOT PLATE

INTEGRATED PLATE STORAGE & BAND ATTACHMENT POINTS

3-WAY ADJUSTABLE FOOT PLATE W/ PARALLEL FOOT LEVER