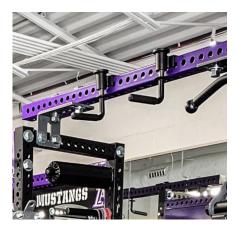

## CLIFF HANGERS

The Sorinex Cliff hanger is rack attached adjustable pull-up handle. It boasts indexing handles that rotate and lock at 45-degree increments for 8 different positions/angles. These handles brings the functionality of our Sorinex Indexing Chin Bar inside or outside of the rack at a lower price point with room for modularity. Attach to High Bridges or to the front, rear, inside or outside of the Base Camp, XL Series, and Dark Horse Racks for variable function and storage. Utilize the Sorinex Cliffhanger for pull-ups, hangs or holds. Attach directly to Sorinex Full or Half Safety Bars for dips.