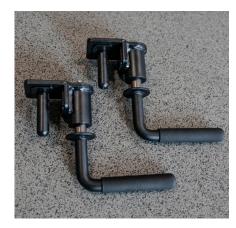

## CLIFF HANGERS

The Sorinex Cliff hanger is rack attached adjustable pull-up handle. It boasts indexing handles that rotate and lock at 45-degree increments for 8 different positions/angles. These handles brings the functionality of our Sorinex Indexing Chin Bar inside or outside of the rack at a lower price point with room for modularity. Attach to High Bridges or to the front, rear, inside or outside of the Base Camp, XL Series, and Dark Horse Racks for variable function and storage. Utilize the Sorinex Cliffhanger for pull-ups, hangs or holds. Attach directly to Sorinex Full or Half Safety Bars for dips.

## SPECIFICATIONS

| LENGTH        | 9"                |
|---------------|-------------------|
| WIDTH         | 3"                |
| GRIP DIAMETER | 1"                |
| INCLUDES      | Cliff Hangers (2) |