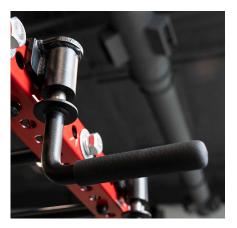

## CLIFF HANGERS

The Sorinex Cliff hanger is rack attached adjustable pull-up handle. It boasts indexing handles that rotate and lock at 45-degree increments for 8 different positions/angles. These handles brings the functionality of our Sorinex Indexing Chin Bar inside or outside of the rack at a lower price point with room for modularity. Attach to High Bridges or to the front, rear, inside or outside of the Base Camp, XL Series, and Dark Horse Racks for variable function and storage. Utilize the Sorinex Cliffhanger for pull-ups, hangs or holds. Attach directly to Sorinex Full or Half Safety Bars for dips.

## **FEATURES**

**INDEXING HANDLE DESIGN** 

**ROTATE IN 45-DEGREE INCREMENTS** 

ATTACH DIRECTLY TO BRIDGES, RACKS, OR RIGS