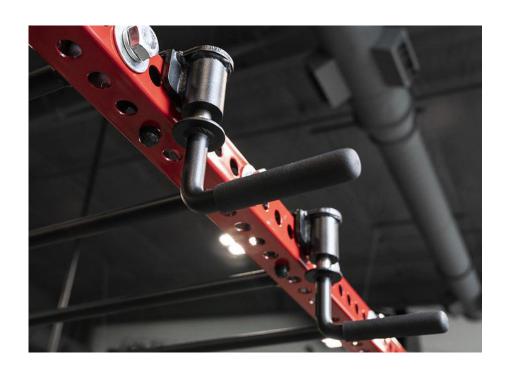

## CLIFF HANGERS

The Sorinex Cliff hanger is rack attached adjustable pull-up handle. It boasts indexing handles that rotate and lock at 45-degree increments for 8 different positions/angles. These handles brings the functionality of our Sorinex Indexing Chin Bar inside or outside of the rack at a lower price point with room for modularity. Attach to High Bridges or to the front, rear, inside or outside of the Base Camp, XL Series, and Dark Horse Racks for variable function and storage. Utilize the Sorinex Cliffhanger for pull-ups, hangs or holds. Attach directly to Sorinex Full or Half Safety Bars for dips.

## **FEATURES**

**INDEXING HANDLE DESIGN** 

**ROTATE IN 45-DEGREE INCREMENTS** 

ATTACH DIRECTLY TO BRIDGES, RACKS, OR RIGS