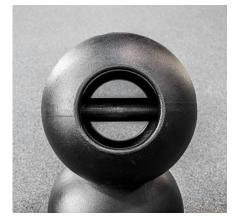

We have perfected this cylindrical weight to balance in all three planes. The CMB offers the most simplistic form of external load and allows athletes to focus on natural gross loaded movement. This provides a shorter learning curve and a faster and more connected kinetic chain. For coaches and trainers, this will allow you to achieve the results you are looking for in a much shorter time, with less risk to your athletes.

The CMB is made with ductile iron as opposed to cast iron, which is more prone to cracking when dropped on hard surfaces. Ductile iron is a more expensive material, but we strive to ensure the highest quality with all our products. The CMB has a Limited Lifetime Warranty.