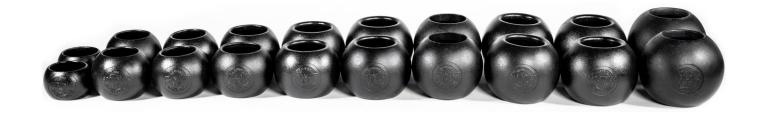

## CENTER MASS BELL®

The patented Sorinex Center Mass Bell® is a step above similar products; a modern interpretation of historically proven methods ranging from the 11th century India's NaI Stones to even the ancient Chinese art of black cauldron lifting.

## SIZES (LB)

| 5  | 10 | 15  |
|----|----|-----|
| 20 | 25 | 30  |
| 35 | 40 | 45  |
| 50 | 60 | 70  |
| 80 | 90 | 100 |

PATENTED DESIGN

LIFETIME WARRANTY