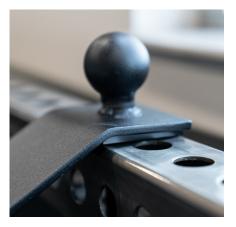

## **FEATURES**

BALL KNOB FOR EASY ATTACHMENT / REMOVAL

COMPATIBLE WITH 1" HOLES, PLASTIC PROTECTION PREVENTS STEEL ON STEEL CONTACT

35° ANGLE