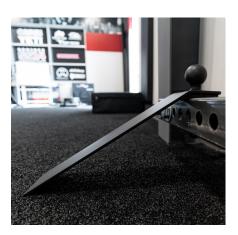

## ANGLED CALF & PLANTAR FASCIA STRETCHER

The Sorinex Angled Calf & Plantar Fascia Stretcher allows you to get a greater stretch in your calves/ hamstrings by raising the front of your foot. Can be used to help with injury prevention or can be beneficial for the recovery of plantar fasciitis, achilles tendon injuries, shin splints, calf strains and other foot and ankle injuries. It easily attaches to your low bridge or rack cross member.