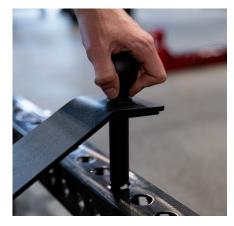

## **FEATURES**

BALL KNOB FOR EASY ATTACHMENT / REMOVAL

COMPATIBLE WITH 1" HOLES, PLASTIC PROTECTION PREVENTS STEEL ON STEEL CONTACT

35° ANGLE