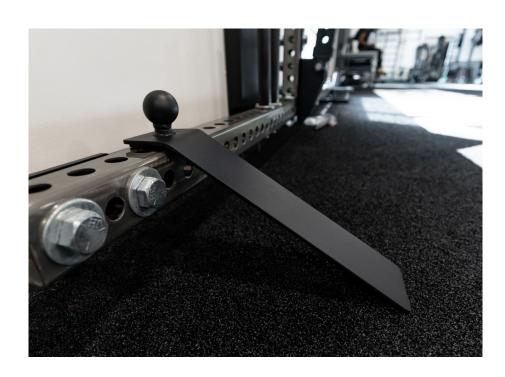

## ANGLED CALF & PLANTAR FASCIA STRETCHER

The Sorinex Angled Calf & Plantar Fascia Stretcher allows you to get a greater stretch in your calves/ hamstrings by raising the front of your foot. Can be used to help with injury prevention or can be beneficial for the recovery of plantar fasciitis, achilles tendon injuries, shin splints, calf strains and other foot and ankle injuries. It easily attaches to your low bridge or rack cross member.

## **FEATURES**

BALL KNOB FOR EASY ATTACHMENT / REMOVAL

COMPATIBLE WITH 1" HOLES, PLASTIC PROTECTION PREVENTS STEEL ON STEEL CONTACT

35° ANGLE