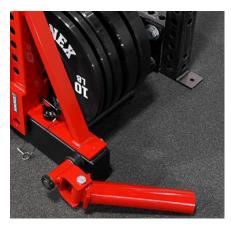

## BUMPER WING STORAGE

Attach to the outside of your Base Camp or XL Series racks for an efficient bumper, barbell, half safety bar, and utility pin storage. Pre-configured to easily add-on a Sorinex Landmine. The configurations and adjustments are endless. Customize the configuration specific to your needs. Bumper tray specs can be exactly to your bumper width.

## **FEATURES**

HALF SAFETY BAR STORAGE

OPTIONAL LANDMINE ATTACHMENT

**VERTICAL BAR STORAGE**