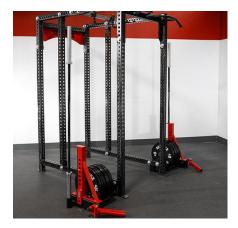

## BUMPER WING STORAGE

Attach to the outside of your Base Camp or XL Series racks for an efficient bumper, barbell, half safety bar, and utility pin storage. Pre-configured to easily add-on a Sorinex Landmine. The configurations and adjustments are endless. Customize the configuration specific to your needs. Bumper tray specs can be exactly to your bumper width.

## **FEATURES**

HALF SAFETY BAR STORAGE

OPTIONAL LANDMINE ATTACHMENT

**VERTICAL BAR STORAGE**