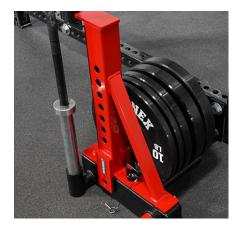

## BUMPER WING STORAGE

Attach to the outside of your Base Camp or XL Series racks for an efficient bumper, barbell, half safety bar, and utility pin storage. Pre-configured to easily add-on a Sorinex Landmine. The configurations and adjustments are endless. Customize the configuration specific to your needs. Bumper tray specs can be exactly to your bumper width.

## **FEATURES**

HALF SAFETY BAR STORAGE

OPTIONAL LANDMINE ATTACHMENT

**VERTICAL BAR STORAGE**