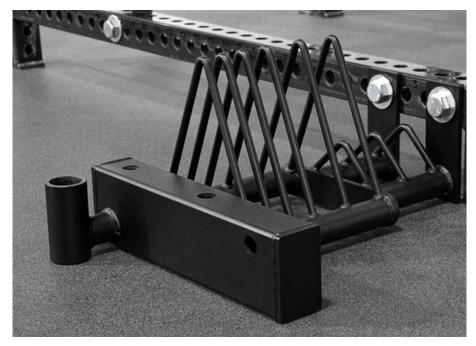

## BUMPER WING STORAGE

Attach to the outside of your Base Camp or XL Series racks for an efficient bumper, barbell, half safety bar, and utility pin storage. Pre-configured to easily add-on a Sorinex Landmine. The configurations and adjustments are endless. Customize the configuration specific to your needs. Bumper tray specs can be exactly to your bumper width.

## **FEATURES**

HALF SAFETY BAR STORAGE

OPTIONAL LANDMINE ATTACHMENT

**VERTICAL BAR STORAGE**