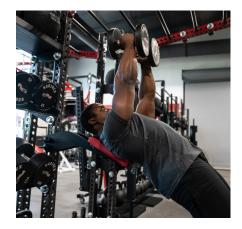

## THE BULLDOG™ PAD

This rack attached chest supported row can be utilized for rows or flys using a barbell, dumbbells, Center Mass Bells®, kettlebells, sandbag, or cable machine. This unit has four adjustment angles and can support arms, legs, head, or back for added stability during a multitude of pressing and pulling movements. Space saving design compared to stand alone chest supported row machine.