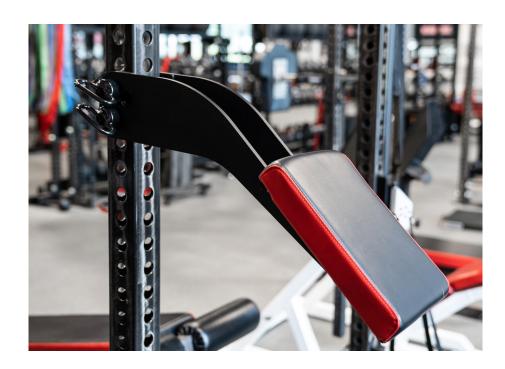

## THE BULLDOG™ PAD

This rack attached chest supported row can be utilized for rows or flys using a barbell, dumbbells, Center Mass Bells®, kettlebells, sandbag, or cable machine. This unit has four adjustment angles and can support arms, legs, head, or back for added stability during a multitude of pressing and pulling movements. Space saving design compared to stand alone chest supported row machine.