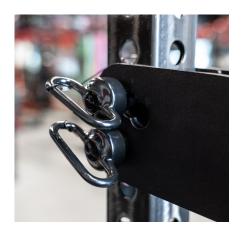

## SPECIFICATIONS

| PAD LENGTH    | 12"                                  |
|---------------|--------------------------------------|
| PAD WIDTH     | 8.5"                                 |
| PAD THICKNESS | 2"                                   |
| DEPTH         | 27.37"                               |
| HEIGHT        | 12.29"                               |
| INCLUDES      | Bulldog Pad (1)<br>Hitch Pins (2)    |
| PAD MATERIAL  | Double-Stitched<br>Premium Naugahyde |
| STEEL         | 3/8"                                 |
|               |                                      |