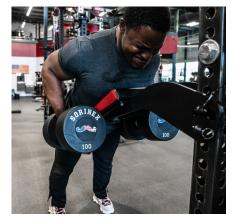

## THE BULLDOG™ PAD

This rack attached chest supported row can be utilized for rows or flys using a barbell, dumbbells, Center Mass Bells®, kettlebells, sandbag, or cable machine. This unit has four adjustment angles and can support arms, legs, head, or back for added stability during a multitude of pressing and pulling movements. Space saving design compared to stand alone chest supported row machine.