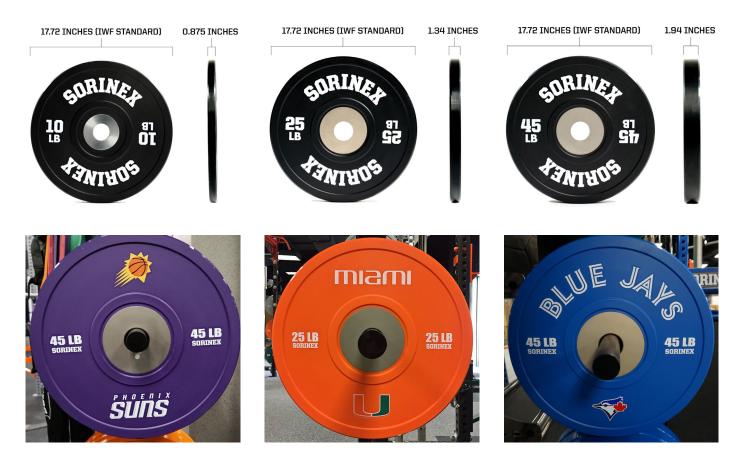

| TOLERANCE |                                            |
|-----------|--------------------------------------------|
| 10 LB     | DIA. 450mm +/- 1.0mm<br>WEIGHT: -0 / +2.5% |
| 25 LB     | DIA. 450mm +/- 1.0mm<br>WEIGHT:05 / +0.1%  |
| 45 LB     | DIA. 450mm +/- 1.0mm<br>WEIGHT:05 / +0.1%  |
| HUB       | 4140 Polished Steel                        |
| MATERIAL  | Ultra Urethane                             |
| WARRANTY  | Lifetime                                   |