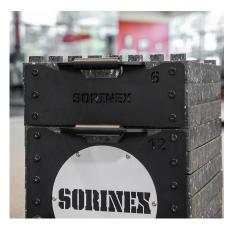

## BLOCK CONNECTOR PLATE

Connect your blocks in 6" and 12" groups with the patent pending Block Connector Plate set. Easily move from station to station with black urethane wheels with ABEC bearings.

## FEATURES

CONNECT YOUR BLOCKS IN 6" AND 12" GROUPS

UPGRADE BY ADDING NAUGAHYDE PADS

CUSTOM LOGOS AVAILABLE

LASER CUT BRANDING AND SIZES

BLACK URETHANE WHEELS WITH ABEC BEARINGS

HANDLES TO EASILY TRANSPORT