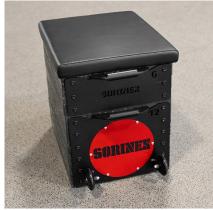

## BLOCK CONNECTOR PLATE

Connect your blocks in 6" and 12" groups with the patent pending Block Connector Plate set. Easily move from station to station with black urethane wheels with ABEC bearings.

## FEATURES

CONNECT YOUR BLOCKS IN 6" AND 12" GROUPS

UPGRADE BY ADDING NAUGAHYDE PADS

CUSTOM LOGOS AVAILABLE

LASER CUT BRANDING AND SIZES

BLACK URETHANE WHEELS WITH ABEC BEARINGS

HANDLES TO EASILY TRANSPORT