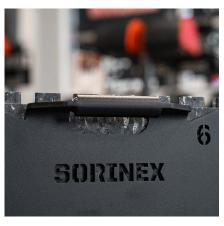

## BLOCK CONNECTOR PLATE

Connect your blocks in 6" and 12" groups with the patent pending Block Connector Plate set. Easily move from station to station with black urethane wheels with ABEC bearings.

## FEATURES

CONNECT YOUR BLOCKS IN 6" AND 12" GROUPS

UPGRADE BY ADDING NAUGAHYDE PADS

CUSTOM LOGOS AVAILABLE

LASER CUT BRANDING AND SIZES

BLACK URETHANE WHEELS WITH ABEC BEARINGS

HANDLES TO EASILY TRANSPORT