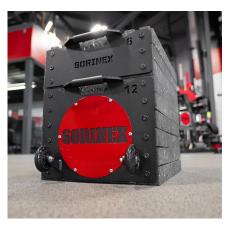

## BLOCK CONNECTOR PLATE

Connect your blocks in 6" and 12" groups with the patent pending Block Connector Plate set. Easily move from station to station with black urethane wheels with ABEC bearings.

## FEATURES

CONNECT YOUR BLOCKS IN 6" AND 12" GROUPS

UPGRADE BY ADDING NAUGAHYDE PADS

CUSTOM LOGOS AVAILABLE

LASER CUT BRANDING AND SIZES

BLACK URETHANE WHEELS WITH ABEC BEARINGS

HANDLES TO EASILY TRANSPORT