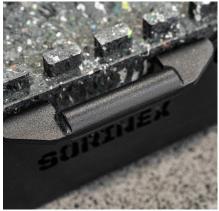

## BLOCK CONNECTOR PLATE

Connect your blocks in 6" and 12" groups with the patent pending Block Connector Plate set. Easily move from station to station with black urethane wheels with ABEC bearings.

## FEATURES

CONNECT YOUR BLOCKS IN 6" AND 12" GROUPS

UPGRADE BY ADDING NAUGAHYDE PADS

CUSTOM LOGOS AVAILABLE

LASER CUT BRANDING AND SIZES

BLACK URETHANE WHEELS WITH ABEC BEARINGS

HANDLES TO EASILY TRANSPORT