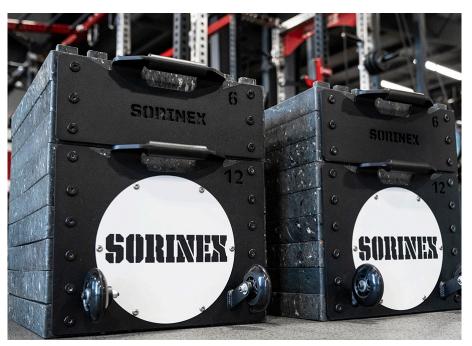

## BLOCK CONNECTOR PLATE

Connect your blocks in 6" and 12" groups with the patent pending Block Connector Plate set. Easily move from station to station with black urethane wheels with ABEC bearings.

## FEATURES

CONNECT YOUR BLOCKS IN 6" AND 12" GROUPS

UPGRADE BY ADDING NAUGAHYDE PADS

CUSTOM LOGOS AVAILABLE

LASER CUT BRANDING AND SIZES

BLACK URETHANE WHEELS WITH ABEC BEARINGS

HANDLES TO EASILY TRANSPORT