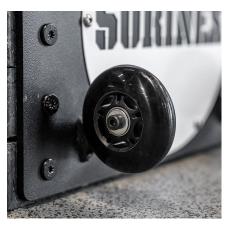

## BLOCK CONNECTOR PLATE

Connect your blocks in 6" and 12" groups with the patent pending Block Connector Plate set. Easily move from station to station with black urethane wheels with ABEC bearings.

## FEATURES

CONNECT YOUR BLOCKS IN 6" AND 12" GROUPS

UPGRADE BY ADDING NAUGAHYDE PADS

CUSTOM LOGOS AVAILABLE

LASER CUT BRANDING AND SIZES

BLACK URETHANE WHEELS WITH ABEC BEARINGS

HANDLES TO EASILY TRANSPORT