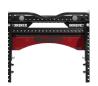

# BASE CAMP™ SERIES DOUBLE HALF RACK

### **BASE PACKAGE**

The Sorinex Base Camp Double Half Rack is a professional training solution for midsize spaces that need to increase carry capacity of room due to larger number of athletes training at one time. Featuring the industry leading versatility, durability, safety, customization, and storage options you have come to know. As you grow, the Base Camp Double Half Rack grows with you via new attachments, storage, and accessories.

SANDWICH STYLE J-HOOK (1 PAIR)

HALF SPOTTERS (2 PAIRS)

BATWING CHIN BAR CUSTOM LOGO ARCH

SINGLE BAR STORAGE (2)

**PERMANENT** URETHANE PINS (8)

SPLIT CHANGE **URETHANE PIN (2)** 