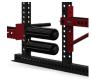

# BASE CAMP™ SERIES HALF RACK UBER PACKAGE

#### **UBER PACKAGE**

The Sorinex Base Camp Half Rack is a straight forward training solution designed for smaller spaces that need to maintain coaching site lines. The Base Camp Half Rack offers a smaller footprint than a traditional Power Rack while featuring the industry leading versatility, durability, safety, and customization you have come to know. As you grow, the Base Camp Half Rack grows with you via new attachments, storage, and accessories.

| TUBING            | 3" x 3"             |
|-------------------|---------------------|
| DEPTH             | 64"                 |
| WIDTH             | 47"                 |
| HEIGHT            | 101.62"             |
| NUMBERED<br>HOLES | Yes                 |
| MATERIALS         | 11 or 7 Gauge Steel |

SANDWICH STYLE J-HOOK (1 PAIR)

HALF SPOTTERS (1 PAIR)

(1)

BATWING CHIN BAR CUSTOM LOGO ARCH (1)

**ADJUSTABLE** 

**PERMANENT** URETHANE PINS (4) URETHANE PINS (10)

LANDMINE (1)

**UTILITY SEAT** (1)

**ROLLER PADS** (2)

2-BAR / UTILITY SEAT STORAGE (1)

SPLIT CHANGE **URETHANE PIN (2)** 