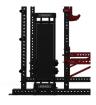

#### **BASE PACKAGE**

The Sorinex Base Camp Half Rack is a straight forward training solution designed for smaller spaces that need to maintain coaching site lines. The Base Camp Half Rack offers a smaller footprint than a traditional Power Rack while featuring the industry leading versatility, durability, safety, and customization you have come to know. As you grow, the Base Camp Half Rack grows with you via new attachments, storage, and accessories.

| TUBING            | 3" x 3"             |
|-------------------|---------------------|
| DEPTH             | 64"                 |
| WIDTH             | 47"                 |
| HEIGHT            | 101.62"             |
| NUMBERED<br>HOLES | Yes                 |
| MATERIALS         | 11 or 7 Gauge Steel |