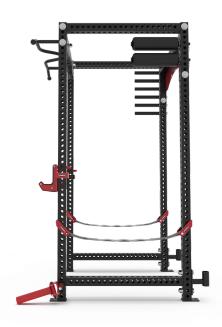

# BASE CAMP™ SERIES HALF RACK

#### **BASE PACKAGE**

The Sorinex Base Camp Half Rack is a straight forward training solution designed for smaller spaces that need to maintain coaching site lines. The Base Camp Half Rack offers a smaller footprint than a traditional Power Rack while featuring the industry leading versatility, durability, safety, and customization you have come to know. As you grow, the Base Camp Half Rack grows with you via new attachments, storage, and accessories.

| TUBING            | 3" x 3"             |
|-------------------|---------------------|
| DEPTH             | 64"                 |
| WIDTH             | 47"                 |
| HEIGHT            | 101.62"             |
| NUMBERED<br>HOLES | Yes                 |
| MATERIALS         | 11 or 7 Gauge Steel |

SANDWICH STYLE J-HOOK (1 PAIR)

HALF SPOTTERS (1 PAIR)

(1)

BATWING CHIN BAR CUSTOM LOGO ARCH

SINGLE BAR STORAGE (1)

**PERMANENT** URETHANE PINS (8)

SPLIT CHANGE **URETHANE PIN (2)** 