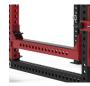

# BASE CAMP™ SERIES SINGLE RACK

#### **BASE PACKAGE**

The Sorinex Base Camp Single Rack is a professional training solution designed for smaller spaces that need the functionality and safety of training inside the rack. The Base Camp Single Rack offers a smaller footprint than a traditional Power Rack while featuring the industry leading versatility, durability, safety, and customization you have come to know. As you grow, the Base Camp Single Rack grows with you via new attachments, storage, and accessories.

SANDWICH STYLE J-HOOK (1 PAIR)

SAFETY STRAPS (1 PAIR)

BATWING CHIN BAR CUSTOM LOGO ARCH

SINGLE BAR STORAGE (1)