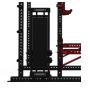

# BASE CAMP™ SERIES SINGLE RACK UBER PACKAGE

#### **UBER PACKAGE**

The Sorinex Base Camp Single Rack is a professional training solution designed for smaller spaces that need the functionality and safety of training inside the rack. The Base Camp Single Rack offers a smaller footprint than a traditional Power Rack while featuring the industry leading versatility, durability, safety, and customization you have come to know. As you grow, the Base Camp Single Rack grows with you via new attachments, storage, and accessories.

| TUBING            | 3" x 3"             |
|-------------------|---------------------|
| DEPTH             | 53.5"               |
| WIDTH             | 47"                 |
| HEIGHT            | 101.62"             |
| NUMBERED<br>HOLES | Yes                 |
| MATERIALS         | 11 or 7 Gauge Steel |

SANDWICH STYLE J-HOOK (1 PAIR)

SAFETY STRAPS (1 PAIR)

BATWING CHIN BAR CUSTOM LOGO ARCH (1)

(1)

SINGLE BAR STORAGE (2)

LANDMINE (1)

**ROLLER PADS** (5)

**ADJUSTABLE URETHANE PINS (6)** 