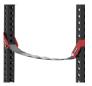

SANDWICH STYLE J-HOOK (1 PAIR)

SAFETY STRAPS (1 PAIR)

BATWING CHIN BAR CUSTOM LOGO ARCH

SINGLE BAR STORAGE (1)