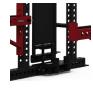

# BASE CAMP™ SERIES SINGLE RACK

#### **BASE PACKAGE**

The Sorinex Base Camp Single Rack is a professional training solution designed for smaller spaces that need the functionality and safety of training inside the rack. The Base Camp Single Rack offers a smaller footprint than a traditional Power Rack while featuring the industry leading versatility, durability, safety, and customization you have come to know. As you grow, the Base Camp Single Rack grows with you via new attachments, storage, and accessories.

| TUBING            | 3" x 3"             |
|-------------------|---------------------|
| DEPTH             | 53.5"               |
| WIDTH             | 47"                 |
| HEIGHT            | 101.62"             |
| NUMBERED<br>HOLES | Yes                 |
| MATERIALS         | 11 or 7 Gauge Steel |

SANDWICH STYLE J-HOOK (1 PAIR)

SAFETY STRAPS (1 PAIR)

BATWING CHIN BAR CUSTOM LOGO ARCH

SINGLE BAR STORAGE (1)