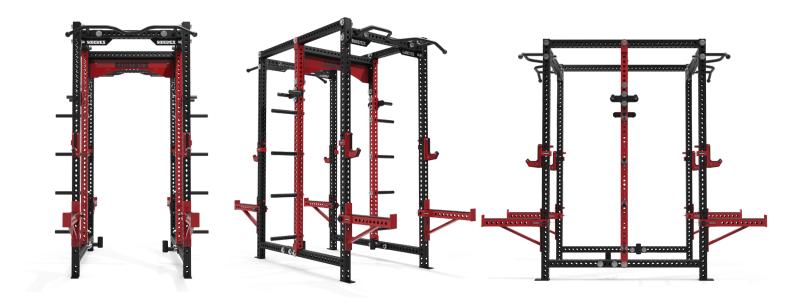

#### **BASE PACKAGE**

The Sorinex Base Camp Half Rack is a straight forward training solution designed for smaller spaces that need to maintain coaching site lines. The Base Camp Half Rack offers a smaller footprint than a traditional Power Rack while featuring the industry leading versatility, durability, safety, and customization you have come to know. As you grow, the Base Camp Half Rack grows with you via new attachments, storage, and accessories.

| TUBING            | 3" x 3"             |
|-------------------|---------------------|
| DEPTH             | 64"                 |
| WIDTH             | 47"                 |
| HEIGHT            | 101.62"             |
| NUMBERED<br>HOLES | Yes                 |
| MATERIALS         | 11 or 7 Gauge Steel |

SANDWICH STYLE J-HOOK (1 PAIR)

HALF SPOTTERS (1 PAIR)

(1)

BATWING CHIN BAR CUSTOM LOGO ARCH

SINGLE BAR STORAGE (1)

**PERMANENT** URETHANE PINS (8)

SPLIT CHANGE **URETHANE PIN (2)** 