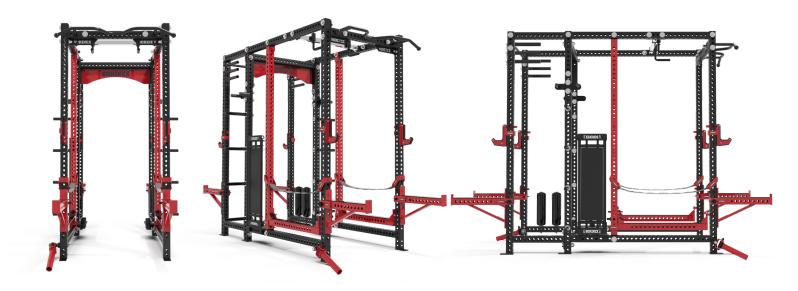

# BASE CAMP™ SERIES HALF RACK

#### **BASE PACKAGE**

The Sorinex Base Camp Half Rack is a straight forward training solution designed for smaller spaces that need to maintain coaching site lines. The Base Camp Half Rack offers a smaller footprint than a traditional Power Rack while featuring the industry leading versatility, durability, safety, and customization you have come to know. As you grow, the Base Camp Half Rack grows with you via new attachments, storage, and accessories.

# BASE CAMP™ SERIES SINGLE RACK

#### **BASE PACKAGE**

The Sorinex Base Camp Single Rack is a professional training solution designed for smaller spaces that need the functionality and safety of training inside the rack. The Base Camp Single Rack offers a smaller footprint than a traditional Power Rack while featuring the industry leading versatility, durability, safety, and customization you have come to know. As you grow, the Base Camp Single Rack grows with you via new attachments, storage, and accessories.

# BASE CAMP™ SERIES POWER RACK

#### **BASE PACKAGE**

The Sorinex Base Camp Power Rack is the origin of the modern day power rack. It is the most versatile training rack ever created. The Base Camp design and name represents the start of your training journey. Featuring the industry leading versatility, durability, safety, customization, and storage options you have come to know. As you grow, the Base Camp Power Rack grows with you via new attachments, storage, and accessories.