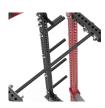

SANDWICH STYLE J-HOOK (1 PAIR)

SAFETY STRAPS (1 PAIR)

BATWING CHIN BAR CUSTOM LOGO ARCH (1)

(1)

SINGLE BAR STORAGE (2)

LANDMINE (1)

**ROLLER PADS** (5)

**ADJUSTABLE URETHANE PINS (6)** 