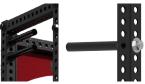

SANDWICH STYLE J-HOOK (1 PAIR)

HALF SPOTTERS (1 PAIR)

(1)

BATWING CHIN BAR CUSTOM LOGO ARCH

SINGLE BAR STORAGE (1)

**PERMANENT** URETHANE PINS (8)

SPLIT CHANGE **URETHANE PIN (2)** 