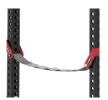

SANDWICH STYLE J-HOOK (1 PAIR)

HALF SPOTTERS (1 PAIR)

(1)

BATWING CHIN BAR CUSTOM LOGO ARCH

SINGLE BAR STORAGE (1)

**PERMANENT** URETHANE PINS (8)

SPLIT CHANGE **URETHANE PIN (2)** 