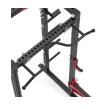

# BASE CAMP™ SERIES SINGLE RACK

#### **BASE PACKAGE**

The Sorinex Base Camp Single Rack is a professional training solution designed for smaller spaces that need the functionality and safety of training inside the rack. The Base Camp Single Rack offers a smaller footprint than a traditional Power Rack while featuring the industry leading versatility, durability, safety, and customization you have come to know. As you grow, the Base Camp Single Rack grows with you via new attachments, storage, and accessories.

| TUBING            | 3" x 3"             |
|-------------------|---------------------|
| DEPTH             | 53.5"               |
| WIDTH             | 47"                 |
| HEIGHT            | 101.62"             |
| NUMBERED<br>HOLES | Yes                 |
| MATERIALS         | 11 or 7 Gauge Steel |

SANDWICH STYLE J-HOOK (1 PAIR)

SAFETY STRAPS (1 PAIR)

BATWING CHIN BAR CUSTOM LOGO ARCH

SINGLE BAR STORAGE (1)