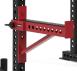

# BASE CAMP™ SERIES SINGLE RACK

#### **BASE PACKAGE**

The Sorinex Base Camp Single Rack is a professional training solution designed for smaller spaces that need the functionality and safety of training inside the rack. The Base Camp Single Rack offers a smaller footprint than a traditional Power Rack while featuring the industry leading versatility, durability, safety, and customization you have come to know. As you grow, the Base Camp Single Rack grows with you via new attachments, storage, and accessories.

SANDWICH STYLE J-HOOK (1 PAIR)

SAFETY STRAPS (1 PAIR)

BATWING CHIN BAR CUSTOM LOGO ARCH

SINGLE BAR STORAGE (1)