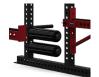

SANDWICH STYLE J-HOOK (1 PAIR)

**FULL SPOTTERS** (1 PAIR)

BATWING CHIN BAR CUSTOM LOGO ARCH

SINGLE BAR STORAGE (2)

PERMANENT **URETHANE PINS (8)** 

SAFETY STRAPS (1 PAIR)

SINGLE CHIN BAR (1)

SPLIT CHANGE **URETHANE PIN (2)** 