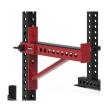

# BASE CAMP™ SERIES HALF RACK

#### **BASE PACKAGE**

The Sorinex Base Camp Half Rack is a straight forward training solution designed for smaller spaces that need to maintain coaching site lines. The Base Camp Half Rack offers a smaller footprint than a traditional Power Rack while featuring the industry leading versatility, durability, safety, and customization you have come to know. As you grow, the Base Camp Half Rack grows with you via new attachments, storage, and accessories.

SANDWICH STYLE J-HOOK (1 PAIR)

HALF SPOTTERS (1 PAIR)

(1)

BATWING CHIN BAR CUSTOM LOGO ARCH

SINGLE BAR STORAGE (1)

**PERMANENT** URETHANE PINS (8)

SPLIT CHANGE **URETHANE PIN (2)** 