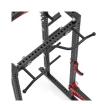

# BASE CAMP™ SERIES HALF RACK

#### **BASE PACKAGE**

The Sorinex Base Camp Half Rack is a straight forward training solution designed for smaller spaces that need to maintain coaching site lines. The Base Camp Half Rack offers a smaller footprint than a traditional Power Rack while featuring the industry leading versatility, durability, safety, and customization you have come to know. As you grow, the Base Camp Half Rack grows with you via new attachments, storage, and accessories.

SANDWICH STYLE J-HOOK (1 PAIR)

HALF SPOTTERS (1 PAIR)

(1)

BATWING CHIN BAR CUSTOM LOGO ARCH

SINGLE BAR STORAGE (1)

**PERMANENT** URETHANE PINS (8)

SPLIT CHANGE **URETHANE PIN (2)** 