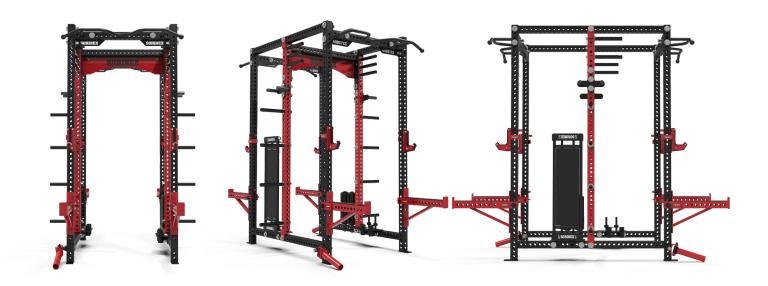

# BASE CAMP™ SERIES HALF RACK

#### **BASE PACKAGE**

The Sorinex Base Camp Half Rack is a straight forward training solution designed for smaller spaces that need to maintain coaching site lines. The Base Camp Half Rack offers a smaller footprint than a traditional Power Rack while featuring the industry leading versatility, durability, safety, and customization you have come to know. As you grow, the Base Camp Half Rack grows with you via new attachments, storage, and accessories.

# BASE CAMP™ SERIES SINGLE RACK

# BASE CAMP™ SERIES POWER RACK