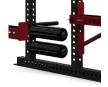

SANDWICH STYLE J-HOOK (1 PAIR)

HALF SPOTTERS (1 PAIR)

(1)

BATWING CHIN BAR CUSTOM LOGO ARCH (1)

**ADJUSTABLE** 

**PERMANENT** URETHANE PINS (4) URETHANE PINS (10)

LANDMINE (1)

**UTILITY SEAT** (1)

**ROLLER PADS** (2)

2-BAR / UTILITY SEAT STORAGE (1)

SPLIT CHANGE **URETHANE PIN (2)** 