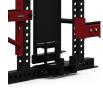

# BASE CAMP™ SERIES HALF RACK UBER PACKAGE

#### **UBER PACKAGE**

The Sorinex Base Camp Half Rack is a straight forward training solution designed for smaller spaces that need to maintain coaching site lines. The Base Camp Half Rack offers a smaller footprint than a traditional Power Rack while featuring the industry leading versatility, durability, safety, and customization you have come to know. As you grow, the Base Camp Half Rack grows with you via new attachments, storage, and accessories.

SANDWICH STYLE J-HOOK (1 PAIR)

HALF SPOTTERS (1 PAIR)

(1)

BATWING CHIN BAR CUSTOM LOGO ARCH (1)

**ADJUSTABLE** 

**PERMANENT** URETHANE PINS (4) URETHANE PINS (10)

LANDMINE (1)

**UTILITY SEAT** (1)

**ROLLER PADS** (2)

2-BAR / UTILITY SEAT STORAGE (1)

SPLIT CHANGE **URETHANE PIN (2)** 