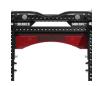

SANDWICH STYLE J-HOOK (1 PAIR)

HALF SPOTTERS (1 PAIR)

(1)

BATWING CHIN BAR CUSTOM LOGO ARCH

SINGLE BAR STORAGE (1)

**PERMANENT** URETHANE PINS (8)

SPLIT CHANGE **URETHANE PIN (2)** 

SANDWICH STYLE J-HOOK (1 PAIR)

HALF SPOTTERS (1 PAIR)

(1)

BATWING CHIN BAR CUSTOM LOGO ARCH (1)

**ADJUSTABLE** 

**PERMANENT** URETHANE PINS (4) URETHANE PINS (10)

LANDMINE (1)

**UTILITY SEAT** (1)

SANDWICH STYLE J-HOOK (1 PAIR)

**FULL SPOTTERS** (1 PAIR)

BATWING CHIN BAR CUSTOM LOGO ARCH

SINGLE BAR STORAGE (2)

PERMANENT **URETHANE PINS (8)** 

SAFETY STRAPS (1 PAIR)

SINGLE CHIN BAR (1)

SPLIT CHANGE **URETHANE PIN (2)** 

SANDWICH STYLE J-HOOK (2 PAIRS)

**FULL SPOTTERS** (1 PAIR)

(1)

BATWING CHIN BAR CUSTOM LOGO ARCH (1)

**ADJUSTABLE** URETHANE PINS (6) URETHANE PINS (8)

PERMANENT

SAFETY STRAPS (1 PAIR)

LANDMINE (1)

HALF SPOTTERS (1 PAIR)

**ROLLER PADS** (2)

2-BAR / UTILITY SEAT STORAGE (1)

UTILITY SEAT (1)

INDEXING CHIN BAR (1 PAIR)

SPLIT CHANGE URETHANE PIN (2)

SANDWICH STYLE J-HOOK (1 PAIR)

HALF SPOTTERS (2 PAIRS)

BATWING CHIN BAR CUSTOM LOGO ARCH

SINGLE BAR STORAGE (2)

**PERMANENT** URETHANE PINS (8)

SPLIT CHANGE **URETHANE PIN (2)** 

SANDWICH STYLE J-HOOK (1 PAIR)

HALF SPOTTERS (2 PAIRS)

BATWING CHIN BAR CUSTOM LOGO ARCH

**ADJUSTABLE** 

**PERMANENT** URETHANE PINS (6) URETHANE PINS (8)

LANDMINE (5)

**UTILITY SEAT** (1)

**ROLLER PADS** (2)

SANDWICH STYLE J-HOOK (2 PAIRS)

**FULL SPOTTERS** (1 PAIR)

(1)

BATWING CHIN BAR CUSTOM LOGO ARCH (DOUBLE SIDED)

SINGLE BAR STORAGE (2)

**PERMANENT URETHANE PINS (8)** 

SAFETY STRAPS (1 PAIR)

SINGLE CHIN BAR (1)

HALF SPOTTERS (1 PAIR)

SPLIT CHANGE **URETHANE PIN (2)** 

FULL SPOTTERS (1 PAIR)

BATWING CHIN BAR CUSTOM LOGO ARCH (DOUBLE SIDED)

ADJUSTABLE URETHANE PINS (6) URETHANE PINS (8)

PERMANENT

SAFETY STRAPS (1 PAIR)

SINGLE CHIN BAR

LANDMINE (2)

HALF SPOTTERS (2 PAIRS)

SANDWICH STYLE J-HOOK (2 PAIRS)

SAFETY STRAPS (2 PAIRS)

(2)

BATWING CHIN BAR CUSTOM LOGO ARCH (DOUBLE SIDED)

SINGLE BAR STORAGE (4)

**PERMANENT** URETHANE PINS (8)

SPLIT CHANGE **URETHANE PIN (2)** 

SANDWICH STYLE J-HOOK (4 PAIRS)

**FULL SPOTTERS** (2 PAIRS)

(2)

BATWING CHIN BAR CUSTOM LOGO ARCH (DOUBLE SIDED)

PERMANENT URETHANE PINS (8)

SAFETY STRAPS (2 PAIRS)

SPLIT CHANGE URETHANE PIN (2)

LANDMINE (2)

HALF SPOTTERS (2 PAIRS)

**ROLLER PADS** (2)

2-BAR / UTILITY SEAT STORAGE (2)

**ADJUSTABLE URETHANE PINS (8)** 

**UTILITY SEAT** (2)

INDEXING CHIN BAR (2 PAIRS)