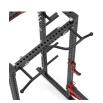

# BASE CAMP™ SERIES DOUBLE HALF RACK

### **BASE PACKAGE**

The Sorinex Base Camp Double Half Rack is a professional training solution for midsize spaces that need to increase carry capacity of room due to larger number of athletes training at one time. Featuring the industry leading versatility, durability, safety, customization, and storage options you have come to know. As you grow, the Base Camp Double Half Rack grows with you via new attachments, storage, and accessories.

# BASE CAMP™ SERIES **DOUBLE HALF RACK UBER PACKAGE**

#### **UBER PACKAGE**

The Sorinex Base Camp Double Half Rack is a professional training solution for midsize spaces that need to increase carry capacity of room due to larger number of athletes training at one time. Featuring the industry leading versatility, durability, safety, customization, and storage options you have come to know. As you grow, the Base Camp Double Half Rack grows with you via new attachments, storage, and accessories.