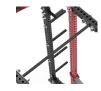

# BASE CAMP™ SERIES HALF RACK

#### **BASE PACKAGE**

The Sorinex Base Camp Half Rack is a straight forward training solution designed for smaller spaces that need to maintain coaching site lines. The Base Camp Half Rack offers a smaller footprint than a traditional Power Rack while featuring the industry leading versatility, durability, safety, and customization you have come to know. As you grow, the Base Camp Half Rack grows with you via new attachments, storage, and accessories.

SANDWICH STYLE J-HOOK (1 PAIR)

HALF SPOTTERS (1 PAIR)

(1)

BATWING CHIN BAR CUSTOM LOGO ARCH

SINGLE BAR STORAGE (1)

**PERMANENT** URETHANE PINS (8)

SPLIT CHANGE **URETHANE PIN (2)** 