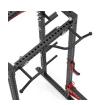

# BASE CAMP™ SERIES HALF RACK

#### **BASE PACKAGE**

The Sorinex Base Camp Half Rack is a straight forward training solution designed for smaller spaces that need to maintain coaching site lines. The Base Camp Half Rack offers a smaller footprint than a traditional Power Rack while featuring the industry leading versatility, durability, safety, and customization you have come to know. As you grow, the Base Camp Half Rack grows with you via new attachments, storage, and accessories.