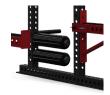

# BASE CAMP™ SERIES SINGLE RACK

#### **BASE PACKAGE**

The Sorinex Base Camp Single Rack is a professional training solution designed for smaller spaces that need the functionality and safety of training inside the rack. The Base Camp Single Rack offers a smaller footprint than a traditional Power Rack while featuring the industry leading versatility, durability, safety, and customization you have come to know. As you grow, the Base Camp Single Rack grows with you via new attachments, storage, and accessories.

SANDWICH STYLE J-HOOK (1 PAIR)

SAFETY STRAPS (1 PAIR)

BATWING CHIN BAR CUSTOM LOGO ARCH

SINGLE BAR STORAGE (1)