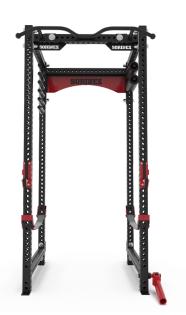

# BASE CAMP™ SERIES SINGLE RACK

#### **BASE PACKAGE**

The Sorinex Base Camp Single Rack is a professional training solution designed for smaller spaces that need the functionality and safety of training inside the rack. The Base Camp Single Rack offers a smaller footprint than a traditional Power Rack while featuring the industry leading versatility, durability, safety, and customization you have come to know. As you grow, the Base Camp Single Rack grows with you via new attachments, storage, and accessories.

SANDWICH STYLE J-HOOK (1 PAIR)

SAFETY STRAPS (1 PAIR)

BATWING CHIN BAR CUSTOM LOGO ARCH

SINGLE BAR STORAGE (1)