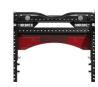

SANDWICH STYLE J-HOOK (1 PAIR)

HALF SPOTTERS (1 PAIR)

(1)

BATWING CHIN BAR CUSTOM LOGO ARCH

SINGLE BAR STORAGE (1)

**PERMANENT** URETHANE PINS (8)

SPLIT CHANGE **URETHANE PIN (2)** 