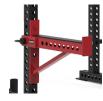

SANDWICH STYLE J-HOOK (1 PAIR)

**FULL SPOTTERS** (1 PAIR)

BATWING CHIN BAR CUSTOM LOGO ARCH

SINGLE BAR STORAGE (2)

PERMANENT **URETHANE PINS (8)** 

SAFETY STRAPS (1 PAIR)

SINGLE CHIN BAR (1)

SPLIT CHANGE **URETHANE PIN (2)** 