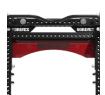

# BASE CAMP™ SERIES SINGLE RACK

#### **BASE PACKAGE**

The Sorinex Base Camp Single Rack is a professional training solution designed for smaller spaces that need the functionality and safety of training inside the rack. The Base Camp Single Rack offers a smaller footprint than a traditional Power Rack while featuring the industry leading versatility, durability, safety, and customization you have come to know. As you grow, the Base Camp Single Rack grows with you via new attachments, storage, and accessories.

SANDWICH STYLE J-HOOK (1 PAIR)

SAFETY STRAPS (1 PAIR)

BATWING CHIN BAR CUSTOM LOGO ARCH

SINGLE BAR STORAGE (1)