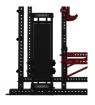

# BASE CAMP™ SERIES HALF RACK

#### **BASE PACKAGE**

The Sorinex Base Camp Half Rack is a straight forward training solution designed for smaller spaces that need to maintain coaching site lines. The Base Camp Half Rack offers a smaller footprint than a traditional Power Rack while featuring the industry leading versatility, durability, safety, and customization you have come to know. As you grow, the Base Camp Half Rack grows with you via new attachments, storage, and accessories.

SANDWICH STYLE J-HOOK (1 PAIR)

HALF SPOTTERS (1 PAIR)

(1)

BATWING CHIN BAR CUSTOM LOGO ARCH

SINGLE BAR STORAGE (1)

**PERMANENT** URETHANE PINS (8)

SPLIT CHANGE **URETHANE PIN (2)** 