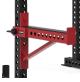

# BASE CAMP™ SERIES HALF RACK

#### **BASE PACKAGE**

The Sorinex Base Camp Half Rack is a straight forward training solution designed for smaller spaces that need to maintain coaching site lines. The Base Camp Half Rack offers a smaller footprint than a traditional Power Rack while featuring the industry leading versatility, durability, safety, and customization you have come to know. As you grow, the Base Camp Half Rack grows with you via new attachments, storage, and accessories.

| TUBING            | 3" x 3"             |
|-------------------|---------------------|
| DEPTH             | 64"                 |
| WIDTH             | 47"                 |
| HEIGHT            | 101.62"             |
| NUMBERED<br>HOLES | Yes                 |
| MATERIALS         | 11 or 7 Gauge Steel |

SANDWICH STYLE J-HOOK (1 PAIR)

HALF SPOTTERS (1 PAIR)

(1)

BATWING CHIN BAR CUSTOM LOGO ARCH

SINGLE BAR STORAGE (1)

**PERMANENT** URETHANE PINS (8)

SPLIT CHANGE **URETHANE PIN (2)** 