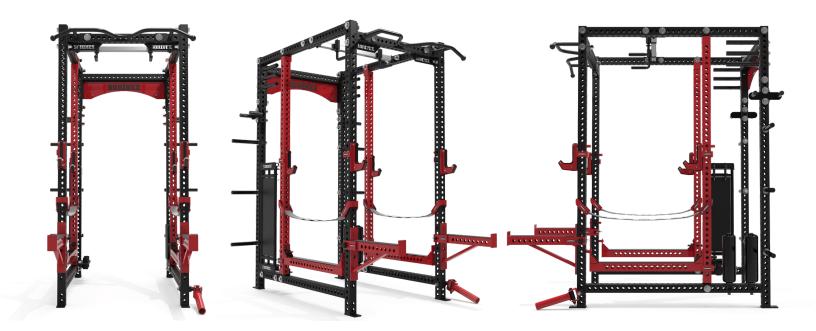

# BASE CAMP™ SERIES HALF RACK

#### **BASE PACKAGE**

The Sorinex Base Camp Half Rack is a straight forward training solution designed for smaller spaces that need to maintain coaching site lines. The Base Camp Half Rack offers a smaller footprint than a traditional Power Rack while featuring the industry leading versatility, durability, safety, and customization you have come to know. As you grow, the Base Camp Half Rack grows with you via new attachments, storage, and accessories.

# BASE CAMP™ SERIES POWER RACK

#### **BASE PACKAGE**

The Sorinex Base Camp Power Rack is the origin of the modern day power rack. It is the most versatile training rack ever created. The Base Camp design and name represents the start of your training journey. Featuring the industry leading versatility, durability, safety, customization, and storage options you have come to know. As you grow, the Base Camp Power Rack grows with you via new attachments, storage, and accessories.