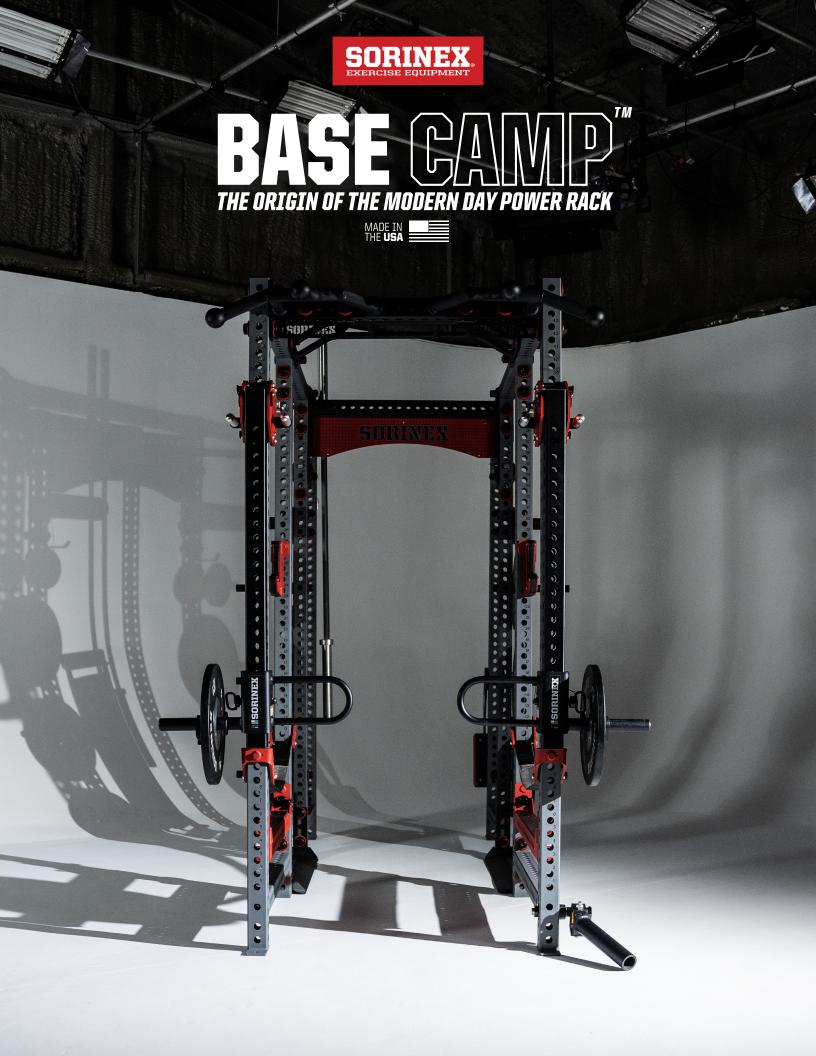

# BASE CAMP™ SERIES HALF RACK

#### **BASE PACKAGE**

The Sorinex Base Camp Half Rack is a straight forward training solution designed for smaller spaces that need to maintain coaching site lines. The Base Camp Half Rack offers a smaller footprint than a traditional Power Rack while featuring the industry leading versatility, durability, safety, and customization you have come to know. As you grow, the Base Camp Half Rack grows with you via new attachments, storage, and accessories.