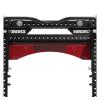

# BASE CAMP™ SERIES HALF RACK

#### **BASE PACKAGE**

The Sorinex Base Camp Half Rack is a straight forward training solution designed for smaller spaces that need to maintain coaching site lines. The Base Camp Half Rack offers a smaller footprint than a traditional Power Rack while featuring the industry leading versatility, durability, safety, and customization you have come to know. As you grow, the Base Camp Half Rack grows with you via new attachments, storage, and accessories.

SANDWICH STYLE J-HOOK (1 PAIR)

HALF SPOTTERS (1 PAIR)

(1)

BATWING CHIN BAR CUSTOM LOGO ARCH

SINGLE BAR STORAGE (1)

**PERMANENT** URETHANE PINS (8)

SPLIT CHANGE **URETHANE PIN (2)** 