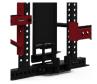

# BASE CAMP™ SERIES HALF RACK

#### **BASE PACKAGE**

The Sorinex Base Camp Half Rack is a straight forward training solution designed for smaller spaces that need to maintain coaching site lines. The Base Camp Half Rack offers a smaller footprint than a traditional Power Rack while featuring the industry leading versatility, durability, safety, and customization you have come to know. As you grow, the Base Camp Half Rack grows with you via new attachments, storage, and accessories.

SANDWICH STYLE J-HOOK (1 PAIR)

HALF SPOTTERS (1 PAIR)

(1)

BATWING CHIN BAR CUSTOM LOGO ARCH

SINGLE BAR STORAGE (1)

**PERMANENT** URETHANE PINS (8)

SPLIT CHANGE **URETHANE PIN (2)** 