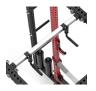

# BASE CAMP™ SERIES POWER RACK

#### **BASE PACKAGE**

The Sorinex Base Camp Power Rack is the origin of the modern day power rack. It is the most versatile training rack ever created. The Base Camp design and name represents the start of your training journey. Featuring the industry leading versatility, durability, safety, customization, and storage options you have come to know. As you grow, the Base Camp Power Rack grows with you via new attachments, storage, and accessories.

SANDWICH STYLE J-HOOK (1 PAIR)

**FULL SPOTTERS** (1 PAIR)

BATWING CHIN BAR CUSTOM LOGO ARCH

SINGLE BAR STORAGE (2)

PERMANENT **URETHANE PINS (8)** 

SAFETY STRAPS (1 PAIR)

SINGLE CHIN BAR (1)

SPLIT CHANGE **URETHANE PIN (2)** 