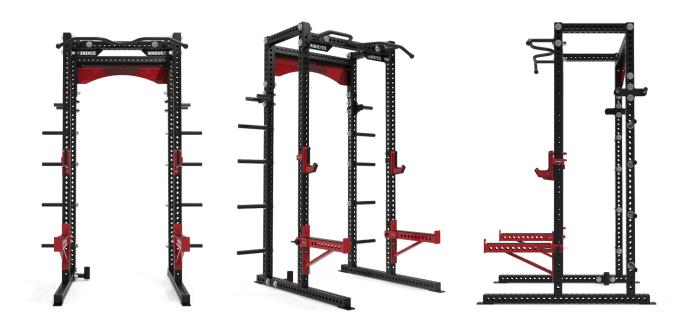

# BASE CAMP™ SERIES HALF RACK

#### **BASE PACKAGE**

The Sorinex Base Camp Half Rack is a straight forward training solution designed for smaller spaces that need to maintain coaching site lines. The Base Camp Half Rack offers a smaller footprint than a traditional Power Rack while featuring the industry leading versatility, durability, safety, and customization you have come to know. As you grow, the Base Camp Half Rack grows with you via new attachments, storage, and accessories.

# BASE CAMP™ SERIES SINGLE RACK

#### **BASE PACKAGE**

The Sorinex Base Camp Single Rack is a professional training solution designed for smaller spaces that need the functionality and safety of training inside the rack. The Base Camp Single Rack offers a smaller footprint than a traditional Power Rack while featuring the industry leading versatility, durability, safety, and customization you have come to know. As you grow, the Base Camp Single Rack grows with you via new attachments, storage, and accessories.

# BASE CAMP™ SERIES POWER RACK

#### **BASE PACKAGE**

The Sorinex Base Camp Power Rack is the origin of the modern day power rack. It is the most versatile training rack ever created. The Base Camp design and name represents the start of your training journey. Featuring the industry leading versatility, durability, safety, customization, and storage options you have come to know. As you grow, the Base Camp Power Rack grows with you via new attachments, storage, and accessories.