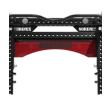

# BASE CAMP™ SERIES HALF RACK

#### **BASE PACKAGE**

The Sorinex Base Camp Half Rack is a straight forward training solution designed for smaller spaces that need to maintain coaching site lines. The Base Camp Half Rack offers a smaller footprint than a traditional Power Rack while featuring the industry leading versatility, durability, safety, and customization you have come to know. As you grow, the Base Camp Half Rack grows with you via new attachments, storage, and accessories.

SANDWICH STYLE J-HOOK (1 PAIR)

HALF SPOTTERS (1 PAIR)

(1)

BATWING CHIN BAR CUSTOM LOGO ARCH

SINGLE BAR STORAGE (1)

**PERMANENT** URETHANE PINS (8)

SPLIT CHANGE **URETHANE PIN (2)** 