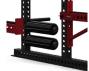

SANDWICH STYLE J-HOOK (1 PAIR)

HALF SPOTTERS (1 PAIR)

(1)

BATWING CHIN BAR CUSTOM LOGO ARCH

SINGLE BAR STORAGE (1)

**PERMANENT** URETHANE PINS (8)

SPLIT CHANGE **URETHANE PIN (2)** 

SANDWICH STYLE J-HOOK (1 PAIR)

HALF SPOTTERS (1 PAIR)

(1)

BATWING CHIN BAR CUSTOM LOGO ARCH (1)

**ADJUSTABLE** 

**PERMANENT** URETHANE PINS (4) URETHANE PINS (10)

LANDMINE (1)

**UTILITY SEAT** (1)

**ROLLER PADS** (2)

2-BAR / UTILITY SEAT STORAGE (1)

SPLIT CHANGE **URETHANE PIN (2)** 