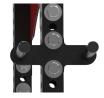

SANDWICH STYLE J-HOOK (2 PAIRS)

**FULL SPOTTERS** (1 PAIR)

(1)

BATWING CHIN BAR CUSTOM LOGO ARCH (1)

**ADJUSTABLE** URETHANE PINS (6) URETHANE PINS (8)

PERMANENT

SAFETY STRAPS (1 PAIR)

LANDMINE (1)

HALF SPOTTERS (1 PAIR)

**ROLLER PADS** (2)

2-BAR / UTILITY SEAT STORAGE (1)

UTILITY SEAT (1)

INDEXING CHIN BAR (1 PAIR)

SPLIT CHANGE URETHANE PIN (2)