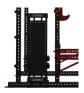

# BASE CAMP™ SERIES SINGLE RACK

#### **BASE PACKAGE**

The Sorinex Base Camp Single Rack is a professional training solution designed for smaller spaces that need the functionality and safety of training inside the rack. The Base Camp Single Rack offers a smaller footprint than a traditional Power Rack while featuring the industry leading versatility, durability, safety, and customization you have come to know. As you grow, the Base Camp Single Rack grows with you via new attachments, storage, and accessories.

SANDWICH STYLE J-HOOK (1 PAIR)

SAFETY STRAPS (1 PAIR)

BATWING CHIN BAR CUSTOM LOGO ARCH

SINGLE BAR STORAGE (1)