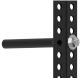

SANDWICH STYLE J-HOOK (1 PAIR)

HALF SPOTTERS (1 PAIR)

(1)

BATWING CHIN BAR CUSTOM LOGO ARCH

SINGLE BAR STORAGE (1)

**PERMANENT** URETHANE PINS (8)

SPLIT CHANGE **URETHANE PIN (2)** 