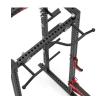

# BASE CAMP™ SERIES HALF RACK

#### **BASE PACKAGE**

The Sorinex Base Camp Half Rack is a straight forward training solution designed for smaller spaces that need to maintain coaching site lines. The Base Camp Half Rack offers a smaller footprint than a traditional Power Rack while featuring the industry leading versatility, durability, safety, and customization you have come to know. As you grow, the Base Camp Half Rack grows with you via new attachments, storage, and accessories.