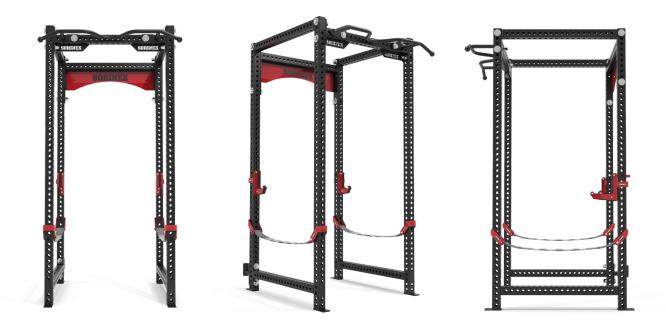

# BASE CAMP™ SERIES HALF RACK

#### **BASE PACKAGE**

The Sorinex Base Camp Half Rack is a straight forward training solution designed for smaller spaces that need to maintain coaching site lines. The Base Camp Half Rack offers a smaller footprint than a traditional Power Rack while featuring the industry leading versatility, durability, safety, and customization you have come to know. As you grow, the Base Camp Half Rack grows with you via new attachments, storage, and accessories.

| TUBING            | 3" x 3"             |
|-------------------|---------------------|
| DEPTH             | 64"                 |
| WIDTH             | 47"                 |
| HEIGHT            | 101.62"             |
| NUMBERED<br>HOLES | Yes                 |
| MATERIALS         | 11 or 7 Gauge Steel |

SANDWICH STYLE J-HOOK (1 PAIR)

HALF SPOTTERS (1 PAIR)

(1)

BATWING CHIN BAR CUSTOM LOGO ARCH

SINGLE BAR STORAGE (1)

**PERMANENT** URETHANE PINS (8)

SPLIT CHANGE **URETHANE PIN (2)** 