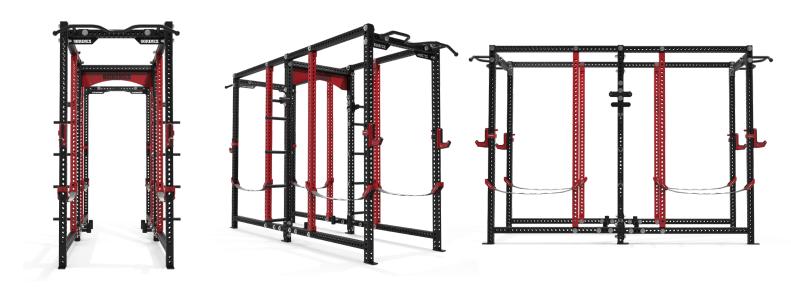

# BASE CAMP™ SERIES HALF RACK

#### **BASE PACKAGE**

The Sorinex Base Camp Half Rack is a straight forward training solution designed for smaller spaces that need to maintain coaching site lines. The Base Camp Half Rack offers a smaller footprint than a traditional Power Rack while featuring the industry leading versatility, durability, safety, and customization you have come to know. As you grow, the Base Camp Half Rack grows with you via new attachments, storage, and accessories.

# BASE CAMP™ SERIES SINGLE RACK

#### **BASE PACKAGE**

The Sorinex Base Camp Single Rack is a professional training solution designed for smaller spaces that need the functionality and safety of training inside the rack. The Base Camp Single Rack offers a smaller footprint than a traditional Power Rack while featuring the industry leading versatility, durability, safety, and customization you have come to know. As you grow, the Base Camp Single Rack grows with you via new attachments, storage, and accessories.

# BASE CAMP™ SERIES POWER RACK

#### **BASE PACKAGE**

The Sorinex Base Camp Power Rack is the origin of the modern day power rack. It is the most versatile training rack ever created. The Base Camp design and name represents the start of your training journey. Featuring the industry leading versatility, durability, safety, customization, and storage options you have come to know. As you grow, the Base Camp Power Rack grows with you via new attachments, storage, and accessories.