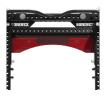

# BASE CAMP™ SERIES HALF RACK

#### **BASE PACKAGE**

The Sorinex Base Camp Half Rack is a straight forward training solution designed for smaller spaces that need to maintain coaching site lines. The Base Camp Half Rack offers a smaller footprint than a traditional Power Rack while featuring the industry leading versatility, durability, safety, and customization you have come to know. As you grow, the Base Camp Half Rack grows with you via new attachments, storage, and accessories.

SANDWICH STYLE J-HOOK (1 PAIR)

HALF SPOTTERS (1 PAIR)

(1)

BATWING CHIN BAR CUSTOM LOGO ARCH

SINGLE BAR STORAGE (1)

**PERMANENT** URETHANE PINS (8)

SPLIT CHANGE **URETHANE PIN (2)** 