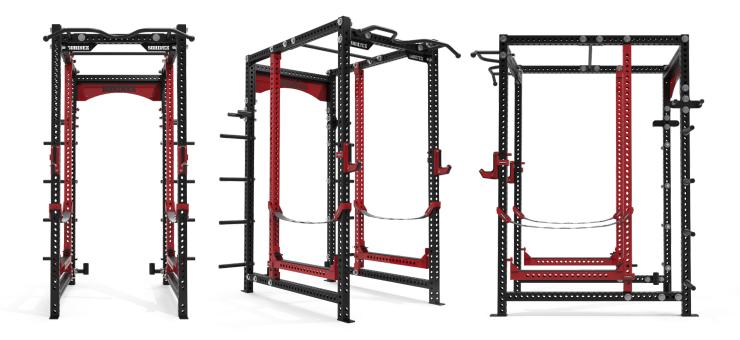

# BASE CAMP™ SERIES POWER RACK

#### **BASE PACKAGE**

The Sorinex Base Camp Power Rack is the origin of the modern day power rack. It is the most versatile training rack ever created. The Base Camp design and name represents the start of your training journey. Featuring the industry leading versatility, durability, safety, customization, and storage options you have come to know. As you grow, the Base Camp Power Rack grows with you via new attachments, storage, and accessories.