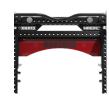

SANDWICH STYLE J-HOOK (1 PAIR)

HALF SPOTTERS (1 PAIR)

(1)

BATWING CHIN BAR CUSTOM LOGO ARCH

SINGLE BAR STORAGE (1)

**PERMANENT** URETHANE PINS (8)

SPLIT CHANGE **URETHANE PIN (2)** 

SANDWICH STYLE J-HOOK (1 PAIR)

HALF SPOTTERS (1 PAIR)

(1)

BATWING CHIN BAR CUSTOM LOGO ARCH (1)

**ADJUSTABLE** 

**PERMANENT** URETHANE PINS (4) URETHANE PINS (10)

LANDMINE (1)

**UTILITY SEAT** (1)