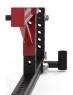

SANDWICH STYLE J-HOOK (1 PAIR)

HALF SPOTTERS (1 PAIR)

(1)

BATWING CHIN BAR CUSTOM LOGO ARCH (1)

**ADJUSTABLE** 

**PERMANENT** URETHANE PINS (4) URETHANE PINS (10)

LANDMINE (1)

**UTILITY SEAT** (1)

**ROLLER PADS** (2)

2-BAR / UTILITY SEAT STORAGE (1)

SPLIT CHANGE **URETHANE PIN (2)** 