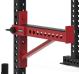

#### **BASE PACKAGE**

The Sorinex Base Camp Half Rack is a straight forward training solution designed for smaller spaces that need to maintain coaching site lines. The Base Camp Half Rack offers a smaller footprint than a traditional Power Rack while featuring the industry leading versatility, durability, safety, and customization you have come to know. As you grow, the Base Camp Half Rack grows with you via new attachments, storage, and accessories.

| TUBING            | 3" x 3"             |
|-------------------|---------------------|
| DEPTH             | 64"                 |
| WIDTH             | 47"                 |
| HEIGHT            | 101.62"             |
| NUMBERED<br>HOLES | Yes                 |
| MATERIALS         | 11 or 7 Gauge Steel |