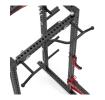

# BASE CAMP™ SERIES SINGLE RACK

#### **BASE PACKAGE**

The Sorinex Base Camp Single Rack is a professional training solution designed for smaller spaces that need the functionality and safety of training inside the rack. The Base Camp Single Rack offers a smaller footprint than a traditional Power Rack while featuring the industry leading versatility, durability, safety, and customization you have come to know. As you grow, the Base Camp Single Rack grows with you via new attachments, storage, and accessories.

SANDWICH STYLE J-HOOK (1 PAIR)

SAFETY STRAPS (1 PAIR)

BATWING CHIN BAR CUSTOM LOGO ARCH

SINGLE BAR STORAGE (1)