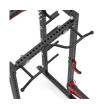

# BASE CAMP™ SERIES HALF RACK

#### **BASE PACKAGE**

The Sorinex Base Camp Half Rack is a straight forward training solution designed for smaller spaces that need to maintain coaching site lines. The Base Camp Half Rack offers a smaller footprint than a traditional Power Rack while featuring the industry leading versatility, durability, safety, and customization you have come to know. As you grow, the Base Camp Half Rack grows with you via new attachments, storage, and accessories.

SANDWICH STYLE J-HOOK (1 PAIR)

HALF SPOTTERS (1 PAIR)

(1)

BATWING CHIN BAR CUSTOM LOGO ARCH

SINGLE BAR STORAGE (1)

**PERMANENT** URETHANE PINS (8)

SPLIT CHANGE **URETHANE PIN (2)** 