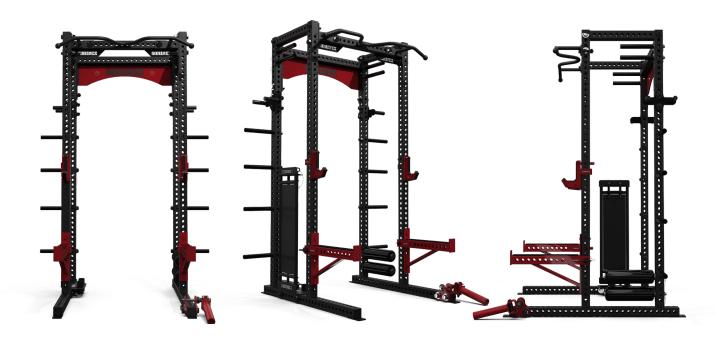

# BASE CAMP™ SERIES HALF RACK

#### **BASE PACKAGE**

The Sorinex Base Camp Half Rack is a straight forward training solution designed for smaller spaces that need to maintain coaching site lines. The Base Camp Half Rack offers a smaller footprint than a traditional Power Rack while featuring the industry leading versatility, durability, safety, and customization you have come to know. As you grow, the Base Camp Half Rack grows with you via new attachments, storage, and accessories.

# BASE CAMP™ SERIES SINGLE RACK

# BASE CAMP™ SERIES POWER RACK