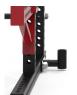

SANDWICH STYLE J-HOOK (1 PAIR)

**FULL SPOTTERS** (1 PAIR)

BATWING CHIN BAR CUSTOM LOGO ARCH

SINGLE BAR STORAGE (2)

PERMANENT **URETHANE PINS (8)** 

SAFETY STRAPS (1 PAIR)

SINGLE CHIN BAR (1)

SPLIT CHANGE **URETHANE PIN (2)** 

SANDWICH STYLE J-HOOK (2 PAIRS)

**FULL SPOTTERS** (1 PAIR)

(1)

BATWING CHIN BAR CUSTOM LOGO ARCH (1)

**ADJUSTABLE** URETHANE PINS (6) URETHANE PINS (8)

PERMANENT

SAFETY STRAPS (1 PAIR)

LANDMINE (1)