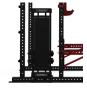

# BASE CAMP™ SERIES HALF RACK UBER PACKAGE

#### **UBER PACKAGE**

The Sorinex Base Camp Half Rack is a straight forward training solution designed for smaller spaces that need to maintain coaching site lines. The Base Camp Half Rack offers a smaller footprint than a traditional Power Rack while featuring the industry leading versatility, durability, safety, and customization you have come to know. As you grow, the Base Camp Half Rack grows with you via new attachments, storage, and accessories.

SANDWICH STYLE J-HOOK (1 PAIR)

HALF SPOTTERS (1 PAIR)

(1)

BATWING CHIN BAR CUSTOM LOGO ARCH (1)

**ADJUSTABLE** 

**PERMANENT** URETHANE PINS (4) URETHANE PINS (10)

LANDMINE (1)

**UTILITY SEAT** (1)

**ROLLER PADS** (2)

2-BAR / UTILITY SEAT STORAGE (1)

SPLIT CHANGE **URETHANE PIN (2)** 