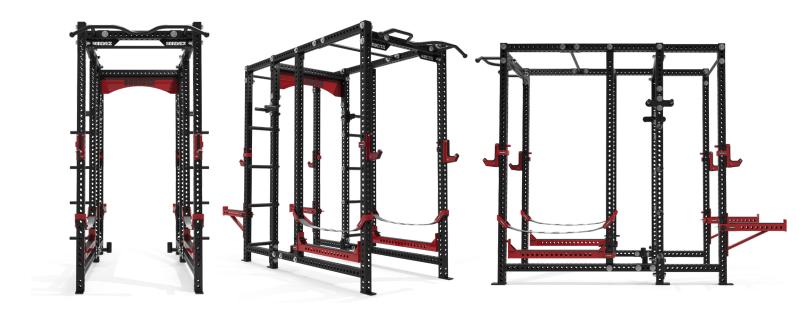

# BASE CAMP™ SERIES HALF RACK

#### **BASE PACKAGE**

The Sorinex Base Camp Half Rack is a straight forward training solution designed for smaller spaces that need to maintain coaching site lines. The Base Camp Half Rack offers a smaller footprint than a traditional Power Rack while featuring the industry leading versatility, durability, safety, and customization you have come to know. As you grow, the Base Camp Half Rack grows with you via new attachments, storage, and accessories.

# BASE CAMP™ SERIES SINGLE RACK

#### **BASE PACKAGE**

The Sorinex Base Camp Single Rack is a professional training solution designed for smaller spaces that need the functionality and safety of training inside the rack. The Base Camp Single Rack offers a smaller footprint than a traditional Power Rack while featuring the industry leading versatility, durability, safety, and customization you have come to know. As you grow, the Base Camp Single Rack grows with you via new attachments, storage, and accessories.

# BASE CAMP™ SERIES POWER RACK

#### **BASE PACKAGE**

The Sorinex Base Camp Power Rack is the origin of the modern day power rack. It is the most versatile training rack ever created. The Base Camp design and name represents the start of your training journey. Featuring the industry leading versatility, durability, safety, customization, and storage options you have come to know. As you grow, the Base Camp Power Rack grows with you via new attachments, storage, and accessories.