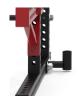

SANDWICH STYLE J-HOOK (1 PAIR)

**FULL SPOTTERS** (1 PAIR)

BATWING CHIN BAR CUSTOM LOGO ARCH

SINGLE BAR STORAGE (2)

PERMANENT **URETHANE PINS (8)** 

SAFETY STRAPS (1 PAIR)

SINGLE CHIN BAR (1)

SPLIT CHANGE **URETHANE PIN (2)** 

SANDWICH STYLE J-HOOK (2 PAIRS)

**FULL SPOTTERS** (1 PAIR)

(1)

BATWING CHIN BAR CUSTOM LOGO ARCH (1)

**ADJUSTABLE** URETHANE PINS (6) URETHANE PINS (8)

PERMANENT

SAFETY STRAPS (1 PAIR)

LANDMINE (1)