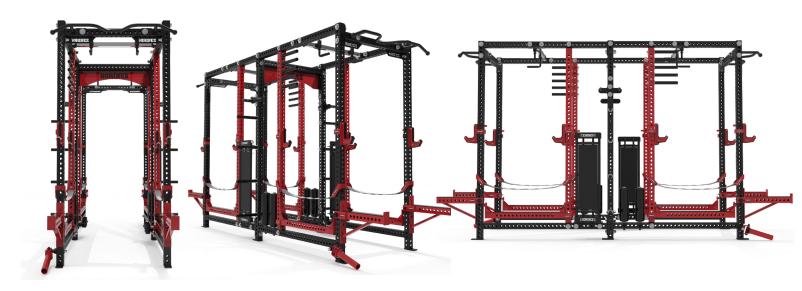

# BASE CAMP™ SERIES HALF RACK

#### **BASE PACKAGE**

The Sorinex Base Camp Half Rack is a straight forward training solution designed for smaller spaces that need to maintain coaching site lines. The Base Camp Half Rack offers a smaller footprint than a traditional Power Rack while featuring the industry leading versatility, durability, safety, and customization you have come to know. As you grow, the Base Camp Half Rack grows with you via new attachments, storage, and accessories.

# BASE CAMP™ SERIES SINGLE RACK

#### **BASE PACKAGE**

The Sorinex Base Camp Single Rack is a professional training solution designed for smaller spaces that need the functionality and safety of training inside the rack. The Base Camp Single Rack offers a smaller footprint than a traditional Power Rack while featuring the industry leading versatility, durability, safety, and customization you have come to know. As you grow, the Base Camp Single Rack grows with you via new attachments, storage, and accessories.

# BASE CAMP™ SERIES POWER RACK

#### **BASE PACKAGE**

The Sorinex Base Camp Power Rack is the origin of the modern day power rack. It is the most versatile training rack ever created. The Base Camp design and name represents the start of your training journey. Featuring the industry leading versatility, durability, safety, customization, and storage options you have come to know. As you grow, the Base Camp Power Rack grows with you via new attachments, storage, and accessories.