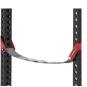

SANDWICH STYLE J-HOOK (1 PAIR)

HALF SPOTTERS (1 PAIR)

(1)

BATWING CHIN BAR CUSTOM LOGO ARCH (1)

**ADJUSTABLE** 

**PERMANENT** URETHANE PINS (4) URETHANE PINS (10)

LANDMINE (1)

**UTILITY SEAT** (1)

**ROLLER PADS** (2)

2-BAR / UTILITY SEAT STORAGE (1)

SPLIT CHANGE **URETHANE PIN (2)** 