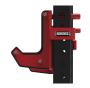

# BASE CAMP™ SERIES HALF RACK

#### **BASE PACKAGE**

The Sorinex Base Camp Half Rack is a straight forward training solution designed for smaller spaces that need to maintain coaching site lines. The Base Camp Half Rack offers a smaller footprint than a traditional Power Rack while featuring the industry leading versatility, durability, safety, and customization you have come to know. As you grow, the Base Camp Half Rack grows with you via new attachments, storage, and accessories.

SANDWICH STYLE J-HOOK (1 PAIR)

HALF SPOTTERS (1 PAIR)

(1)

BATWING CHIN BAR CUSTOM LOGO ARCH

SINGLE BAR STORAGE (1)

**PERMANENT** URETHANE PINS (8)

SPLIT CHANGE **URETHANE PIN (2)** 