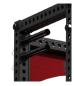

# BASE CAMP™ SERIES HALF RACK

#### **BASE PACKAGE**

The Sorinex Base Camp Half Rack is a straight forward training solution designed for smaller spaces that need to maintain coaching site lines. The Base Camp Half Rack offers a smaller footprint than a traditional Power Rack while featuring the industry leading versatility, durability, safety, and customization you have come to know. As you grow, the Base Camp Half Rack grows with you via new attachments, storage, and accessories.

SANDWICH STYLE J-HOOK (1 PAIR)

HALF SPOTTERS (1 PAIR)

(1)

BATWING CHIN BAR CUSTOM LOGO ARCH

SINGLE BAR STORAGE (1)

**PERMANENT** URETHANE PINS (8)

SPLIT CHANGE **URETHANE PIN (2)** 