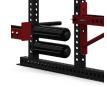

SANDWICH STYLE J-HOOK (1 PAIR)

HALF SPOTTERS (1 PAIR)

(1)

BATWING CHIN BAR CUSTOM LOGO ARCH (1)

**ADJUSTABLE** 

**PERMANENT** URETHANE PINS (4) URETHANE PINS (10)

LANDMINE (1)

**UTILITY SEAT** (1)

**ROLLER PADS** (2)

2-BAR / UTILITY SEAT STORAGE (1)

SPLIT CHANGE **URETHANE PIN (2)** 