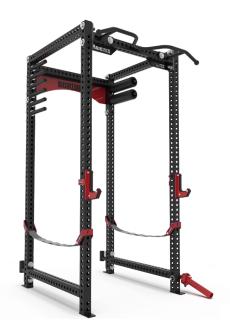

# BASE CAMP™ SERIES POWER RACK

#### **BASE PACKAGE**

The Sorinex Base Camp Power Rack is the origin of the modern day power rack. It is the most versatile training rack ever created. The Base Camp design and name represents the start of your training journey. Featuring the industry leading versatility, durability, safety, customization, and storage options you have come to know. As you grow, the Base Camp Power Rack grows with you via new attachments, storage, and accessories.

SANDWICH STYLE J-HOOK (1 PAIR)

**FULL SPOTTERS** (1 PAIR)

BATWING CHIN BAR CUSTOM LOGO ARCH

SINGLE BAR STORAGE (2)

PERMANENT **URETHANE PINS (8)** 

SAFETY STRAPS (1 PAIR)

SINGLE CHIN BAR (1)

SPLIT CHANGE **URETHANE PIN (2)** 