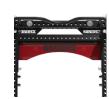

SANDWICH STYLE J-HOOK (1 PAIR)

HALF SPOTTERS (1 PAIR)

(1)

BATWING CHIN BAR CUSTOM LOGO ARCH

SINGLE BAR STORAGE (1)

**PERMANENT** URETHANE PINS (8)

SPLIT CHANGE **URETHANE PIN (2)** 