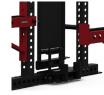

#### **UBER PACKAGE**

The Sorinex Base Camp Half Rack is a straight forward training solution designed for smaller spaces that need to maintain coaching site lines. The Base Camp Half Rack offers a smaller footprint than a traditional Power Rack while featuring the industry leading versatility, durability, safety, and customization you have come to know. As you grow, the Base Camp Half Rack grows with you via new attachments, storage, and accessories.

| TUBING            | 3" x 3"             |
|-------------------|---------------------|
| DEPTH             | 64"                 |
| WIDTH             | 47"                 |
| HEIGHT            | 101.62"             |
| NUMBERED<br>HOLES | Yes                 |
| MATERIALS         | 11 or 7 Gauge Steel |