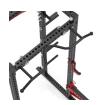

# BASE CAMP™ SERIES SINGLE RACK

#### **BASE PACKAGE**

The Sorinex Base Camp Single Rack is a professional training solution designed for smaller spaces that need the functionality and safety of training inside the rack. The Base Camp Single Rack offers a smaller footprint than a traditional Power Rack while featuring the industry leading versatility, durability, safety, and customization you have come to know. As you grow, the Base Camp Single Rack grows with you via new attachments, storage, and accessories.

| TUBING            | 3" x 3"             |
|-------------------|---------------------|
| DEPTH             | 53.5"               |
| WIDTH             | 47"                 |
| HEIGHT            | 101.62"             |
| NUMBERED<br>HOLES | Yes                 |
| MATERIALS         | 11 or 7 Gauge Steel |

SANDWICH STYLE J-HOOK (1 PAIR)

SAFETY STRAPS (1 PAIR)

BATWING CHIN BAR CUSTOM LOGO ARCH

SINGLE BAR STORAGE (1)