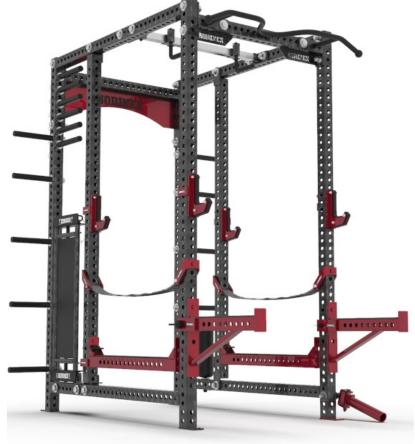

## BASE CAMP™ SERIES POWER RACK

#### THE MOST VERSATILE RACK ON THE MARKET

The Sorinex Base Camp™ rack is our premier rack offering, made by professionals for professionals. The Base Camp rack design and name represents the start of your training journey. An industry first 4-way hole design boasts 1,768 total holes offering limitless training opportunities. Built with expansion in mind, not replacement. As you grow, the Base Camp rack grows with you via new attachments, customizable storage, bridges, and outriggers. Long gone are the days of wasted iron and dollars simply because of changing training philosophies. The Base Camp rack is the most versatile rack ever created. Allowing more people than ever to train at one station, increasing the carrying capacity of your facility. The configurations and adjustments are endless, easily adaptable to your training program. Forever changed is the world available to strength practitioners.

# BASE CAMP™ SERIES SINGLE RACK SPECIFICTIONS

| TUBING            | 3" x 3"             |
|-------------------|---------------------|
| DEPTH             | 53.5"               |
| WIDTH             | 47"                 |
| HEIGHT            | 101.62"             |
| WEIGHT            | 328 LB              |
| NUMBERED<br>HOLES | Yes                 |
| MATERIALS         | 11 or 7 Gauge Steel |