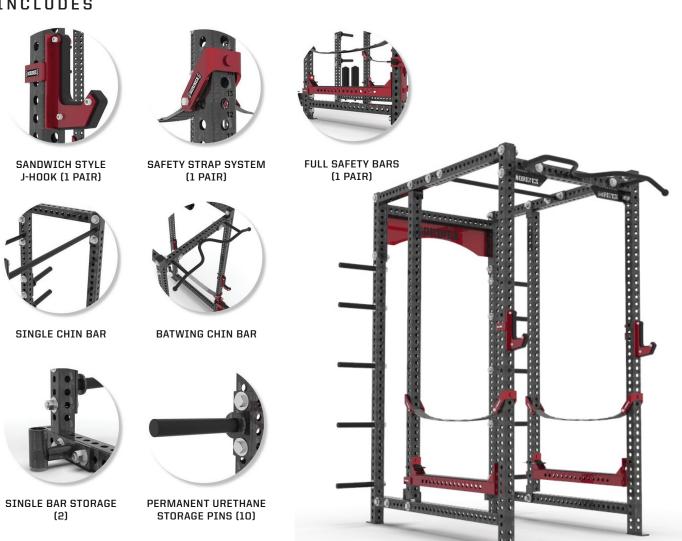

### INCLUDES

### UBER PACKAGE UPGRADE ADDITIONS INCLUDE:

SANDWICH STYLE J-HOOK (1 PAIR)

HALF SAFETY BARS (1 PAIR)

LANDMINE

ROLLER PADS (2)

INDEXING CHIN BAR (1 PAIR)

ADJUSTABLE URETHANE PINS (6)

**UTILITY SEAT** 