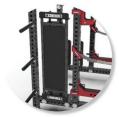

## BASE CAMP™ SERIES POWER RACK

#### THE MOST VERSATILE RACK ON THE MARKET

The Sorinex Base Camp™ rack is our premier rack offering, made by professionals for professionals. The Base Camp rack design and name represents the start of your training journey. An industry first 4-way hole design boasts 1,768 total holes offering limitless training opportunities. Built with expansion in mind, not replacement. As you grow, the Base Camp rack grows with you via new attachments, customizable storage, bridges, and outriggers. Long gone are the days of wasted iron and dollars simply because of changing training philosophies. The Base Camp rack is the most versatile rack ever created. Allowing more people than ever to train at one station, increasing the carrying capacity of your facility. The configurations and adjustments are endless, easily adaptable to your training program. Forever changed is the world available to strength practitioners.