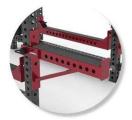

### INCLUDES

### UBER PACKAGE UPGRADE ADDITIONS INCLUDE:

SANDWICH STYLE J-HOOK (1 PAIR)

HALF SAFETY BARS (1 PAIR)

LANDMINE

ROLLER PADS (2)

INDEXING CHIN BAR (1 PAIR)

ADJUSTABLE URETHANE PINS (6)

**UTILITY SEAT** 