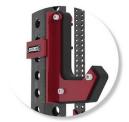

represents the start of your training journey. An industry first 4-way hole design boasts 1,768 total holes offering limitless training opportunities. Built with expansion in mind, not replacement. As you grow, the Base Camp rack grows with you via new attachments, customizable storage, bridges, and outriggers. Long gone are the days of wasted iron and dollars simply because of changing training philosophies. The Base Camp rack is the most versatile rack ever created. Allowing more people than ever to train at one station, increasing the carrying capacity of your facility. The configurations and adjustments are endless, easily adaptable to your training program. Forever changed is the world available to strength practitioners.

### INCLUDES



### UBER PACKAGE UPGRADE ADDITIONS INCLUDE:



SANDWICH STYLE J-HOOK (1 PAIR)



HALF SAFETY BARS (1 PAIR)



LANDMINE



ROLLER PADS (2)



INDEXING CHIN BAR (1 PAIR)



ADJUSTABLE URETHANE PINS (6)



**UTILITY SEAT** 



2 BAR / UTILITY SEAT STORAGE

# BASE CAMP™ SERIES SINGLE RACK SPECIFICTIONS

| TUBING            | 3" x 3"             |
|-------------------|---------------------|
| DEPTH             | 53.5"               |
| WIDTH             | 47"                 |
| HEIGHT            | 101.62"             |
| WEIGHT            | 328 LB              |
| NUMBERED<br>HOLES | Yes                 |
| MATERIALS         | 11 or 7 Gauge Steel |