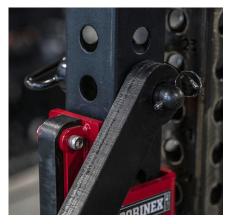

## BAR LOCKS

This essential Jammer Arm<sup>™</sup> accessory locks your bar into place to increase training options. Using a bar lock adds additional safety for you and helps protect your barbell. Can also be used on any 3" x 3" rack configurations with 1" holes for isometric training.

## FEATURES

EASY TO STORE WITH INCLUDED HITCH PINS

BRIDGES JAMMER ARMS FOR BI-LATERAL MOVEMENT

4-WAY HOLE COMPATIBILITY