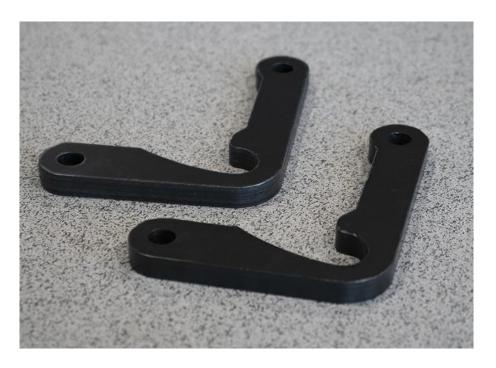

## BAR LOCKS

This essential Jammer Arm<sup>™</sup> accessory locks your bar into place to increase training options. Using a bar lock adds additional safety for you and helps protect your barbell. Can also be used on any 3" x 3" rack configurations with 1" holes for isometric training.

## SPECIFICATIONS

| LENGTH    | 14.5"                               |
|-----------|-------------------------------------|
| WIDTH     | 8"                                  |
| THICKNESS | 1"                                  |
| MATERIAL  | HDPE                                |
| INCLUDES  | Bar Lock (1 Pair)<br>Hitch Pins (4) |
|           |                                     |

## FEATURES

EASY TO STORE WITH INCLUDED HITCH PINS

BRIDGES JAMMER ARMS FOR BI-LATERAL MOVEMENT

4-WAY HOLE COMPATIBILITY