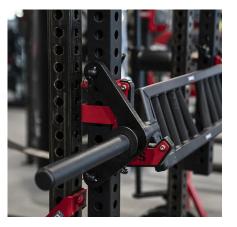

## BAR LOCKS

This essential Jammer Arm<sup>™</sup> accessory locks your bar into place to increase training options. Using a bar lock adds additional safety for you and helps protect your barbell. Can also be used on any 3" x 3" rack configurations with 1" holes for isometric training.

## FEATURES

EASY TO STORE WITH INCLUDED HITCH PINS

BRIDGES JAMMER ARMS FOR BI-LATERAL MOVEMENT

4-WAY HOLE COMPATIBILITY