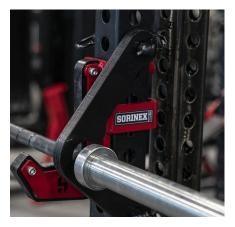

## BAR LOCKS

This essential Jammer Arm<sup>™</sup> accessory locks your bar into place to increase training options. Using a bar lock adds additional safety for you and helps protect your barbell. Can also be used on any 3" x 3" rack configurations with 1" holes for isometric training.

## FEATURES

EASY TO STORE WITH INCLUDED HITCH PINS

BRIDGES JAMMER ARMS FOR BI-LATERAL MOVEMENT

4-WAY HOLE COMPATIBILITY