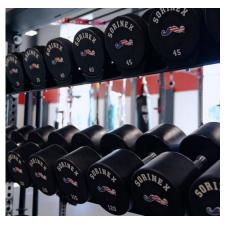

## ARMOR SERIES URETHANE DUMBBELLS

Sorinex and Intek have partnered together to make the Sorinex Armor Series Urethane Dumbbells, our premier line of dumbbells. Each dumbbell is designed and encased in impact resistant premium urethane and integrated with an optional custom laser engraved multi-color logo inlaid within the urethane shell. Engineered to be durable in the harshest environments. Handles are press-fit and welded to produce a onepiece solid dumbbell. Your investment is protected with a 6 Year Warranty.

## SIZES (LB)

| 5   | 10  | 15  |
|-----|-----|-----|
| 20  | 25  | 30  |
| 35  | 40  | 45  |
| 50  | 55  | 60  |
| 65  | 70  | 75  |
| 80  | 85  | 90  |
| 95  | 100 | 105 |
| 110 | 115 | 120 |
| 125 | 130 | 135 |
| 140 | 145 | 150 |
|     |     |     |