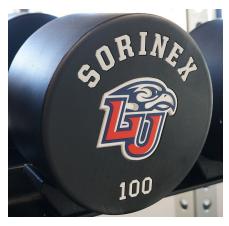

## ARMOR SERIES URETHANE DUMBBELLS

Sorinex and Intek have partnered together to make the Sorinex Armor Series Urethane Dumbbells, our premier line of dumbbells. Each dumbbell is designed and encased in impact resistant premium urethane and integrated with an optional custom laser engraved multi-color logo inlaid within the urethane shell. Engineered to be durable in the harshest environments. Handles are press-fit and welded to produce a onepiece solid dumbbell. Your investment is protected with a 6 Year Warranty.

## FEATURES

CUSTOM COLOR AND LOGO OPTIONS

HARDENED CHROME ALLOY STEEL HANDLES WITH MEDIUM KNURLING

BLACK URETHANE COATING