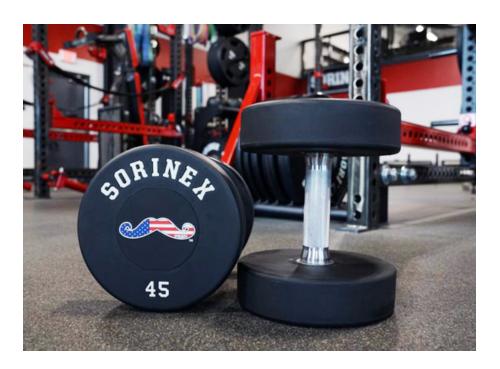

## ARMOR SERIES URETHANE DUMBBELLS

Sorinex and Intek have partnered together to make the Sorinex Armor Series Urethane Dumbbells, our premier line of dumbbells. Each dumbbell is designed and encased in impact resistant premium urethane and integrated with an optional custom laser engraved multi-color logo inlaid within the urethane shell. Engineered to be durable in the harshest environments. Handles are press-fit and welded to produce a onepiece solid dumbbell. Your investment is protected with a 6 Year Warranty.

## FEATURES

CUSTOM COLOR AND LOGO OPTIONS

HARDENED CHROME ALLOY STEEL HANDLES WITH MEDIUM KNURLING

BLACK URETHANE COATING