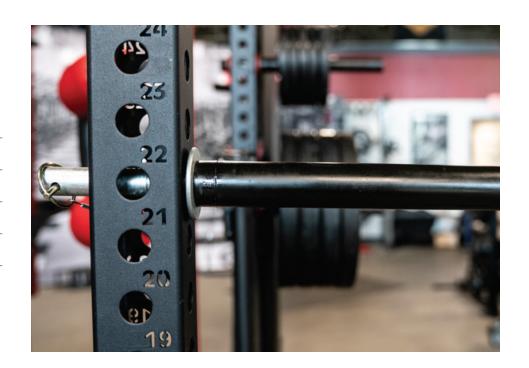

## ADJUSTABLE URETHANE UTILITY PIN

Attach to the front, back, inside or outside of racks for efficient function and storage. The configurations and adjustments are endless. Limited only by lack of creativity. The Sorinex Adjustable Urethane Utility Pin utilizes our industry First 4-Way Hole Design allowing all bars, brackets, and add-ons to be secured in any direction front to back or side to side. The Sorinex Adjustable Urethane Utility Pin is attached with adjustable locking pins for the utmost security. Use for storage, pulling pins, band attachments, bumper tray, etc.