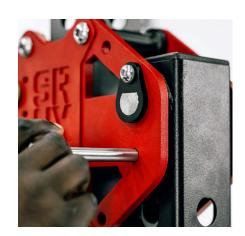

## **FEATURES**

UPPER & LOWER BODY MOVEMENT CAPABILITIES

LOCKING COMPRESSION LEVER

SAFETY MAGNETIC PINS