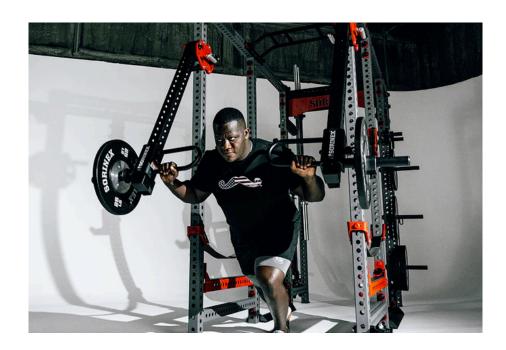

## ADJUSTABLE JAMMER ARMS™

An industry first, the Sorinex Jammer Arms were designed with future innovation in mind. In the late 2000's, Sorinex introduced the rack attached Jammer Arms. Many coaches wanted to utilize traditional jammer press movements but did not want to sacrifice floor space in their weight rooms. Sorinex created an innovative training solution that has now evolved in the Adjustable Jammer Arms. As coaching philosophies changed and new training environments were created, the Jammer Arms answered the call. Fast forward to 2023 and our progress continues with improved modularity, functionality, safety, and branding. Bilateral and unilateral movements. Dynamic, variable, or isometric. Standing or seated. Press, row, squat, or pull. Our gear is ready to test your limits.