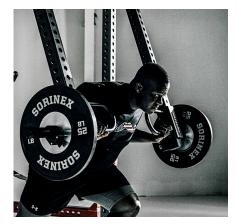

## ADJUSTABLE JAMMER ARMS™

An industry first, the Sorinex Jammer Arms were designed with future innovation in mind. In the late 2000's, Sorinex introduced the rack attached Jammer Arms. Many coaches wanted to utilize traditional jammer press movements but did not want to sacrifice floor space in their weight rooms. Sorinex created an innovative training solution that has now evolved in the Adjustable Jammer Arms. As coaching philosophies changed and new training environments were created, the Jammer Arms answered the call. Fast forward to 2023 and our progress continues with improved modularity, functionality, safety, and branding. Bilateral and unilateral movements. Dynamic, variable, or isometric. Standing or seated. Press, row, squat, or pull. Our gear is ready to test your limits.