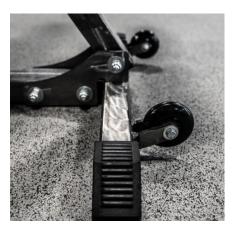

## ADJUSTABLE DECLINE SIT-UP BENCH

The Sorinex Adjustable Decline Sit Up Bench is a must have for all weight rooms. The 6 adjustable positions allow for dynamic training and ab workouts custom to your needs. Urethane wheels and an integrated vertical rubber storage stopper make this bench extremely versatile and easy to move in and out of working areas. Brand your bench to your rack and make it stand out with colors and logos unique to your program.

## **FEATURES**

**6 ADJUSTMENT ANGLES** 

PREMIUM LEATHER PADS FOR SIT UPS

WHEELS FOR BENCH MOBILITY