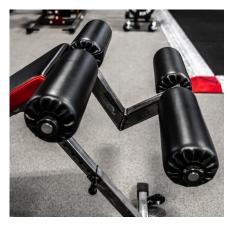

## ADJUSTABLE DECLINE SIT-UP BENCH

The Sorinex Adjustable Decline Sit Up Bench is a must have for all weight rooms. The 6 adjustable positions allow for dynamic training and ab workouts custom to your needs. Urethane wheels and an integrated vertical rubber storage stopper make this bench extremely versatile and easy to move in and out of working areas. Brand your bench to your rack and make it stand out with colors and logos unique to your program.