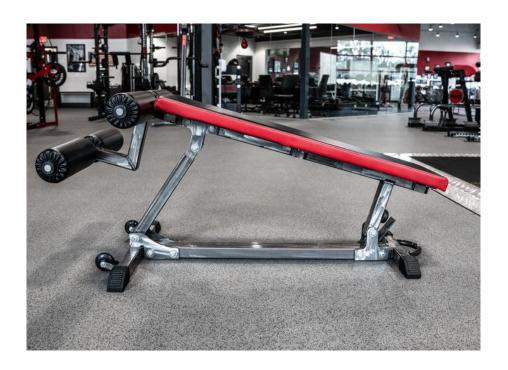

## ADJUSTABLE DECLINE SIT-UP BENCH

The Sorinex Adjustable Decline Sit Up Bench is a must have for all weight rooms. The 6 adjustable positions allow for dynamic training and ab workouts custom to your needs. Urethane wheels and an integrated vertical rubber storage stopper make this bench extremely versatile and easy to move in and out of working areas. Brand your bench to your rack and make it stand out with colors and logos unique to your program.

## **SPECIFICATIONS**

| LENGTH        | 62"                          |
|---------------|------------------------------|
| WIDTH         | 30"                          |
| MAX HEIGHT    | 41.25"                       |
| BACK PAD SIZE | 48.5" x 12.25"               |
| UPHOLSTERY    | Premium Naugahyde<br>Leather |
|               |                              |

## **FEATURES**

**6 ADJUSTMENT ANGLES** 

PREMIUM LEATHER PADS FOR SIT UPS

WHEELS FOR BENCH MOBILITY