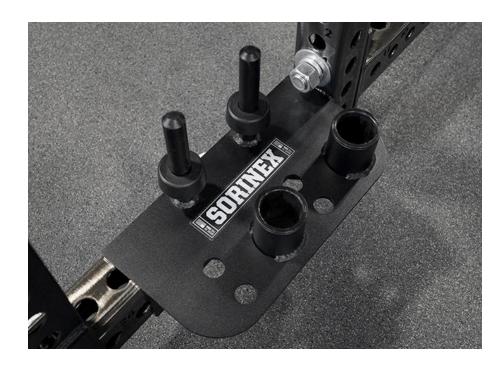

## 2-BAR STORAGE

Attach to the inside of your Base Camp or XL Series racks for efficient barbell, utility seat, and utility pin storage. The configurations and adjustments are endless. Limited only by lack of creativity. The Sorinex 2-Bar Storage utilizes our industry First 4-Way Hole Design allowing all bars, brackets, and add-ons to be secured in any direction front to back or side to side. The Sorinex 2-Bar Storage is attached with 1" cold rolled steel bolts for the utmost security. Thus a new proven concept, room for constant growth, change and efficient training time. Forever changed is the "world" available to practitioners of Strength.