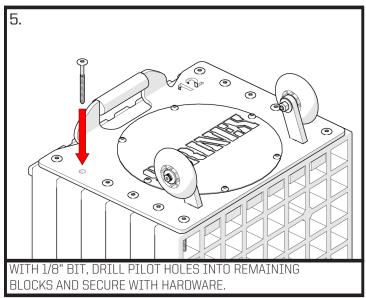

## ASSEMBLY INSTRUCTIONS

TOOLS NEEDED:

DRILL 1/8 DRILL BIT (INCLUDED) T20 TORX BIT (INCLUDED)

RESISTANCE TRAINING, GYMNASTICS TRAINING, AND ACTIVITIES AT HEIGHT ARE POTENTIALLY DANGEROUS AND MAY LEAD TO SEVERE INJURY OR EVEN DEATH. THIS EQUIPMENT MUST BE USED BY COMPETENT AND RESPONSIBLE PERSONS OR UNDER THE GUIDANCE AND SUPERVISION OF COMPETENT PERSONS. BE SURE YOU ARE VERSED IN PROPER TECHNIQUE AND METHODS BEFORE USING ANY EQUIPMENT. THE USER ASSUMES ALL RISKS AND RESPONSIBILITIES FOR ALL DAMAGE, INJURY OR DEATH WHICH MAY OCCUR DURING INCORRECT USE OF THIS EQUIPMENT. SORINEX BEARS NO LIABILITY ABOVE REPLACEMENT VALUE OF THE EQUIPMENT IN QUESTION. BENCH COULD WOBBLE IF FLOOR IS NOT PERFECTLY LEVEL.