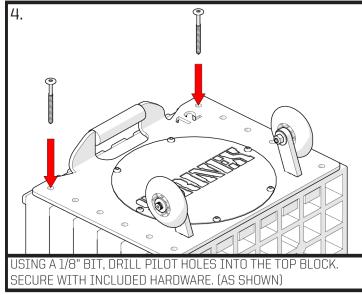

## ASSEMBLY INSTRUCTIONS

TOOLS NEEDED:

DRILL 1/8 DRILL BIT (INCLUDED) T20 TORX BIT (INCLUDED)

RESISTANCE TRAINING, GYMNASTICS TRAINING, AND ACTIVITIES AT HEIGHT ARE POTENTIALLY DANGEROUS AND MAY LEAD TO SEVERE INJURY OR EVEN DEATH. THIS EQUIPMENT MUST BE USED BY COMPETENT AND RESPONSIBLE PERSONS OR UNDER THE GUIDANCE AND SUPERVISION OF COMPETENT PERSONS. BE SURE YOU ARE VERSED IN PROPER TECHNIQUE AND METHODS BEFORE USING ANY EQUIPMENT. THE USER ASSUMES ALL RISKS AND RESPONSIBILITIES FOR ALL DAMAGE, INJURY OR DEATH WHICH MAY OCCUR DURING INCORRECT USE OF THIS EQUIPMENT. SORINEX BEARS NO LIABILITY ABOVE REPLACEMENT VALUE OF THE EQUIPMENT IN QUESTION. BENCH COULD WOBBLE IF FLOOR IS NOT PERFECTLY LEVEL.