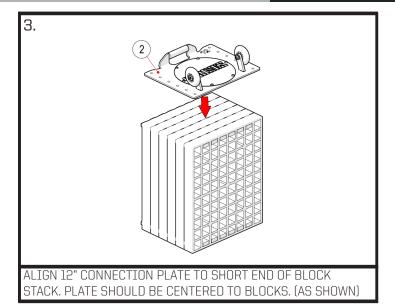

|              | ock                                  | 20 |
|--------------|--------------------------------------|----|
| 2 003334 Blo |                                      |    |
|              | ock Connection Plate - 12" (SORINEX) | 4  |
| 3 003333 Blo | ock Connection Plate - 6" (SORINEX)  | 4  |
|              |                                      |    |
|              |                                      |    |

Sorinex Exercise Equipment | 193 Litton Drive | Lexington, SC 29073 | 1-877-SORINEX | info@sorinex.com
THE INFORMATION CONTAINED IN THIS DRAWING IS THE SOLE PROPERTY OF SORINEX INC.
ANY REPRODUCTION IN PART OR AS A WHOLE WITHOUT THE WRITTEN PERMISSION OF SORINEX INC. IS PROHIBITED.