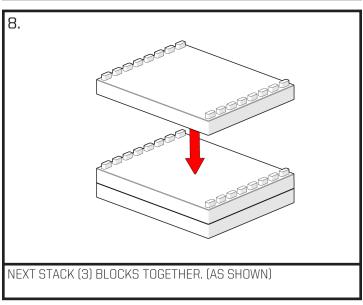

ENT IN QUESTION. BENCH COULD WOBBLE IF FLOOR IS NOT PERFECTLY LEVEL.



|              | ock                                  | 20 |
|--------------|--------------------------------------|----|
| 2 003334 Blo |                                      |    |
|              | ock Connection Plate - 12" (SORINEX) | 4  |
| 3 003333 Blo | ock Connection Plate - 6" (SORINEX)  | 4  |
|              |                                      |    |
|              |                                      |    |





Sorinex Exercise Equipment | 193 Litton Drive | Lexington, SC 29073 | 1-877-SORINEX | info@sorinex.com THE INFORMATION CONTAINED IN THIS DRAWING IS THE SOLE PROPERTY OF SORINEX INC. ANY REPRODUCTION IN PART OR AS A WHOLE WITHOUT THE WRITTEN PERMISSION OF SORINEX INC. IS PROHIBITED.















Sorinex Exercise Equipment | 193 Litton Drive | Lexington, SC 29073 | 1-877-SORINEX | info@sorinex.com
THE INFORMATION CONTAINED IN THIS DRAWING IS THE SOLE PROPERTY OF SORINEX INC.
ANY REPRODUCTION IN PART OR AS A WHOLE WITHOUT THE WRITTEN PERMISSION OF SORINEX INC. IS PROHIBITED.













Sorinex Exercise Equipment | 193 Litton Drive | Lexington, SC 29073 | 1-877-SORINEX | info@sorinex.com
THE INFORMATION CONTAINED IN THIS DRAWING IS THE SOLE PROPERTY OF SORINEX INC.
ANY REPRODUCTION IN PART OR AS A WHOLE WITHOUT THE WRITTEN PERMISSION OF SORINEX INC. IS PROHIBITED.