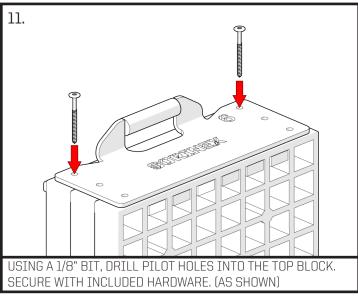

## ASSEMBLY INSTRUCTIONS

TOOLS NEEDED:

DRILL 1/8 DRILL BIT (INCLUDED) T20 TORX BIT (INCLUDED)

RESISTANCE TRAINING, GYMNASTICS TRAINING, AND ACTIVITIES AT HEIGHT ARE POTENTIALLY DANGEROUS AND MAY LEAD TO SEVERE INJURY OR EVEN DEATH. THIS EQUIPMENT MUST BE USED BY COMPETENT AND RESPONSIBLE PERSONS OR UNDER THE GUIDANCE AND SUPERVISION OF COMPETENT PERSONS. BE SURE YOU ARE VERSED IN PROPER TECHNIQUE AND METHODS BEFORE USING ANY EQUIPMENT. THE USER ASSUMES ALL RISKS AND RESPONSIBILITIES FOR ALL DAMAGE, INJURY OR DEATH WHICH MAY OCCUR DURING INCORRECT USE OF THIS EQUIPMENT. SORINEX BEARS NO LIABILITY ABOVE REPLACEMENT VALUE OF THE EQUIPMENT IN QUESTION. BENCH COULD WOBBLE IF FLOOR IS NOT PERFECTLY LEVEL.