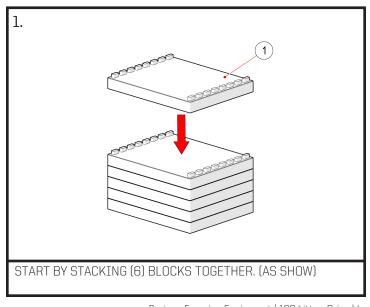

|              | ock                                  | 20 |
|--------------|--------------------------------------|----|
| 2 003334 Blo |                                      |    |
|              | ock Connection Plate - 12" (SORINEX) | 4  |
| 3 003333 Blo | ock Connection Plate - 6" (SORINEX)  | 4  |
|              |                                      |    |
|              |                                      |    |

Sorinex Exercise Equipment | 193 Litton Drive | Lexington, SC 29073 | 1-877-SORINEX | info@sorinex.com THE INFORMATION CONTAINED IN THIS DRAWING IS THE SOLE PROPERTY OF SORINEX INC. ANY REPRODUCTION IN PART OR AS A WHOLE WITHOUT THE WRITTEN PERMISSION OF SORINEX INC. IS PROHIBITED.