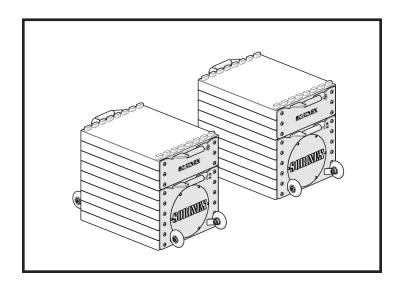

## **Fully Assembled Block Connector Plate Set**

## ASSEMBLY INSTRUCTIONS

TOOLS NEEDED:

DRILL 1/8 DRILL BIT (INCLUDED) T20 TORX BIT (INCLUDED)

RESISTANCE TRAINING, GYMNASTICS TRAINING, AND ACTIVITIES AT HEIGHT ARE POTENTIALLY DANGEROUS AND MAY LEAD TO SEVERE INJURY OR EVEN DEATH. THIS EQUIPMENT MUST BE USED BY COMPETENT AND RESPONSIBLE PERSONS OR UNDER THE GUIDANCE AND SUPERVISION OF COMPETENT PERSONS. BE SURE YOU ARE VERSED IN PROPER TECHNIQUE AND METHODS BEFORE USING ANY EQUIPMENT. THE USER ASSUMES ALL RISKS AND RESPONSIBILITIES FOR ALL DAMAGE, INJURY OR DEATH WHICH MAY OCCUR DURING INCORRECT USE OF THIS EQUIPMENT. SORINEX BEARS NO LIABILITY ABOVE REPLACEMENT VALUE OF THE EQUIPMENT IN QUESTION. BENCH COULD WOBBLE IF FLOOR IS NOT PERFECTLY LEVEL.



|              | ock                                  | 20 |
|--------------|--------------------------------------|----|
| 2 003334 Blo |                                      |    |
|              | ock Connection Plate - 12" (SORINEX) | 4  |
| 3 003333 Blo | ock Connection Plate - 6" (SORINEX)  | 4  |
|              |                                      |    |
|              |                                      |    |





Sorinex Exercise Equipment | 193 Litton Drive | Lexington, SC 29073 | 1-877-SORINEX | info@sorinex.com THE INFORMATION CONTAINED IN THIS DRAWING IS THE SOLE PROPERTY OF SORINEX INC. ANY REPRODUCTION IN PART OR AS A WHOLE WITHOUT THE WRITTEN PERMISSION OF SORINEX INC. IS PROHIBITED.















Sorinex Exercise Equipment | 193 Litton Drive | Lexington, SC 29073