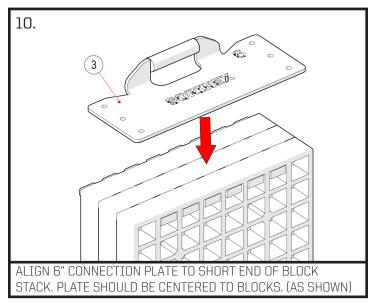

|              | ock                                  | 20 |
|--------------|--------------------------------------|----|
| 2 003334 Blo |                                      |    |
|              | ock Connection Plate - 12" (SORINEX) | 4  |
| 3 003333 Blo | ock Connection Plate - 6" (SORINEX)  | 4  |
|              |                                      |    |
|              |                                      |    |