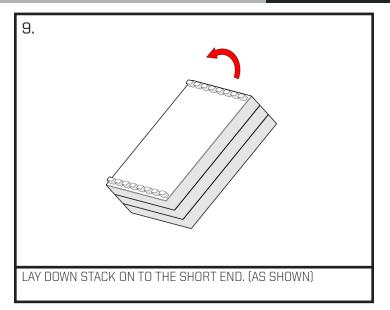

Plate - 12" (SORINEX) | 4  |
| 3 003333 Blo | ock Connection Plate - 6" (SORINEX)  | 4  |
|              |                                      |    |
|              |                                      |    |





Sorinex Exercise Equipment | 193 Litton Drive | Lexington, SC 29073 | 1-877-SORINEX | info@sorinex.com THE INFORMATION CONTAINED IN THIS DRAWING IS THE SOLE PROPERTY OF SORINEX INC. ANY REPRODUCTION IN PART OR AS A WHOLE WITHOUT THE WRITTEN PERMISSION OF SORINEX INC. IS PROHIBITED.















Sorinex Exercise Equipment | 193 Litton Drive | Lexington, SC 29073 | 1-877-SORINEX | info@sorinex.com
THE INFORMATION CONTAINED IN THIS DRAWING IS THE SOLE PROPERTY OF SORINEX INC.
ANY REPRODUCTION IN PART OR AS A WHOLE WITHOUT THE WRITTEN PERMISSION OF SORINEX INC. IS PROHIBITED.













Sorinex Exercise Equipment | 193 Litton Drive | Lexington, SC 29073 | 1-877-SORINEX | info@sorinex.com
THE INFORMATION CONTAINED IN THIS DRAWING IS THE SOLE PROPERTY OF SORINEX INC.
ANY REPRODUCTION IN PART OR AS A WHOLE WITHOUT THE WRITTEN PERMISSION OF SORINEX INC. IS PROHIBITED.