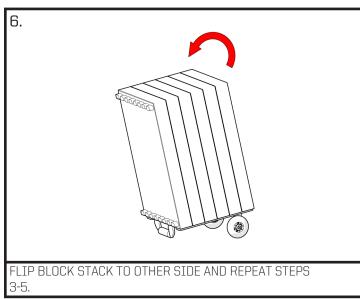

## ASSEMBLY INSTRUCTIONS

TOOLS NEEDED:

DRILL 1/8 DRILL BIT (INCLUDED) T20 TORX BIT (INCLUDED)

RESISTANCE TRAINING, GYMNASTICS TRAINING, AND ACTIVITIES AT HEIGHT ARE POTENTIALLY DANGEROUS AND MAY LEAD TO SEVERE INJURY OR EVEN DEATH. THIS EQUIPMENT MUST BE USED BY COMPETENT AND RESPONSIBLE PERSONS OR UNDER THE GUIDANCE AND SUPERVISION OF COMPETENT PERSONS. BE SURE YOU ARE VERSED IN PROPER TECHNIQUE AND METHODS BEFORE USING ANY EQUIPMENT. THE USER ASSUMES ALL RISKS AND RESPONSIBILITIES FOR ALL DAMAGE, INJURY OR DEATH WHICH MAY OCCUR DURING INCORRECT USE OF THIS EQUIPMENT. SORINEX BEARS NO LIABILITY ABOVE REPLACEMENT VALUE OF THE EQUIPMENT IN QUESTION. BENCH COULD WOBBLE IF FLOOR IS NOT PERFECTLY LEVEL.