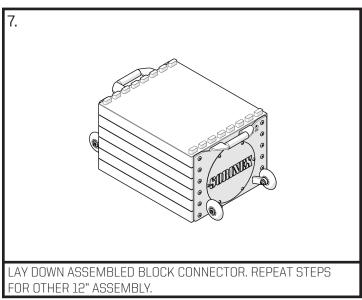

## ASSEMBLY INSTRUCTIONS

TOOLS NEEDED:

DRILL 1/8 DRILL BIT (INCLUDED) T20 TORX BIT (INCLUDED)

RESISTANCE TRAINING, GYMNASTICS TRAINING, AND ACTIVITIES AT HEIGHT ARE POTENTIALLY DANGEROUS AND MAY LEAD TO SEVERE INJURY OR EVEN DEATH. THIS EQUIPMENT MUST BE USED BY COMPETENT AND RESPONSIBLE PERSONS OR UNDER THE GUIDANCE AND SUPERVISION OF COMPETENT PERSONS. BE SURE YOU ARE VERSED IN PROPER TECHNIQUE AND METHODS BEFORE USING ANY EQUIPMENT. THE USER ASSUMES ALL RISKS AND RESPONSIBILITIES FOR ALL DAMAGE, INJURY OR DEATH WHICH MAY OCCUR DURING INCORRECT USE OF THIS EQUIPMENT. SORINEX BEARS NO LIABILITY ABOVE REPLACEMENT VALUE OF THE EQUIPMENT IN QUESTION. BENCH COULD WOBBLE IF FLOOR IS NOT PERFECTLY LEVEL.