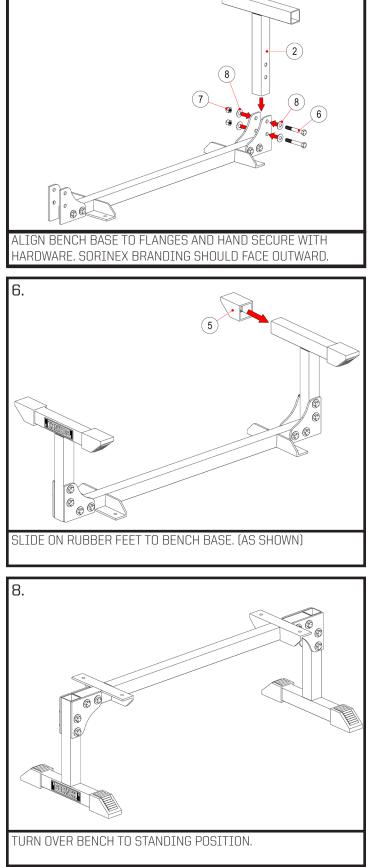

| ITEM NO. | PartNo | DESCRIPTION                                         | QTY. |
|----------|--------|-----------------------------------------------------|------|
| 1        | 003307 | Bolt Together Flat Utility Bench - Spine (SORINEX)  | 1    |
| 2        | 003308 | Bolt Together Flat Utility Bench - Base (SORINEX)   | 2    |
| 3        | 003310 | Bolt Together Flat Utility Bench - Flange (SORINEX) | 4    |
| 4        | 003301 | Bolt Together Flat Utility Bench - Pad (SORINEX)    | 1    |
| 5        | 000045 | 2" x 2" Angled Rubber Foot                          | 4    |
| 6        | 003318 | 5/8-11 x 3 3/4" Gr5 Hex C/S, Zinc                   | 8    |
| 7        | 000527 | 5/8-11 Nylon Insert Hex Lock Nut Zinc               | 8    |
| 8        | 003317 | 5/8" SAE F/W, Zinc                                  | 16   |
| 9        | 000350 | 1/4-20 x 1-1/4" Gr5 Hex C/S, Zinc                   | 4    |
| 10       | 000032 | 1/4" L/W, Zinc                                      | 4    |
| 11       | 000337 | 1/4" USS F/W, Zinc                                  | 4    |