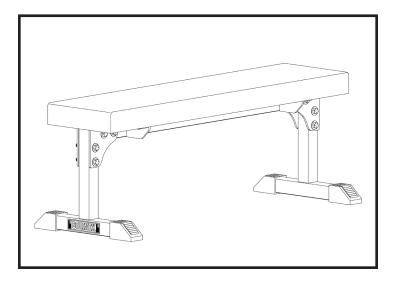

## **Bolt Together Flat Utility Bench** ASSEMBLY INSTRUCTIONS

TOOLS NEEDED:

1/2" WRENCHS 15/16" WRENCHS

## DISCLAIMER:

RESISTANCE TRAINING, GYMNASTICS TRAINING, AND ACTIVITIES AT HEIGHT ARE POTENTIALLY DANGEROUS AND MAY LEAD TO SEVERE INJURY OR EVEN DEATH. THIS EQUIPMENT MUST BE USED BY COMPETENT AND RESPONSIBLE PERSONS OR UNDER THE GUIDANCE AND SUPERVISION OF COMPETENT PERSONS. BE SURE YOU ARE VERSED IN PROPER TECHNIQUE AND METHODS BEFORE USING ANY EQUIPMENT. THE USER ASSUMES ALL RISKS AND RESPONSIBILITIES FOR ALL DAMAGE, INJURY OR DEATH WHICH MAY OCCUR DURING INCORRECT USE OF THIS EQUIPMENT. SORINEX BEARS NO LIABILITY ABOVE REPLACEMENT VALUE OF THE EQUIPMENT IN QUESTION. BENCH COULD WOBBLE IF FLOOR IS NOT PERFECTLY LEVEL.