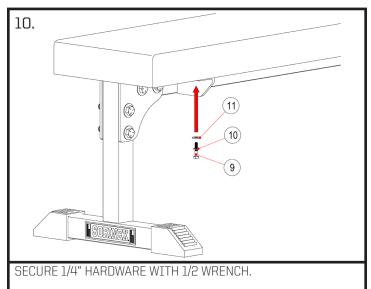

1-1/4" Gr5 Hex C/S, Zinc                   | 4    |
| 10       | 000032 | 1/4" L/W, Zinc                                      | 4    |
| 11       | 000337 | 1/4" USS F/W, Zinc                                  | 4    |



Sorinex Exercise Equipment | 193 Litton Drive | Lexington, SC 29073 | 1-877-SORINEX | info@sorinex.com THE INFORMATION CONTAINED IN THIS DRAWING IS THE SOLE PROPERTY OF SORINEX INC. ANY REPRODUCTION IN PART OR AS A WHOLE WITHOUT THE WRITTEN PERMISSION OF SORINEX INC. IS PROHIBITED.







Sorinex Exercise Equipment | 193 Litton Drive | Lexington, SC 29073 | 1-877-SORINEX | info@sorinex.com THE INFORMATION CONTAINED IN THIS DRAWING IS THE SOLE PROPERTY OF SORINEX INC. ANY REPRODUCTION IN PART OR AS A WHOLE WITHOUT THE WRITTEN PERMISSION OF SORINEX INC. IS PROHIBITED.