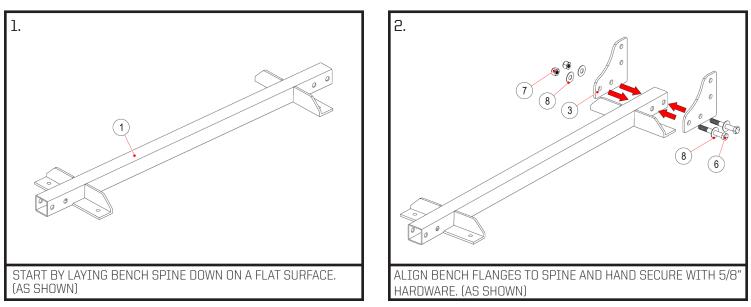

| ITEM NO. | PartNo | DESCRIPTION                                         | QTY. |
|----------|--------|-----------------------------------------------------|------|
| 1        | 003307 | Bolt Together Flat Utility Bench - Spine (SORINEX)  | 1    |
| 2        | 003308 | Bolt Together Flat Utility Bench - Base (SORINEX)   | 2    |
| 3        | 003310 | Bolt Together Flat Utility Bench - Flange (SORINEX) | 4    |
| 4        | 003301 | Bolt Together Flat Utility Bench - Pad (SORINEX)    | 1    |
| 5        | 000045 | 2" x 2" Angled Rubber Foot                          | 4    |
| 6        | 003318 | 5/8-11 x 3 3/4" Gr5 Hex C/S, Zinc                   | 8    |
| 7        | 000527 | 5/8-11 Nylon Insert Hex Lock Nut Zinc               | 8    |
| 8        | 003317 | 5/8" SAE F/W, Zinc                                  | 16   |
| 9        | 000350 | 1/4-20 x 1-1/4" Gr5 Hex C/S, Zinc                   | 4    |
| 10       | 000032 | 1/4" L/W, Zinc                                      | 4    |
| 11       | 000337 | 1/4" USS F/W, Zinc                                  | 4    |