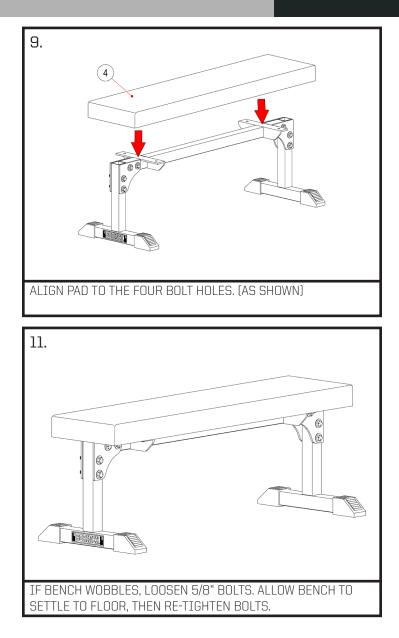

x 1-1/4" Gr5 Hex C/S, Zinc                   | 4    |
| 10       | 000032 | 1/4" L/W, Zinc                                      | 4    |
| 11       | 000337 | 1/4" USS F/W, Zinc                                  | 4    |



Sorinex Exercise Equipment | 193 Litton Drive | Lexington, SC 29073 | 1-877-SORINEX | info@sorinex.com THE INFORMATION CONTAINED IN THIS DRAWING IS THE SOLE PROPERTY OF SORINEX INC. ANY REPRODUCTION IN PART OR AS A WHOLE WITHOUT THE WRITTEN PERMISSION OF SORINEX INC. IS PROHIBITED.







Sorinex Exercise Equipment | 193 Litton Drive | Lexington, SC 29073 | 1-877-SORINEX | info@sorinex.com THE INFORMATION CONTAINED IN THIS DRAWING IS THE SOLE PROPERTY OF SORINEX INC. ANY REPRODUCTION IN PART OR AS A WHOLE WITHOUT THE WRITTEN PERMISSION OF SORINEX INC. IS PROHIBITED.