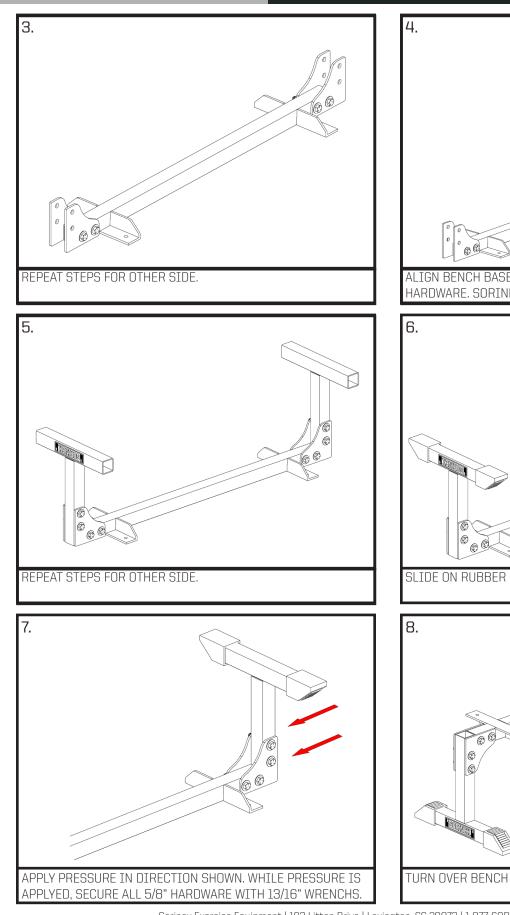

| ITEM NO. | PartNo | DESCRIPTION                                         | QTY. |
|----------|--------|-----------------------------------------------------|------|
| 1        | 003307 | Bolt Together Flat Utility Bench - Spine (SORINEX)  | 1    |
| 2        | 003308 | Bolt Together Flat Utility Bench - Base (SORINEX)   | 2    |
| 3        | 003310 | Bolt Together Flat Utility Bench - Flange (SORINEX) | 4    |
| 4        | 003301 | Bolt Together Flat Utility Bench - Pad (SORINEX)    | 1    |
| 5        | 000045 | 2" x 2" Angled Rubber Foot                          | 4    |
| 6        | 003318 | 5/8-11 x 3 3/4" Gr5 Hex C/S, Zinc                   | 8    |
| 7        | 000527 | 5/8-11 Nylon Insert Hex Lock Nut Zinc               | 8    |
| 8        | 003317 | 5/8" SAE F/W, Zinc                                  | 16   |
| 9        | 000350 | 1/4-20 x 1-1/4" Gr5 Hex C/S, Zinc                   | 4    |
| 10       | 000032 | 1/4" L/W, Zinc                                      | 4    |
| 11       | 000337 | 1/4" USS F/W, Zinc                                  | 4    |