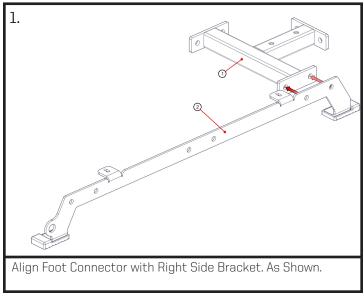

| Item Number | PartNo | Part Name                             | QTY. |  |
|-------------|--------|---------------------------------------|------|--|
| 1           | 003112 | P3GHD - Foot Connector                | 1    |  |
| 2           | 003116 | P3GHD - Right Side Bracket            | 1    |  |
| 3           | 003113 | P3GHD - Crossbar                      | 2    |  |
| 4           | 003114 | P3GHD - Tower                         | 1    |  |
| 5           | 003115 | P3GHD - Left Side Bracket             | 1    |  |
| 6           | 003117 | P3GHD - Adjustable Roller Pads        | 1    |  |
| 7           | 003118 | P3GHD - Footplate                     | 1    |  |
| 8           | 002402 | 1/2-13 x 1 1/4" Bolt                  | 14   |  |
| 9           | 000113 | 1/2" Washer                           | 32   |  |
| 10          | 000115 | 1/2-13 Nyloc Nut                      | 14   |  |
| 11          | 000800 | 2" Rubber Foot                        | 4    |  |
| 12          | 000042 | 1/2" Pop Pin                          | 1    |  |
| 13          | 000150 | Inline Wheel & Bearing Assembly       | 2    |  |
| 14          | 001023 | 9" Round Roller Pad                   | 2    |  |
| 15          | 000204 | 1" Plastic Washer                     | 4    |  |
| 16          | 000205 | 1" Split Shaft Collar                 | 4    |  |
| 17          | 003119 | P3GHD - Handle                        | 1    |  |
| 18          | 003120 | P3GHD - Pad                           | 1    |  |
| 19          | 000136 | 1/2-13 x 3" Bolt                      | 2    |  |
| 20          | 000918 | 1/2-13 Jam Nut                        | 2    |  |
| 21          | 000506 | 5/16-18 1 1/4" Bolt                   | 4    |  |
| 22          | 000521 | 5/16" Lock Washer                     | 4    |  |
| 23          | 000518 | 5/16 Washer                           | 4    |  |
| 24          | 002644 | 5/16-18 x 1-3/4" Bolt                 | 2    |  |
| 25          | 000163 | 5/16-18 Nut                           | 2    |  |
| 26          | 000337 | 1/4" Washer                           | 6    |  |
| 27          | 000046 | 2" x 2" Black Texture Plastic End Cap | 1    |  |