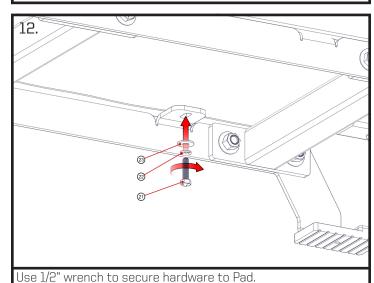

Align Pad to Left and Right Side Bracket. As shown. Make sure Pad sits flush and does not rest against Tower.

onto Tower. Adjust as desired.

Sorinex Exercise Equipment | 193 Litton Drive | Lexington, SC 29073 | 1-877-SORINEX | info@sorinex.com THE INFORMATION CONTAINED IN THIS DRAWING IS THE SOLE PROPERTY OF SORINEX INC. ANY REPRODUCTION IN PART OR AS A WHOLE WITHOUT THE WRITTEN PERMISSION OF SORINEX INC. IS PROHIBITED.