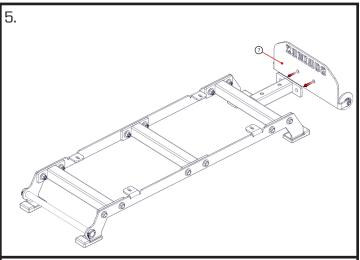

Align both Crossbars as shown and secure with hardware.

Repeat steps to secure Left Side Bracket.

Align Foot Plate to Foot Connector. Wheels should face outward.

holes should face inward.

Sorinex Exercise Equipment | 193 Litton Drive | Lexington, SC 29073 | 1-877-SORINEX | info@sorinex.com THE INFORMATION CONTAINED IN THIS DRAWING IS THE SOLE PROPERTY OF SORINEX INC. ANY REPRODUCTION IN PART OR AS A WHOLE WITHOUT THE WRITTEN PERMISSION OF SORINEX INC. IS PROHIBITED.