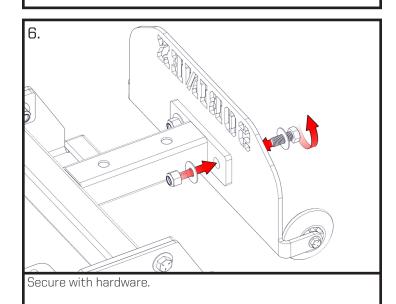

Align the Split Shaft Collar onto the Handle so that it is flush to one side of the bar. Secure with 3/16" allen wrench.

Align Handle and secured Collar through the Left and Right Side Bracket holes. Secure other side with Spit Shaft Collar.