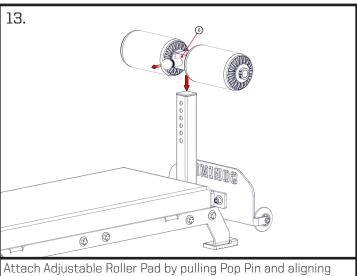

Align Pad to Left and Right Side Bracket. As shown. Make sure Pad sits flush and does not rest against Tower.

onto Tower. Adjust as desired.

Sorinex Exercise Equipment | 193 Litton Drive | Lexington, SC 29073 | 1-877-SORINEX | info@sorinex.com THE INFORMATION CONTAINED IN THIS DRAWING IS THE SOLE PROPERTY OF SORINEX INC. ANY REPRODUCTION IN PART OR AS A WHOLE WITHOUT THE WRITTEN PERMISSION OF SORINEX INC. IS PROHIBITED.