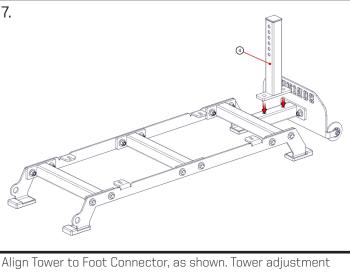

Align Pad to Left and Right Side Bracket. As shown. Make sure Pad sits flush and does not rest against Tower.

onto Tower. Adjust as desired.

Sorinex Exercise Equipment | 193 Litton Drive | Lexington, SC 29073 | 1-877-SORINEX | info@sorinex.com THE INFORMATION CONTAINED IN THIS DRAWING IS THE SOLE PROPERTY OF SORINEX INC. ANY REPRODUCTION IN PART OR AS A WHOLE WITHOUT THE WRITTEN PERMISSION OF SORINEX INC. IS PROHIBITED.