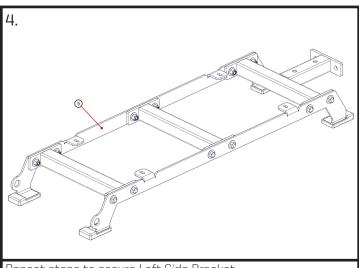

Align both Crossbars as shown and secure with hardware.

Repeat steps to secure Left Side Bracket.

Align Foot Plate to Foot Connector. Wheels should face outward.

holes should face inward.

Sorinex Exercise Equipment | 193 Litton Drive | Lexington, SC 29073 | 1-877-SORINEX | info@sorinex.com THE INFORMATION CONTAINED IN THIS DRAWING IS THE SOLE PROPERTY OF SORINEX INC. ANY REPRODUCTION IN PART OR AS A WHOLE WITHOUT THE WRITTEN PERMISSION OF SORINEX INC. IS PROHIBITED.