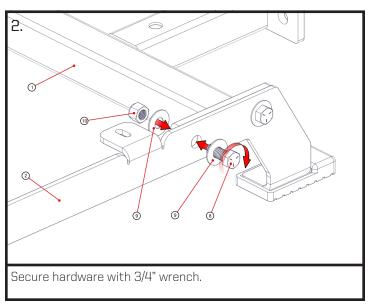

## Tools needed:

1/2" wrench 3/4" wrench 3/16" allen wrench

RESISTANCE TRAINING, GYMNASTICS TRAINING, AND ACTIVITIES AT HEIGHT ARE POTENTIALLY DANGEROUS AND MAY LEAD TO SEVERE INJURY OR EVEN DEATH. THIS EQUIPMENT MUST BE USED BY COMPETENT AND RESPONSIBLE PERSONS OR UNDER THE GUIDANCE AND SUPERVISION OF COMPETENT PERSONS. BE SURE YOU ARE VERSED IN PROPER TECHNIQUE AND METHODS BEFORE USING ANY EQUIPMENT. THE USER ASSUMES ALL RISKS AND RESPONSIBILITIES FOR ALL DAMAGE, INJURY OR DEATH WHICH MAY OCCUR DURING INCORRECT USE OF THIS EQUIPMENT. SORINEX BEARS NO LIABILITY ABOVE REPLACEMENT VALUE OF THE EQUIPMENT IN QUESTION.