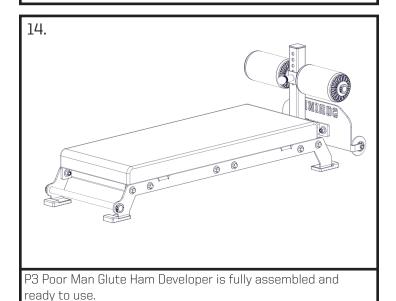

eft Side Bracket.



Align Foot Plate to Foot Connector. Wheels should face outward.





holes should face inward.



Sorinex Exercise Equipment | 193 Litton Drive | Lexington, SC 29073 | 1-877-SORINEX | info@sorinex.com THE INFORMATION CONTAINED IN THIS DRAWING IS THE SOLE PROPERTY OF SORINEX INC. ANY REPRODUCTION IN PART OR AS A WHOLE WITHOUT THE WRITTEN PERMISSION OF SORINEX INC. IS PROHIBITED.



Align the Split Shaft Collar onto the Handle so that it is flush to one side of the bar. Secure with 3/16" allen wrench.



Align Handle and secured Collar through the Left and Right Side Bracket holes. Secure other side with Spit Shaft Collar.



Align Pad to Left and Right Side Bracket. As shown. Make sure Pad sits flush and does not rest against Tower.





onto Tower. Adjust as desired.



Sorinex Exercise Equipment | 193 Litton Drive | Lexington, SC 29073 | 1-877-SORINEX | info@sorinex.com THE INFORMATION CONTAINED IN THIS DRAWING IS THE SOLE PROPERTY OF SORINEX INC. ANY REPRODUCTION IN PART OR AS A WHOLE WITHOUT THE WRITTEN PERMISSION OF SORINEX INC. IS PROHIBITED.