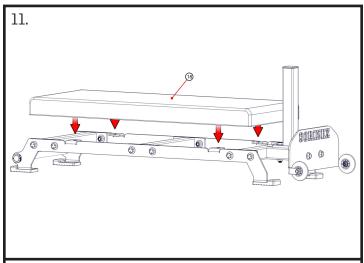

Align Pad to Left and Right Side Bracket. As shown. Make sure Pad sits flush and does not rest against Tower.

onto Tower. Adjust as desired.

Sorinex Exercise Equipment | 193 Litton Drive | Lexington, SC 29073 | 1-877-SORINEX | info@sorinex.com THE INFORMATION CONTAINED IN THIS DRAWING IS THE SOLE PROPERTY OF SORINEX INC. ANY REPRODUCTION IN PART OR AS A WHOLE WITHOUT THE WRITTEN PERMISSION OF SORINEX INC. IS PROHIBITED.