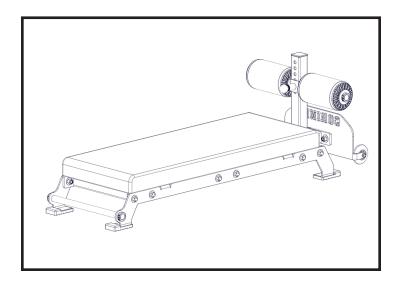

## P3 Poor Man Glute Ham **Developer**

## **ASSEMBLY INSTRUCTIONS**

## Tools needed:

1/2" wrench 3/4" wrench 3/16" allen wrench

RESISTANCE TRAINING, GYMNASTICS TRAINING, AND ACTIVITIES AT HEIGHT ARE POTENTIALLY DANGEROUS AND MAY LEAD TO SEVERE INJURY OR EVEN DEATH. THIS EQUIPMENT MUST BE USED BY COMPETENT AND RESPONSIBLE PERSONS OR UNDER THE GUIDANCE AND SUPERVISION OF COMPETENT PERSONS. BE SURE YOU ARE VERSED IN PROPER TECHNIQUE AND METHODS BEFORE USING ANY EQUIPMENT. THE USER ASSUMES ALL RISKS AND RESPONSIBILITIES FOR ALL DAMAGE, INJURY OR DEATH WHICH MAY OCCUR DURING INCORRECT USE OF THIS EQUIPMENT. SORINEX BEARS NO LIABILITY ABOVE REPLACEMENT VALUE OF THE EQUIPMENT IN QUESTION.



| Item Number | PartNo | Part Name                             | QTY. |  |
|-------------|--------|---------------------------------------|------|--|
| 1           | 003112 | P3GHD - Foot Connector                | 1    |  |
| 2           | 003116 | P3GHD - Right Side Bracket            | 1    |  |
| 3           | 003113 | P3GHD - Crossbar                      | 2    |  |
| 4           | 003114 | P3GHD - Tower                         | 1    |  |
| 5           | 003115 | P3GHD - Left Side Bracket             | 1    |  |
| 6           | 003117 | P3GHD - Adjustable Roller Pads        | 1    |  |
| 7           | 003118 | P3GHD - Footplate                     | 1    |  |
| 8           | 002402 | 1/2-13 x 1 1/4" Bolt                  | 14   |  |
| 9           | 000113 | 1/2" Washer