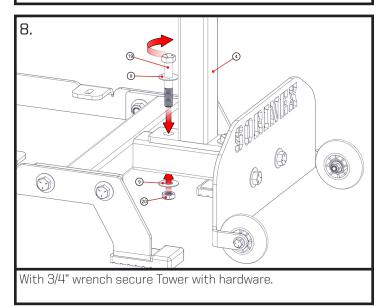

|  |
| 24          | 002644 | 5/16-18 x 1-3/4" Bolt                 | 2    |  |
| 25          | 000163 | 5/16-18 Nut                           | 2    |  |
| 26          | 000337 | 1/4" Washer                           | 6    |  |
| 27          | 000046 | 2" x 2" Black Texture Plastic End Cap | 1    |  |





Sorinex Exercise Equipment | 193 Litton Drive | Lexington, SC 29073 | 1-877-SORINEX | info@sorinex.com THE INFORMATION CONTAINED IN THIS DRAWING IS THE SOLE PROPERTY OF SORINEX INC. ANY REPRODUCTION IN PART OR AS A WHOLE WITHOUT THE WRITTEN PERMISSION OF SORINEX INC. IS PROHIBITED.



Align both Crossbars as shown and secure with hardware.



Repeat steps to secure Left Side Bracket.



Align Foot Plate to Foot Connector. Wheels should face outward.





holes should face inward.



Sorinex Exercise Equipment | 193 Litton Drive | Lexington, SC 29073 | 1-877-SORINEX | info@sorinex.com THE INFORMATION CONTAINED IN THIS DRAWING IS THE SOLE PROPERTY OF SORINEX INC. ANY REPRODUCTION IN PART OR AS A WHOLE WITHOUT THE WRITTEN PERMISSION OF SORINEX INC. IS PROHIBITED.



Align the Split Shaft Collar onto the Handle so that it is flush to one side of the bar. Secure with 3/16" allen wrench.



Align Handle and secured Collar through the Left and Right Side Bracket holes. Secure other side with Spit Shaft Collar.



Align Pad to Left and Right Side Bracket. As shown. Make sure Pad sits flush and does not rest against Tower.





onto Tower. Adjust as desired.



Sorinex Exercise Equipment | 193 Litton Drive | Lexington, SC 29073 | 1-877-SORINEX | info@sorinex.com THE INFORMAT