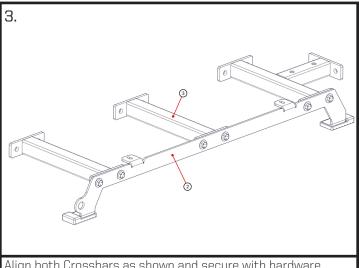

Align both Crossbars as shown and secure with hardware.

Repeat steps to secure Left Side Bracket.

Align Foot Plate to Foot Connector. Wheels should face outward.

holes should face inward.

Sorinex Exercise Equipment | 193 Litton Drive | Lexington, SC 29073 | 1-877-SORINEX | info@sorinex.com THE INFORMATION CONTAINED IN THIS DRAWING IS THE SOLE PROPERTY OF SORINEX INC. ANY REPRODUCTION IN PART OR AS A WHOLE WITHOUT THE WRITTEN PERMISSION OF SORINEX INC. IS PROHIBITED.