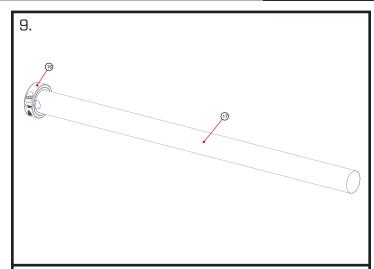

Align the Split Shaft Collar onto the Handle so that it is flush to one side of the bar. Secure with 3/16" allen wrench.

Align Handle and secured Collar through the Left and Right Side Bracket holes. Secure other side with Spit Shaft Collar.