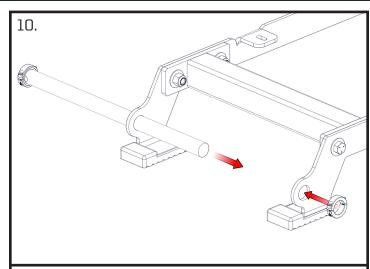

Align the Split Shaft Collar onto the Handle so that it is flush to one side of the bar. Secure with 3/16" allen wrench.

Align Handle and secured Collar through the Left and Right Side Bracket holes. Secure other side with Spit Shaft Collar.