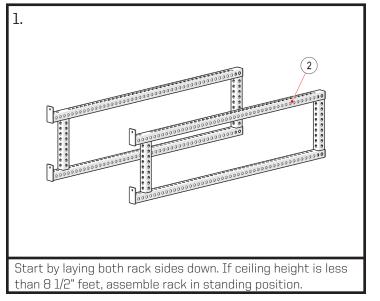

| ITEM NO. | PartNo | Part Name                          | QTY. |
|----------|--------|------------------------------------|------|
| 1        | 000368 | Base Camp - Full Arch              | 1    |
| 2        | 002988 | APEX - Rack Side                   | 2    |
| 3        | 003070 | APEX - Square Bar - 25" Tube       | 8    |
| 4        | 001780 | XL Series - 41" Standard Stall Bar | 3    |
| 5        | 001569 | XL Series - Sorinex Full Arch Logo | 1    |
| 6        | 003192 | APEX - Stability Foot - Set        | 1    |
| 7        | 000734 | XL Series - 8' Upright             | 2    |
|          |        |                                    | ,    |
|          |        |                                    |      |