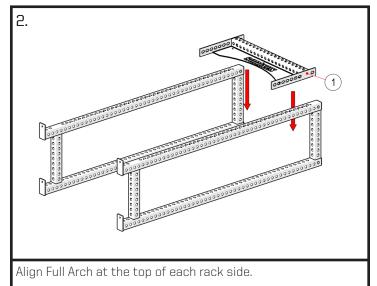

| ITEM NO. | PartNo | Part Name                          | QTY. |
|----------|--------|------------------------------------|------|
| 1        | 000368 | Base Camp - Full Arch              | 1    |
| 2        | 002988 | APEX - Rack Side                   | 2    |
| 3        | 003070 | APEX - Square Bar - 25" Tube       | 8    |
| 4        | 001780 | XL Series - 41" Standard Stall Bar | 3    |
| 5        | 001569 | XL Series - Sorinex Full Arch Logo | 1    |
| 6        | 003192 | APEX - Stability Foot - Set        | 1    |
| 7        | 000734 | XL Series - 8' Upright             | 2    |
|          |        |                                    | ,    |
|          |        |                                    |      |