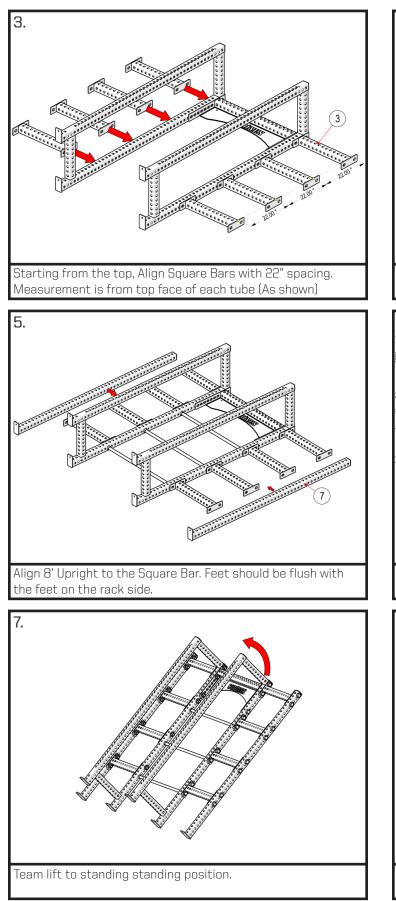

| ITEM NO. | PartNo | Part Name                          | QTY. |
|----------|--------|------------------------------------|------|
| 1        | 000368 | Base Camp - Full Arch              | 1    |
| 2        | 002988 | APEX - Rack Side                   | 2    |
| 3        | 003070 | APEX - Square Bar - 25" Tube       | 8    |
| 4        | 001780 | XL Series - 41" Standard Stall Bar | 3    |
| 5        | 001569 | XL Series - Sorinex Full Arch Logo | 1    |
| 6        | 003192 | APEX - Stability Foot - Set        | 1    |
| 7        | 000734 | XL Series - 8' Upright             | 2    |
|          |        |                                    | ,    |
|          |        |                                    |      |