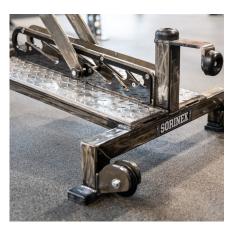

## O-90 NP3™ Adjustable bench

The Sorinex NP3<sup>™</sup> Adjustable Bench is adjustable to 7 positions; 0°, 15°, 30°, 45°, 60°, 75° and 90°. Urethane wheels and an integrated vertical rubber storage stopper make this bench extremely versatile and easy to move in and out of working areas. The entire frame is constructed of 11-gauge and 7-gauge 2" square steel bent tubing with butt-type miter corners and 70,000 PSI full-pass mig welds. All open ends are capped with welded-on steel / rubber caps. All uprights are supported and gusseted for maximum integrity. All attachment bolts are 1/2" diameter grade #5 with anti-vibration locking systems. Wide set 10" bearing blocks for 3/4" pivot pin to ensure back pad stability and longevity. Flat stock, gravity-activated angle support. Bench pads are made with 3/4" birch plywood backboard with all corners and edges rounded; 1" thick high-density, non-moisture absorbing, closed-cell rebound foam covered with fully-sewn premium naugahyde leather.