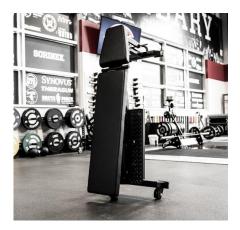

## FEATURES

INTEGRATED VERTICAL STORAGE

**6 ADJUSTMENT ANGLES** 

**BRANDED HEADGUARDS** 