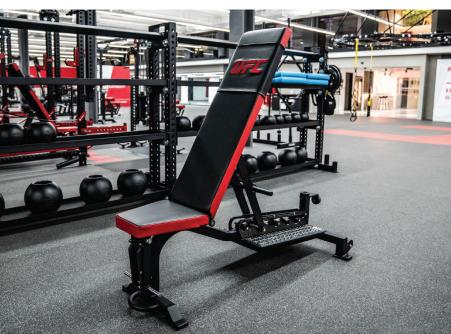

## O-90 NP3™ Adjustable bench

The Sorinex NP3<sup>™</sup> Adjustable Bench is adjustable to 7 positions; 0°, 15°, 30°, 45°, 60°, 75° and 90°. Urethane wheels and an integrated vertical rubber storage stopper make this bench extremely versatile and easy to move in and out of working areas. The entire frame is constructed of 11-gauge and 7-gauge 2" square steel bent tubing with butt-type miter corners and 70,000 PSI full-pass mig welds. All open ends are capped with welded-on steel / rubber caps. All uprights are supported and gusseted for maximum integrity. All attachment bolts are 1/2" diameter grade #5 with anti-vibration locking systems. Wide set 10" bearing blocks for 3/4" pivot pin to ensure back pad stability and longevity. Flat stock, gravity-activated angle support. Bench pads are made with 3/4" birch plywood backboard with all corners and edges rounded; 1" thick high-density, non-moisture absorbing, closed-cell rebound foam covered with fully-sewn premium naugahyde leather.

## SPECIFICATIONS

| LENGTH     | 58"                          |
|------------|------------------------------|
| WIDTH      | 28"                          |
| HEIGHT     | 20"                          |
| WHEELS     | Urethane                     |
| UPHOLSTERY | Premium Naugahyde<br>Leather |
|            |                              |