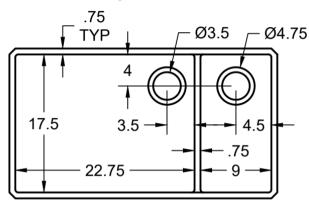

## **TOP VIEW\***

### **BOWL SIZE**

17 1/2 in x 22 3/4 in (bowl 1); 17 1/2 in x 9 in (bowl 2)

# **DRAIN SIZE**

3 1/2 in