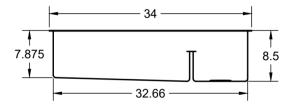

## THE SULLIVAN SERIES

SULLIVAN 36 DOUBLE BOWL BASIN

BU36201



## **FINISH**

**Brushed Stainless** 

### MATERIAL

316L Stainless Steel

### **BOWL SIZE**

17 1/2 in x 22 3/4 in (bowl 1); 17 1/2 in x 9 in (bowl 2)

# **DRAIN SIZE**

3 1/2 in

# MINIMUM CABINET SIZE REQUIRED

36 in

## **TOP VIEW\***



# FRONT VIEW\*



# **SIDE VIEW\***



## **FEATURES**

Consistent 14-Gauge Thickness

Offset Corner Drain (large bowl)

Sloped Basin Floor

R<sub>10</sub> Radius Corners

3-millimeter thick foam insulation

Low divide

## **INSTALLATION METHOD**

Undermount installation. Please use installation guide included with product.

### **WARRANTY**

Morgan Tap and Basin Stainless Steel Basin Limited Lifetime Warranty

## **CODES AND STANDARDS**

ASME A112.19.3



Please visit www.morgantapandbasin.com for product and warranty details. Morgan Tap and Basin reserves the right to make revisions to product specifications without notice.