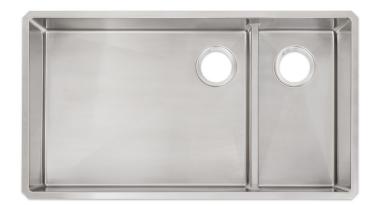

## THE SULLIVAN SERIES

SULLIVAN 36 DOUBLE BOWL BASIN

BU36201

### **BOWL SIZE**

17 1/2 in x 22 3/4 in (bowl 1); 17 1/2 in x 9 in (bowl 2)