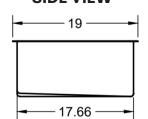

## THE SULLIVAN SERIES

SULLIVAN 36 DOUBLE BOWL BASIN

BU36201



## **FINISH**

**Brushed Stainless** 

### MATERIAL

316L Stainless Steel

### **BOWL SIZE**

17 1/2 in x 22 3/4 in (bowl 1); 17 1/2 in x 9 in (bowl 2)

# **DRAIN SIZE**

3 1/2 in

# MINIMUM CABINET SIZE REQUIRED

36 in

## **TOP VIEW\***



# FRONT VIEW\*



# **SIDE VIEW\***



## **FEATURES**

Consistent 14-Gauge Thickness

Offset Corner Drain (large bowl)

Sloped Basin Floor

R<sub>10</sub> Radius Corners

3-millimeter thick foam insulation

Low divide

## **INSTALLATION METHOD**

Undermount installation. Please use installation guide included with product.

### **WARRANTY**

Morgan Tap and Basin Stainless Steel Basin Limited Lifetime Warranty

## **CODES AND STANDARDS**

ASME A112.19.3



Please visit www.morgantapandbasin.com for product and warranty details. Morgan Tap and Basin reserves the right to make revisions to product specifications without notice.