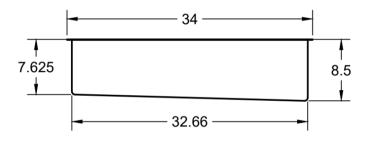

### **SIDE VIEW\***

### **FEATURES**

Consistent 14-Gauge Thickness

Offset Corner Drain

Sloped Basin Floor

**R10** Radius Corners

3-millimeter thick foam insulation