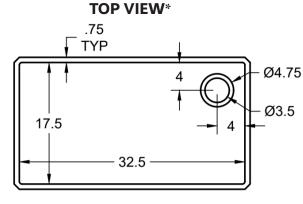

#### **BOWL SIZE**

17 1/2 in x 32 1/2 in

## **DRAIN SIZE**

3 1/2 in

# **FRONT VIEW\***

### **FEATURES**

Consistent 14-Gauge Thickness

Offset Corner Drain

Sloped Basin Floor

**R10** Radius Corners

3-millimeter thick foam insulation