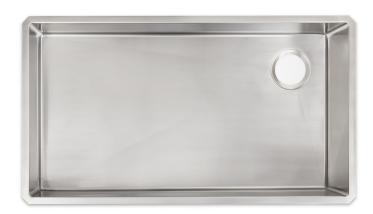

## **THE SULLIVAN SERIES**

SULLIVAN 36 SINGLE BOWL BASIN

BU36101

## MATERIAL

316L Stainless Steel

#### **BOWL SIZE**

17 1/2 in x 32 1/2 in

### **FEATURES**

Consistent 14-Gauge Thickness

Offset Corner Drain

Sloped Basin Floor

**R10** Radius Corners

3-millimeter thick foam insulation