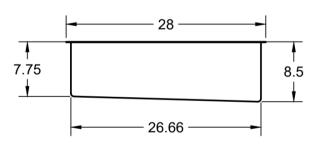

### **FRONT VIEW\***

**SIDE VIEW\*** 

**FINISH** Brushed Stainless

MATERIAL 316L Stainless Steel

**BOWL SIZE** 17 1/2 in x 26 1/2 in

**DRAIN SIZE** 3 1/2 in

MINIMUM CABINET SIZE REQUIRED 30 in

\*All dimensions are measured in inches.