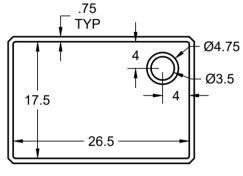

# THE SULLIVAN SERIES

SULLIVAN 30 BASIN BU30101

**MORGAN** 

TAP + BASIN

**TOP VIEW**\*

### **FRONT VIEW\***

**SIDE VIEW\*** 

**FINISH** Brushed Stainless

MATERIAL 316L Stainless Steel

**BOWL SIZE** 17 1/2 in x 26 1/2 in

**DRAIN SIZE** 3 1/2 in

MINIMUM CABINET SIZE REQUIRED 30 in

\*All dimensions are measured in inches.