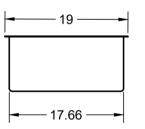

### **FRONT VIEW\***

**SIDE VIEW\*** 

**FINISH** Brushed Stainless

MATERIAL 316L Stainless Steel

**BOWL SIZE** 17 1/2 in x 26 1/2 in

**DRAIN SIZE** 3 1/2 in

MINIMUM CABINET SIZE REQUIRED 30 in

\*All dimensions are measured in inches.