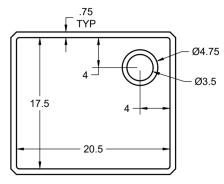

## **TOP VIEW\***

#### **BOWL SIZE**

17 1/2 in x 20 1/2 in

## **DRAIN SIZE**

3 1/2 in