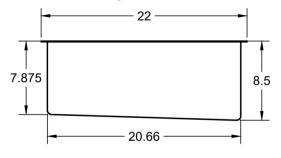

## **THE SULLIVAN SERIES**

SULLIVAN 24 BASIN **BU24101** 



### **FINISH**

**Brushed Stainless** 

## MATERIAL

316L Stainless Steel

#### **BOWL SIZE**

17 1/2 in x 20 1/2 in

## **DRAIN SIZE**

3 1/2 in

## MINIMUM CABINET SIZE REQUIRED

24 in

## **TOP VIEW\***



### **FRONT VIEW\***



### **SIDE VIEW\***



### **FEATURES**

Consistent 14-Gauge Thickness

Offset Corner Drain

Sloped Basin Floor

**R10** Radius Corners

3-millimeter thick foam insulation

# **INSTALLATION METHOD**

Undermount installation. Please use installation guide included with product.

### **WARRANTY**

Morgan Tap and Basin Stainless Steel Basin Limited Lifetime Warranty

## **CODES AND STANDARDS**

ASME A112.19.3

Please visit www.morgantapandbasin.com for product and warranty details. Morgan Tap and Basin reserves the right to make revisions to product specifications without notice.