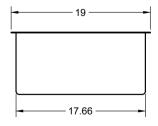

## **THE SULLIVAN SERIES**

SULLIVAN 24 BASIN **BU24101** 



### **FINISH**

**Brushed Stainless** 

## MATERIAL

316L Stainless Steel

#### **BOWL SIZE**

17 1/2 in x 20 1/2 in

## **DRAIN SIZE**

3 1/2 in

## MINIMUM CABINET SIZE REQUIRED

24 in

## **TOP VIEW\***



### **FRONT VIEW\***



### **SIDE VIEW\***



### **FEATURES**

Consistent 14-Gauge Thickness

Offset Corner Drain

Sloped Basin Floor

**R10** Radius Corners

3-millimeter thick foam insulation

# **INSTALLATION METHOD**

Undermount installation. Please use installation guide included with product.

### **WARRANTY**

Morgan Tap and Basin Stainless Steel Basin Limited Lifetime Warranty

## **CODES AND STANDARDS**

ASME A112.19.3

Please visit www.morgantapandbasin.com for product and warranty details. Morgan Tap and Basin reserves the right to make revisions to product specifications without notice.