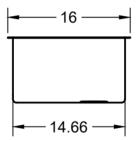

# THE SULLIVAN SERIES

SULLIVAN 18 BASIN BU18101



MORGAN

TAP + BASIN

#### **TOP VIEW**\*



#### **FRONT VIEW\***



#### **SIDE VIEW**\*



**FINISH** Brushed Stainless

MATERIAL 316L Stainless Steel

**BOWL SIZE** 17 1/2 in x 14 1/2 in

**DRAIN SIZE** 3 1/2 in

MINIMUM CABINET SIZE REQUIRED 18 in

#### **FEATURES**

Consistent 14-Gauge Thickness Offset Corner Drain Sloped Basin Floor R10 Radius Corners 3-millimeter thick foam insulation

## **INSTALLATION METHOD**

Undermount installation. Please use installation guide included with product.

### WARRANTY

Morgan Tap and Basin Stainless Steel Basin Limited Lifetime Warranty

#### **CODES AND STANDARDS**

ASME A112.19.3



Please visit www.morgantapandbasin.com for product and warranty details. Morgan Tap and Basin reserves the right to make revisions to product specifications without notice.

\*All dimensions are measured in inches.