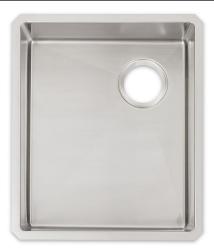

# THE SULLIVAN SERIES

SULLIVAN 18 BASIN BU18101

MORGAN

TAP + BASIN

#### **SIDE VIEW**\*

**FINISH** Brushed Stainless

MATERIAL 316L Stainless Steel

**BOWL SIZE** 17 1/2 in x 14 1/2 in

**DRAIN SIZE** 3 1/2 in

MINIMUM CABINET SIZE REQUIRED 18 in