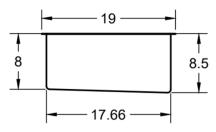

#### **SIDE VIEW**\*

**FINISH** Brushed Stainless

MATERIAL 316L Stainless Steel

**BOWL SIZE** 17 1/2 in x 14 1/2 in

**DRAIN SIZE** 3 1/2 in

MINIMUM CABINET SIZE REQUIRED 18 in

\*All dimensions are measured in inches.