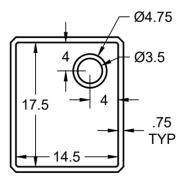

#### **TOP VIEW**\*

#### **SIDE VIEW**\*

**FINISH** Brushed Stainless

MATERIAL 316L Stainless Steel

**BOWL SIZE** 17 1/2 in x 14 1/2 in

**DRAIN SIZE** 3 1/2 in

MINIMUM CABINET SIZE REQUIRED 18 in

\*All dimensions are measured in inches.