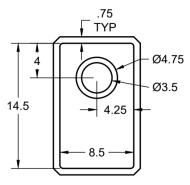

#### **TOP VIEW**\*

#### **SIDE VIEW\***

**FINISH** Brushed Stainless

MATERIAL 316L Stainless Steel

**BOWL SIZE** 14 1/2 in x 8 1/2 in

**DRAIN SIZE** 3 1/2 in

MINIMUM CABINET SIZE REQUIRED 12 in