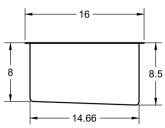

#### **FRONT VIEW\***

#### **SIDE VIEW\***

**FINISH** Brushed Stainless

MATERIAL 316L Stainless Steel

**BOWL SIZE** 14 1/2 in x 8 1/2 in

**DRAIN SIZE** 3 1/2 in

MINIMUM CABINET SIZE REQUIRED 12 in