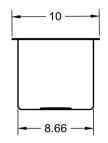

#### **FRONT VIEW\***

#### **SIDE VIEW\***

**FINISH** Brushed Stainless

MATERIAL 316L Stainless Steel

**BOWL SIZE** 14 1/2 in x 8 1/2 in

**DRAIN SIZE** 3 1/2 in

MINIMUM CABINET SIZE REQUIRED 12 in