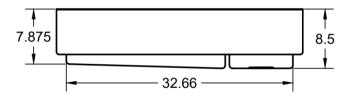

## THE SULLIVAN SERIES

SULLIVAN 36 APRON FRONT DOUBLE BOWL BASIN

**BA36201** 



## **FINISH**

**Brushed Stainless** 

### MATERIAL

316L Stainless Steel

#### **BOWL SIZE**

18 1/8 in x 22 3/4 in (bowl 1); 18 1/8 in x 9 in (bowl 2)

## **DRAIN SIZE**

3 1/2 in

# MINIMUM CABINET SIZE REQUIRED

36 in



### **FRONT VIEW\***



## **SIDE VIEW\***



## **FEATURES**

Consistent 14-Gauge Thickness

Offset Corner Drain (large bowl)

Sloped Basin Floor

R<sub>10</sub> Radius Corners

3-millimeter thick foam insulation

Low divide

### **INSTALLATION METHOD**

Undermount installation. Please use installation guide included with product.

#### **WARRANTY**

Morgan Tap and Basin Stainless Steel Basin Limited Lifetime Warranty

# **CODES AND STANDARDS**

ASME A112.19.3



Please visit www.morgantapandbasin.com for product and warranty details. Morgan Tap and Basin reserves the right to make revisions to product specifications without notice.