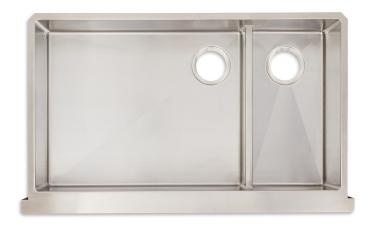

## THE SULLIVAN SERIES

SULLIVAN 36 APRON FRONT DOUBLE BOWL BASIN

**BA36201** 

## **FINISH**

**Brushed Stainless** 

### MATERIAL

316L Stainless Steel

## **FEATURES**

Consistent 14-Gauge Thickness

Offset Corner Drain (large bowl)

Sloped Basin Floor

R<sub>10</sub> Radius Corners

3-millimeter thick foam insulation

Low divide