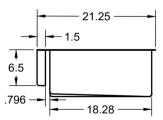

## THE SULLIVAN SERIES

SULLIVAN 36 APRON FRONT DOUBLE BOWL BASIN

**BA36201** 



## **FINISH**

**Brushed Stainless** 

### MATERIAL

316L Stainless Steel

#### **BOWL SIZE**

18 1/8 in x 22 3/4 in (bowl 1); 18 1/8 in x 9 in (bowl 2)

## **DRAIN SIZE**

3 1/2 in

# MINIMUM CABINET SIZE REQUIRED

36 in



### **FRONT VIEW\***



## **SIDE VIEW\***



## **FEATURES**

Consistent 14-Gauge Thickness

Offset Corner Drain (large bowl)

Sloped Basin Floor

R<sub>10</sub> Radius Corners

3-millimeter thick foam insulation

Low divide

### **INSTALLATION METHOD**

Undermount installation. Please use installation guide included with product.

#### **WARRANTY**

Morgan Tap and Basin Stainless Steel Basin Limited Lifetime Warranty

# **CODES AND STANDARDS**

ASME A112.19.3



Please visit www.morgantapandbasin.com for product and warranty details. Morgan Tap and Basin reserves the right to make revisions to product specifications without notice.