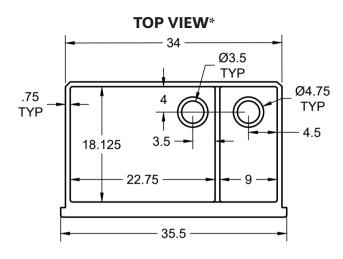

#### **BOWL SIZE**

18 1/8 in x 22 3/4 in (bowl 1); 18 1/8 in x 9 in (bowl 2)

## **DRAIN SIZE**

3 1/2 in

### **FRONT VIEW\***