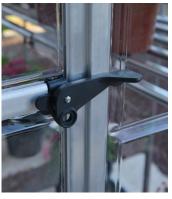

Walls - Crystal-clear panels provide over 90% light transmission

- Panels block harmful UV rays and are 100% UV protected; do not discolor, fracture or shatter
- Durable, rust resistant aluminum frame
- DIY installation Sliding panels' assembly system
- Hinged door with lockable door handle For extra protection and safety (lock not included)
- Gutter and gutter heads included, allow water collection for a sustainable irrigation system
- Roof vent Provides air flow and allows regulation of heat and humidity levels
- Galvanized steel base included Adds structural stability

## **Maximum safety**

• No glass to shatter or break