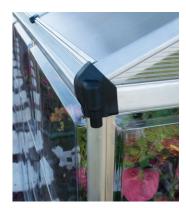

els provide over 90% light transmission

- Panels block harmful UV rays and are 100% UV protected; do not discolor, fracture or shatter
- Durable, rust resistant aluminum frame
- DIY installation Sliding panels' assembly system
- Hinged door with lockable door handle For extra protection and safety (lock not included)
- Gutter and gutter heads included, allow water collection for a sustainable irrigation system
- Roof vent Provides air flow and allows regulation of heat and humidity levels
- Galvanized steel base included Adds structural stability

With additional 50% margin of safety



**Snow Load 75** kg/m<sup>2</sup>

**15.4** lbs/ft<sup>2</sup>



**Wind Resistance 75** km/hr

47 ml/hr



**Light Transmission Roof - 82%** Walls - 90%



















Sliding panels assembly system



Built-in gutters



Base included

#### Improved use

- High headroom and eaves for improved working space
- Maintenance free design

## **Maximum safety**

• No glass to shatter or break

# **DIY** assembly

- Uniform profiles for all positions
- Step-by-step assembly instructions

## Logistics

• Compact, light weight packaging

# Available accessories - Customize your greenhouse

A complete greenhouse experience that makes gardening easier, efficient and comfortable

- Shade Kit
- Twin Shelf Kit
- Heavy Duty Shelf Kit
- Plant Hangers
- Automatic Vent Opener
- Steel Work Bench
- Trelising Kit pro
- Irrigation Kit
- Roof Vent
- Lighting System





















## Lean To Grow House™ 8x4

| Product Dimensions     | Item Number                                           | Barcodes