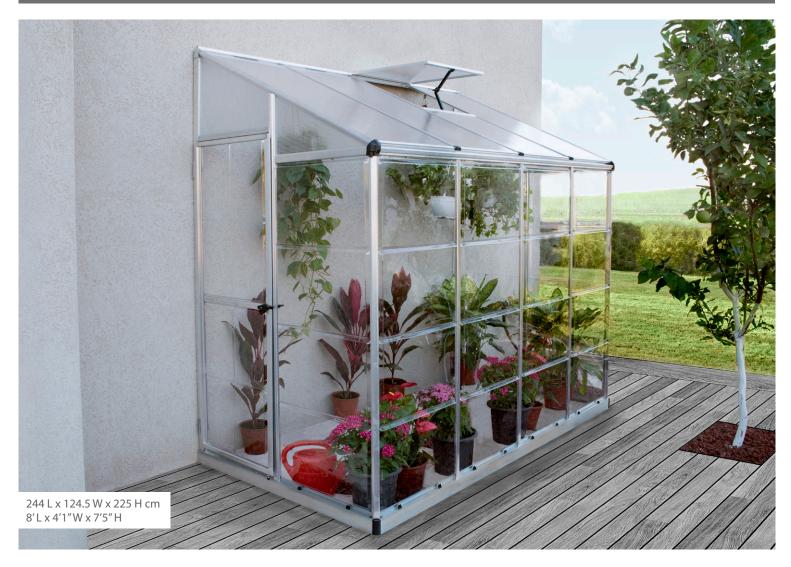

# Lean To Grow House<sup>™</sup> 8x4

Great for small gardening spaces

# Practical, elegant and ideal for small gardens

- 2 Virtually unbreakable Polycarbonate glazing types provide balanced growing conditions
  - **Roof** Twin-Wall panels protect from strong sunlight exposure

Walls - Crystal-clear panels provide over 90% light transmission

- Panels block harmful UV rays and are 100% UV protected; do not discolor, fracture or shatter
- Durable, rust resistant aluminum frame
- DIY installation Sliding panels' assembly system
- Hinged door with lockable door handle For extra protection and safety (lock not included)
- Gutter and gutter heads included, allow water collection for a sustainable irrigation system
- Roof vent Provides air flow and allows regulation of heat and humidity levels
- Galvanized steel base included Adds structural stability

With additional 50% margin of safety

**Snow Load 75** kg/m<sup>2</sup>

**15.4** lbs/ft<sup>2</sup>

**Wind Resistance 75** km/hr

47 ml/hr

**Light Transmission Roof - 82%** Walls - 90%

Sliding panels assembly system

Built-in gutters

Base included