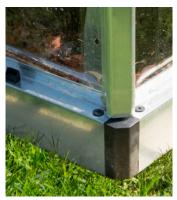

Walls - Crystal-clear panels provide over 90% light transmission

- Panels block harmful UV rays and are 100% UV protected; do not discolor, fracture or shatter
- Durable, rust resistant aluminum frame
- DIY installation Sliding panels' assembly system
- Hinged door with lockable door handle For extra protection and safety (lock not included)
- Gutter and gutter heads included, allow water collection for a sustainable irrigation system
- Roof vent Provides air flow and allows regulation of heat and humidity levels
- Galvanized steel base included Adds structural stability