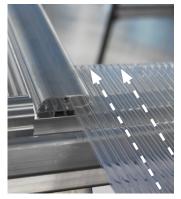

Walls - Crystal-clear panels provide over 90% light transmission

- Panels block harmful UV rays and are 100% UV protected; do not discolor, fracture or shatter
- Durable, rust resistant aluminum frame
- DIY installation Sliding panels' assembly system
- Hinged door with lockable door handle For extra protection and safety (lock not included)
- Gutter and gutter heads included, allow water collection for a sustainable irrigation system
- Roof vent Provides air flow and allows regulation of heat and humidity levels
- Galvanized steel base included Adds structural stability

# **DIY** assembly

- Uniform profiles for all positions
- Step-by-step assembly instructions