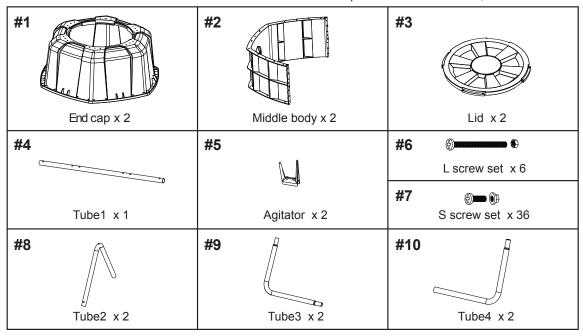

## 170L / 45gal Compost Tumbler INSTRUCTION MANUAL

## **Parts List**

The tools required to assemble: PH2, PH3 Screwdriver



## **Assembly**



Step-1

Use 4x L Screw Set (#6) to connect the 2x Agitator (#5) parts to the internal Tube1 (#4).



Assemble the 2x Middle Body (#2) parts to each other using 8x S Screw Set (#7).



Step-4
Connect Tube2 (#8) to the assembled Compost Tumbler Body with L Screw Set (#6), connect Tube3 (#9) and Tube4 (#10) legs as shown.

## Step-3

Placing 1x End Cap (#1) on the ground as shown, place the assembled Middle Body from Step 2 and connect with 14x S Screw Set (#7). Then take the remaining End Cap (#1) and attach to the other side of the Middle Body with 14x S Screw Set (#7).



Step-5
Twist into each end the Lid (#3).





**Final Assembled Product**