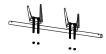

## **Assembly**

Step-1

Use 4x L Screw Set (#6) to connect the 2x Agitator (#5) parts to the internal Tube1 (#4).

Assemble the 2x Middle Body (#2) parts to each other using 8x S Screw Set (#7).

Step-4
Connect Tube2 (#8) to the assembled Compost Tumbler Body with L Screw Set (#6), connect Tube3 (#9) and Tube4 (#10) legs as shown.