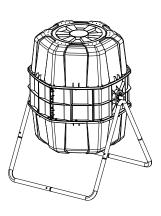

## 170L / 45gal Compost Tumbler INSTRUCTION MANUAL

## **Parts List**

The tools required to assemble: PH2, PH3 Screwdriver



## **Assembly**



Step-1

Use 4x L Screw Set (#6) to connect the 2x Agitator (#5) parts to the internal Tube1 (#4).



Assemble the 2x Middle Body (#2) parts to each other using 8x S Screw Set (#7).



Step-4
Connect Tube2 (#8) to the assembled Compost Tumbler Body with L Screw Set (#6), connect Tube3 (#9) and Tube4 (#10) legs as shown.

## Step-3

Placing 1x End Cap (#1) on the ground as shown, place the assembled Middle Body from Step 2 and connect with 14x S Screw Set (#7). Then take the remaining End Cap (#1) and attach to the other side of the Middle Body with 14x S Screw Set (#7).



Step-5
Twist into each end the Lid (#3).





**Final Assembled Product**