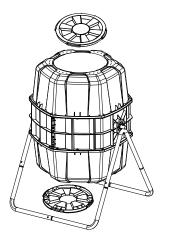

## 170L / 45gal Compost Tumbler INSTRUCTION MANUAL

Step-5
Twist into each end the Lid (#3).

**Final Assembled Product**