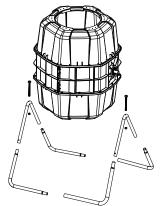

## **Assembly**

Step-1

Use 4x L Screw Set (#6) to connect the 2x Agitator (#5) parts to the internal Tube1 (#4).

Assemble the 2x Middle Body (#2) parts to each other using 8x S Screw Set (#7).

Step-4
Connect Tube2 (#8) to the assembled Compost Tumbler Body with L Screw Set (#6), connect Tube3 (#9) and Tube4 (#10) legs as shown.