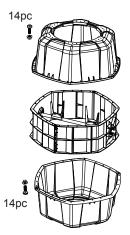

## **Parts List**

The tools required to assemble: PH2, PH3 Screwdriver

## Step-3

Placing 1x End Cap (#1) on the ground as shown, place the assembled Middle Body from Step 2 and connect with 14x S Screw Set (#7). Then take the remaining End Cap (#1) and attach to the other side of the Middle Body with 14x S Screw Set (#7).