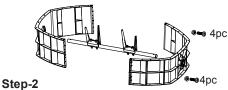

## **Assembly**

Step-1

Use 4x L Screw Set (#6) to connect the 2x Agitator (#5) parts to the internal Tube1 (#4).

Assemble the 2x Middle Body (#2) parts to each other using 8x S Screw Set (#7).

Step-4
Connect Tube2 (#8) to the assembled Compost Tumbler Body with L Screw Set (#6), connect Tube3 (#9) and Tube4 (#10) legs as shown.