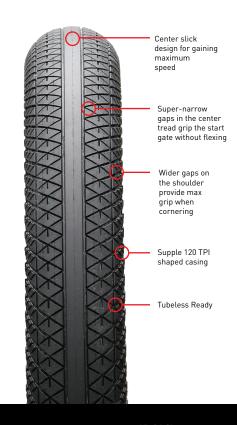

## **HIGH-PERFORMANCE RACE TIRE**

Designed by former World Champion, Olympic silver medalist and G.O.A.T contender Sam Willoughby, the Siren Pro offers BMX racers unparalleled performance on any track. Lightweight and fast-rolling, the 120 TPI, tubeless-ready tire rails turns, smooths out technical straightaways, and provides insane grip on the gate and out of corners.