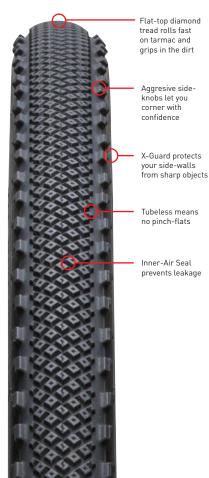

The combination of an aggressive tread with X-guard bead-to-bead puncture protection, in a tubeless tire that fits any bike, removes every barrier and every excuse. Every road is now open to you. This is your gateway experience to the world of gravel.