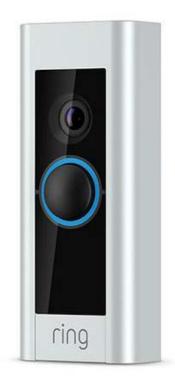

## The Ultimate Ring Experience RING VIDEO DOORBELL PRO

### 1080p HD CAMERA

Always have a clear view of your home's entrance with wide-angle 1080p HD video.

### INCLUDES FOUR INTERCHANGEABLE FACEPLATES

Ring Video Doorbell Pro comes with four faceplates so you have the perfect match for your home.

Venetian Bronze