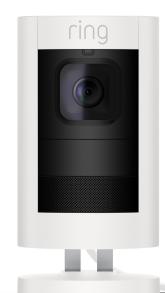

## Versatile Security Anywhere You Want RING STICK UP CAM

(AVAILABLE WIRED, BATTERY OR SOLAR POWERED)

### 1080p HD CAMERA

Always have a clear view of your home, indoor or out, with wide-angle 1080p HD video.

### **WI-FI CONNECTED**

Simply connect Ring Stick Up Cam to your Wi-Fi network and it's ready to go. With Ring Stick Up Cam Wired, connect via Wi-Fi or Ethernet.

### **POWER OPTIONS\***

With Ring Stick Up Cam Wired, connect via Wi-Fi or Ethernet. Everything you need to connect is already in the box.

### **INFRARED NIGHT VISION**

See what's going on any time of day, thanks to infrared LEDs.

### **AVAILABLE IN TWO COLORS**

White

### TWO - WAY TALK

Seamlessly speak with anyone on your property via the built-in speakers and microphone.

### **MOTION DETECTION**

Motion sensors activate the camera and trigger instant mobile notifications when movement is detected.

### **SIMPLE SETUP**

Choose from the wire-free Stick Up Cam Battery, add a Solar Panel for a sustainable solution or non-stop power with the Stick Up Cam Wired.

### **WEATHER RESISTANT DESIGN**

Monitor your home come rain or shine, with the weather resistant design of Stick Up Cam.

### THEFT PROTECTION

If your Ring Stick Up Cam is stolen, we'll replace it free of charge\*\*.

\*\*T&C apply, please visit Ring.com for more information.