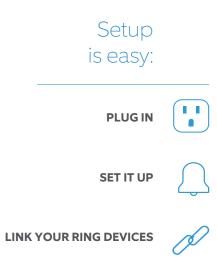

# Instant Alerts Anywhere in Your Home CHIME AND CHIME PRO

(INDOOR CHIME FOR RING DEVICES)