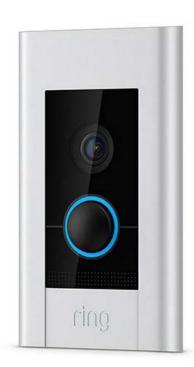

### Unrivalled Security and Convenience RING VIDFO DOORBELL ELITE

### 1080p HD CAMERA

Always have a clear view of your home's entrance with wide-angle 1080p HD video.

### INCLUDES FOUR INTERCHANGEABLE **FACEPLATES**

Ring Video Doorbell Elite comes with four faceplates so you have the perfect match for your home.

Satin Nickel

Venetian Bronze

Cream