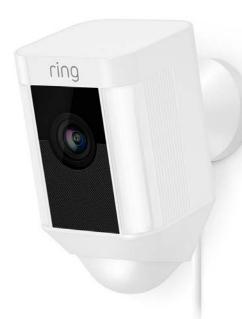

### Smart Security at Every Corner SPOTLIGHT CAM

(AVAILABLE WIRED, BATTERY OR SOLAR POWERED)

### 1080p HD CAMERA

Always have a clear view of your home's entrance with wide-angle 1080p HD video.

### WI-FI CONNECTED

Simply connect Ring Spotlight Cam to your Wi-Fi network and it's ready to go.

### **SECURITY SIREN**

Stop crime in its tracks with a remote-activated siren alarm.

### **INFRARED NIGHT VISION**

See what's going on any time of day, thanks to infrared LEDs.

### **AVAILABLE IN TWO COLORS**

White

### TWO - WAY TALK

Seamlessly speak with anyone on your property via the built-in speakers and microphone.

### **MOTION DETECTION**

Motion sensors activate the camera and trigger instant mobile notifications when movement is detected.

### **MOTION ACTIVATED SPOTLIGHTS**

Light up hidden areas with built-in spotlights. Spotlights are motion activated or controlled via the app.

### **POWER OPTIONS**

Choose from the wire-free Spotlight Cam Battery, add a Solar Panel for a sustainable solution or non-stop power with the Spotlight Cam Wired.

### **WEATHER RESISTANT DESIGN**

Monitor your home come rain or shine, with the weather resistant design of Spotlight Cam.

### THEFT PROTECTION

If your Ring Spotlight Cam is stolen, we'll replace it free of charge\*\*.