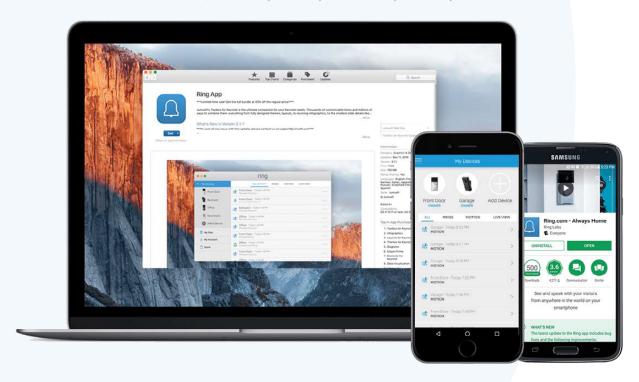

### Get the Ring App SEE, HEAR AND SPEAK TO VISITORS

With Ring, you can monitor your home from your smartphone, tablet or PC. Every Ring device features a wide-angle lens and a built-in microphone and speaker, so you can see, hear and speak to anyone on your property from anywhere.