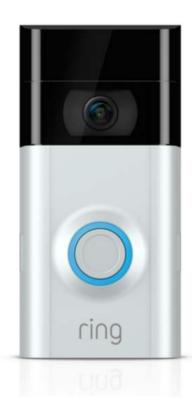

## The Next Generation of Video Doorbells RING VIDEO DOORBELL 2

### 1080p HD CAMERA

Always have a clear view of your home's entrance with wide-angle 1080p HD video.

### **INCLUDES TWO FACEPLATES**

Ring Video Doorbell 2 comes with two interchangeable faceplates so you have the perfect match for your home.

Satin Nickel

Venetian Bronze