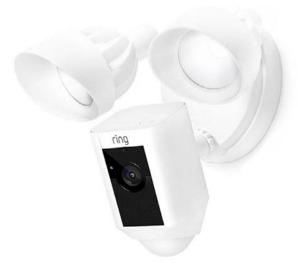

# Smart Security at Every Corner FLOODLIGHT CAM

(HARDWIRED SECURITY CAMERA WITH ULTRA-BRIGHT LED FLOODLIGHTS AND SIREN)

### 1080p HD CAMERA WITH SMART ZOOM

Always have a clear view of your home's entrance with wide-angle 1080p HD video.

### WI-FI CONNECTED

Simply connect Ring Floodlight Cam to your Wi-Fi network and it's ready to go.

### SECURITY SIREN

Stop crime in its tracks with a remote-activated siren alarm.

### **ULTRA BRIGHT LED FLOODLIGHTS**

Always have a clear view of your home with motion-activated LED spotlights.

### **INFRARED NIGHT VISION**

See what's going on any time of day, thanks to infrared LEDs.

### TWO - WAY TALK

Seamlessly speak with anyone on your property via the built-in speakers and microphone.

### **CUSTOMISABLE MOTION DETECTION**

Advanced motion sensors activate the camera and trigger instant mobile notifications when movement is detected.

### **WEATHER RESISTANT DESIGN**

Monitor your home come rain or shine, with the weather resistant design of Floodlight Cam.

### THEFT PROTECTION

If your Ring Floodlight Cam is stolen, we'll replace it free of charge\*\*.