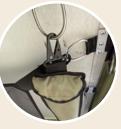

#### CONVENIENT EASY-FOLD LADDER COVER

MONSOON POLE FOR

EXTRA SUPPORT IN EXTREME WEATHER

Keep dry when entering or leaving your tent with our innovative ladder shelter.