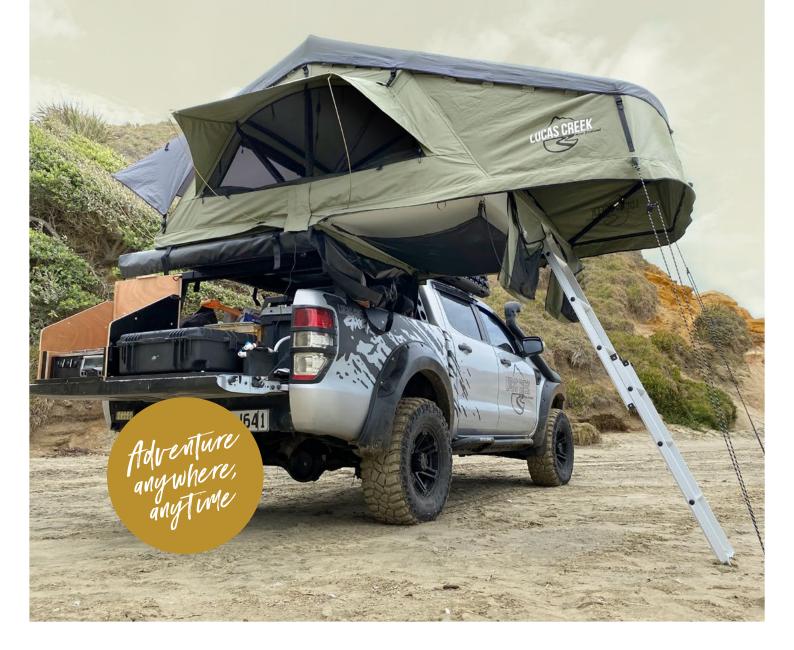

Travel cover 900D heavy duty PVC

Internal poles 25mm fabric-covered

Mattress 75mm high-density foam with waterproof mattress cover. Size: 2.4m x 1.4m

Adventure anywhere, anytime

Our mission is to enable the most unique overlanding and off-road adventures so you can discover untouched New Zealand in comfort and style. We do this by offering premium quality overland camping gear, roof top tents and 4x4 accessories.