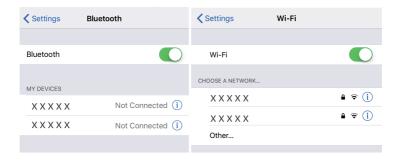

MART ELECTRIC FIREPLACE CONNECTION GUIDE

MODEL NO: TS25 Smart



#### Connect to AIR.ai App

Use the AIR.ai App to control your electric fireplace from your iPhone or Android device even when you are away from the home.

#### **System Requirements**

- Supported wireless routers must have an available 2.4 GHz operating frequency
- Standard: 802.11b/g/n bands
- Supported smartphone systems: Android 4.4 or later iOS 9.3 or later

#### **Operation Guide**

Please scan this QR code to watch the step-by-step guiding video.



A. Scan the QR code below or search 'AIR.ai' on App Store or Google Play and download it.



AIR.ai









B. Launch the AIR.ai App and log in to your account (sign up for your first use).



C. Turn on the Bluetooth of your phone and connect your phone to your Wi-Fi.



#### D.

- 1. When the fireplace is plugged in, it will automatically enter Wi-Fi pairing mode. During this mode, the screen will flash '**PO'**, and pressing any buttons will exit the Wi-Fi pairing mode and switch the device to standby mode.
- 2. The WiFi mode will automatically turn off after 60 seconds of inactivity. To reactivate the Wi-Fi pairing mode, press and hold the Timer Button for 5 seconds. The screen will continuously flash '**PO**'.



E. Back to the AIR.ai App. Press the '+' button in the top right corner. The App will search for the fireplace automatically. Press the 'Go to add' button to add your device.





F. Choose your Wi-Fi (the one your phone is connected to) and enter the password. Press the '**Next**' button to continue.



G. The AIR.ai App starts connecting t