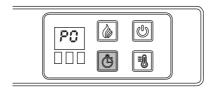

#### D.

- 1. When the fireplace is plugged in, it will automatically enter Wi-Fi pairing mode. During this mode, the screen will flash '**PO'**, and pressing any buttons will exit the Wi-Fi pairing mode and switch the device to standby mode.
- 2. The WiFi mode will automatically turn off after 60 seconds of inactivity. To reactivate the Wi-Fi pairing mode, press and hold the Timer Button for 5 seconds. The screen will continuously flash '**PO**'.