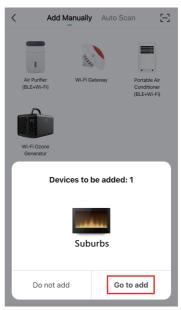

E. Back to the AIR.ai App. Press the '+' button in the top right corner. The App will search for the fireplace automatically. Press the 'Go to add' button to add your device.

F. Choose your Wi-Fi (the one your phone is connected to) and enter the password. Press the '**Next**' button to continue.