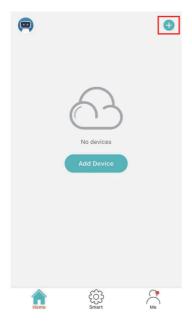

E. Back to the AIR.ai App. Press the '+' button in the top right corner. The App will search for the fireplace automatically. Press the 'Go to add' button to add your device.

F. Choose your Wi-Fi (the one your phone is connected to) and enter the password. Press the '**Next**' button to continue.