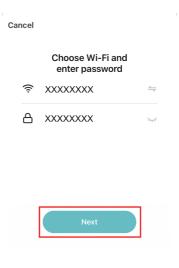

E. Back to the AIR.ai App. Press the '+' button in the top right corner. The App will search for the fireplace automatically. Press the 'Go to add' button to add your device.

F. Choose your Wi-Fi (the one your phone is connected to) and enter the password. Press the '**Next**' button to continue.