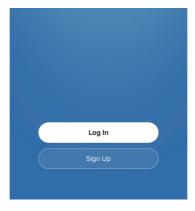

#### **Operation Guide**

Please scan this QR code to watch the step-by-step guiding video.

A. Scan the QR code below or search 'AIR.ai' on App Store or Google Play and download it.

AIR.ai

B. Launch the AIR.ai App and log in to your account (sign up for your first use).