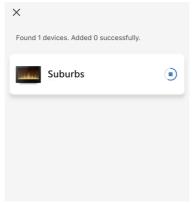

G. The AIR.ai App starts connecting to your device. It may take some time, please wait patiently.

H. Once you have set up the connection, you will find your fireplace in the device list. You can rename your device and get started now.