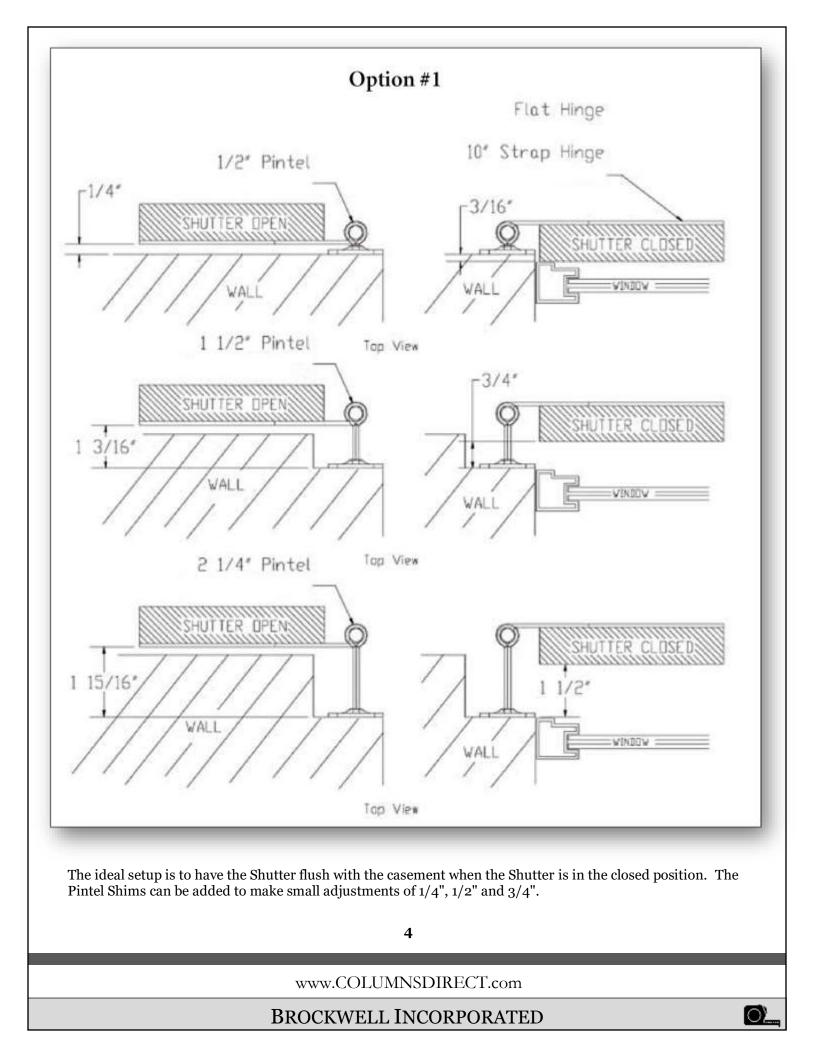

# HARDWARE

It is very important that you determine the type of hinge and pintel required to fit your window and wall application.

#### PINTEL

1/2" Offset 1 1/2" Offset 2 1/4" Offset

**BROCKWELL INCORPORATED** 

O)

**THE FIRST STEP** is to determine the position of the Pintel on the Window casement. Measure the depth of the surface that the Pintel will be mounted on and the adjacent wall surface. This will determine the Pintel height and Hinge combination that best fits the application.