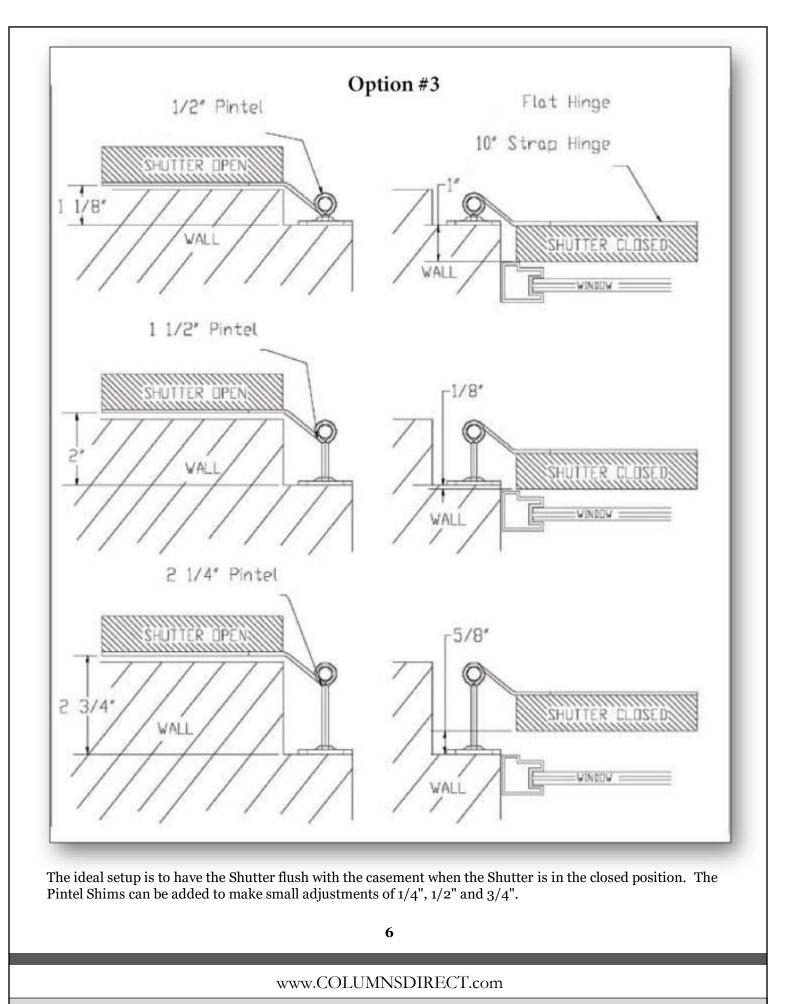

# HARDWARE

It is very important that you determine the type of hinge and pintel required to fit your window and wall application.

#### PINTEL

1/2" Offset 1 1/2" Offset 2 1/4" Offset

**BROCKWELL INCORPORATED** 

O)

**THE FIRST STEP** is to determine the position of the Pintel on the Window casement. Measure the depth of the surface that the Pintel will be mounted on and the adjacent wall surface. This will determine the Pintel height and Hinge combination that best fits the application.