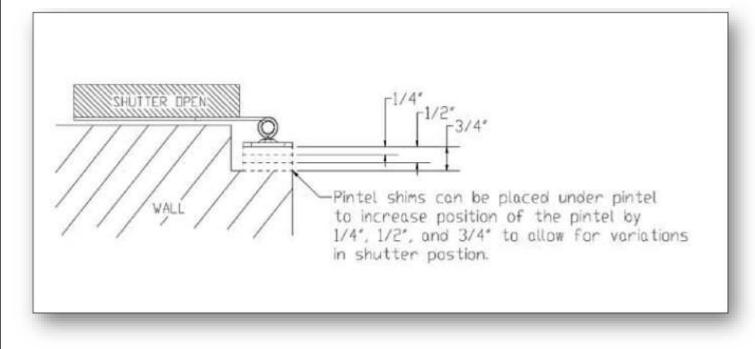

# **PINTEL SHIM**

All hardware is made from 304 Stainless Steel and is Powder coated Black finish.