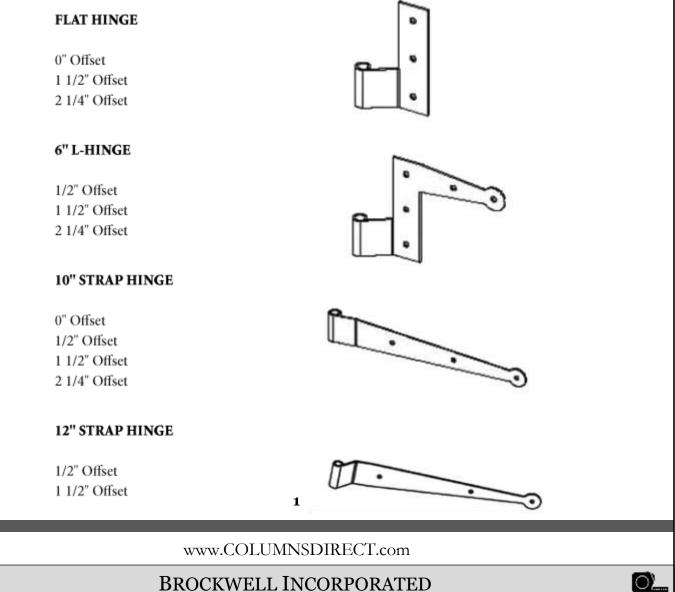

# HARDWARE

It is very important that you determine the type of hinge and pintel required to fit your window and wall application.

#### PINTEL

1/2" Offset 1 1/2" Offset 2 1/4" Offset

**BROCKWELL INCORPORATED** 

O)

**THE FIRST STEP** is to determine the position of the Pintel on the Window casement. Measure the depth of the surface that the Pintel will be mounted on and the adjacent wall surface. This will determine the Pintel height and Hinge combination that best fits the application.