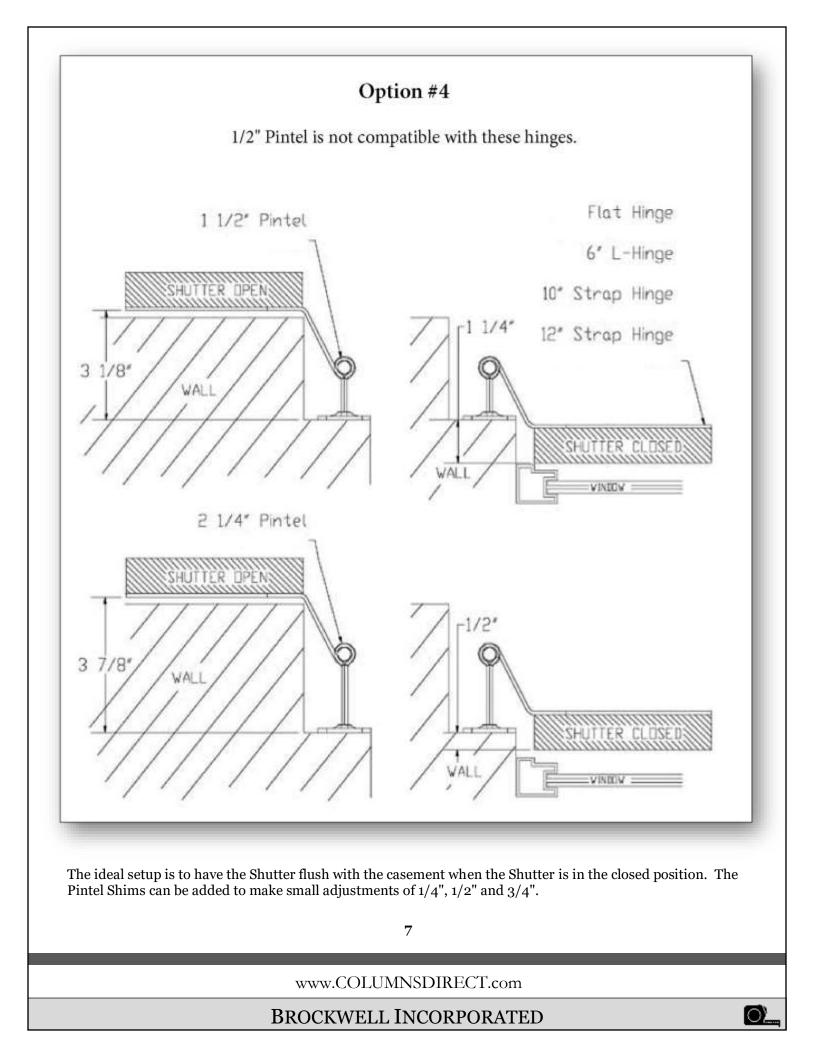

**BROCKWELL INCORPORATED** 

O)

**THE FIRST STEP** is to determine the position of the Pintel on the Window casement. Measure the depth of the surface that the Pintel will be mounted on and the adjacent wall surface. This will determine the Pintel height and Hinge combination that best fits the application.

# **PINTEL SHIM**

All hardware is made from 304 Stainless Steel and is Powder coated Black finish.