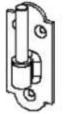

#### PINTEL

1/2" Offset 1 1/2" Offset 2 1/4" Offset

**BROCKWELL INCORPORATED** 

O)

**THE FIRST STEP** is to determine the position of the Pintel on the Window casement. Measure the depth of the surface that the Pintel will be mounted on and the adjacent wall surface. This will determine the Pintel height and Hinge combination that best fits the application.