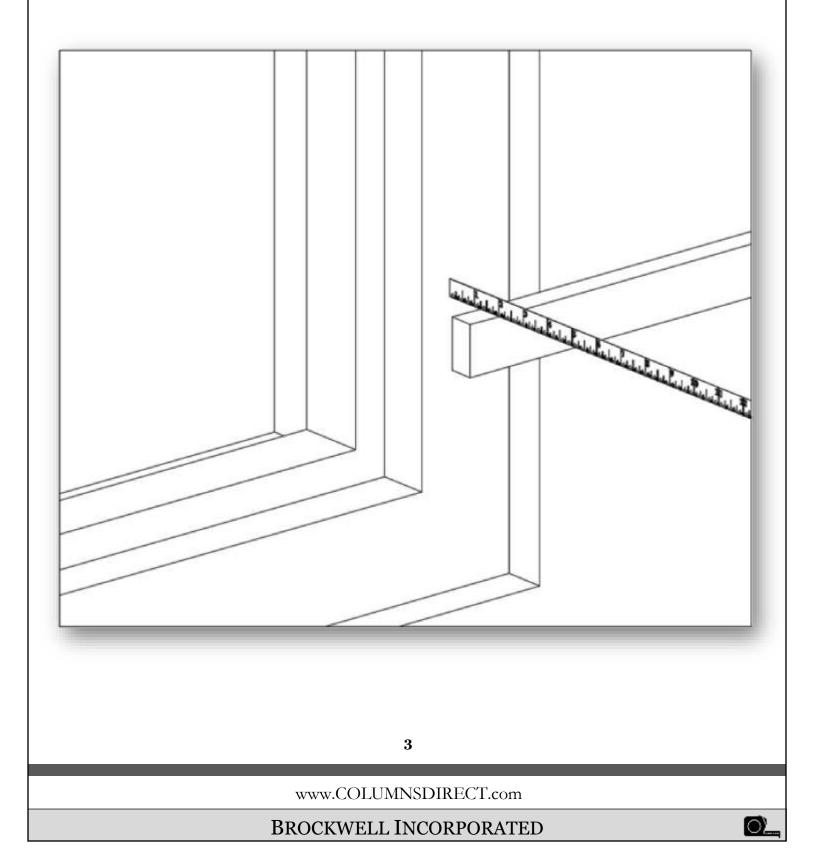

**BROCKWELL INCORPORATED** 

O)

**THE FIRST STEP** is to determine the position of the Pintel on the Window casement. Measure the depth of the surface that the Pintel will be mounted on and the adjacent wall surface. This will determine the Pintel height and Hinge combination that best fits the application.