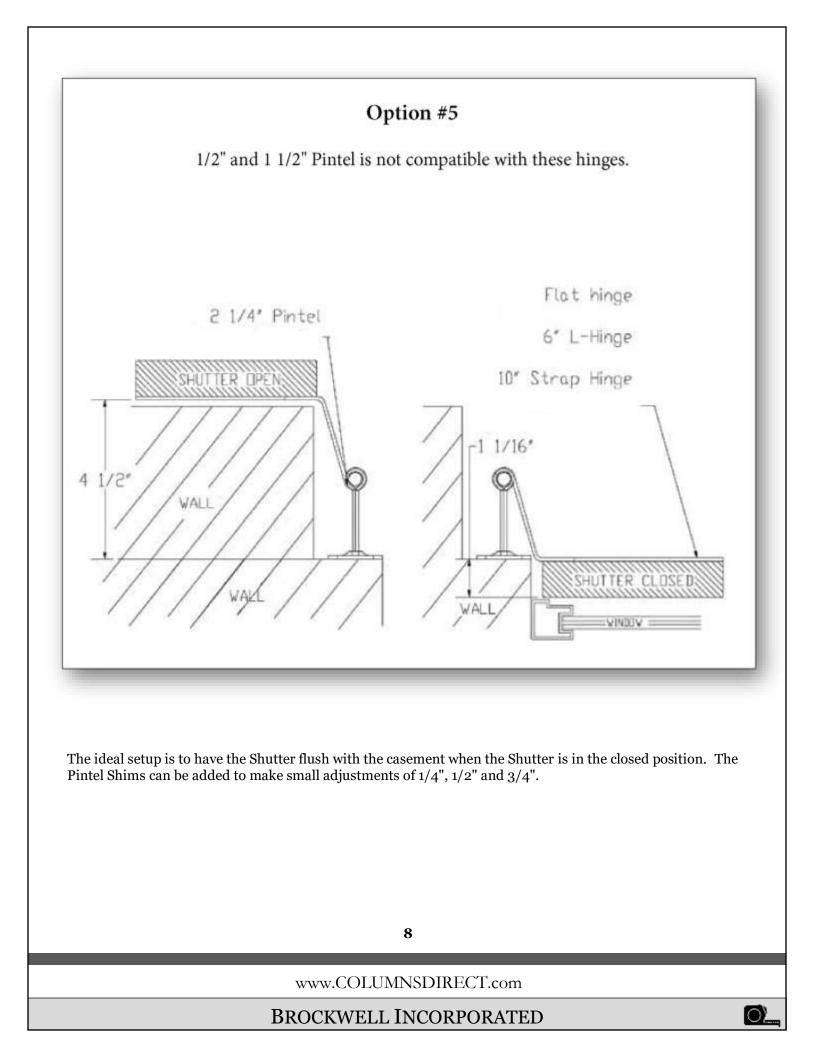

**BROCKWELL INCORPORATED** 

O)

**THE FIRST STEP** is to determine the position of the Pintel on the Window casement. Measure the depth of the surface that the Pintel will be mounted on and the adjacent wall surface. This will determine the Pintel height and Hinge combination that best fits the application.

# **PINTEL SHIM**

All hardware is made from 304 Stainless Steel and is Powder coated Black finish.