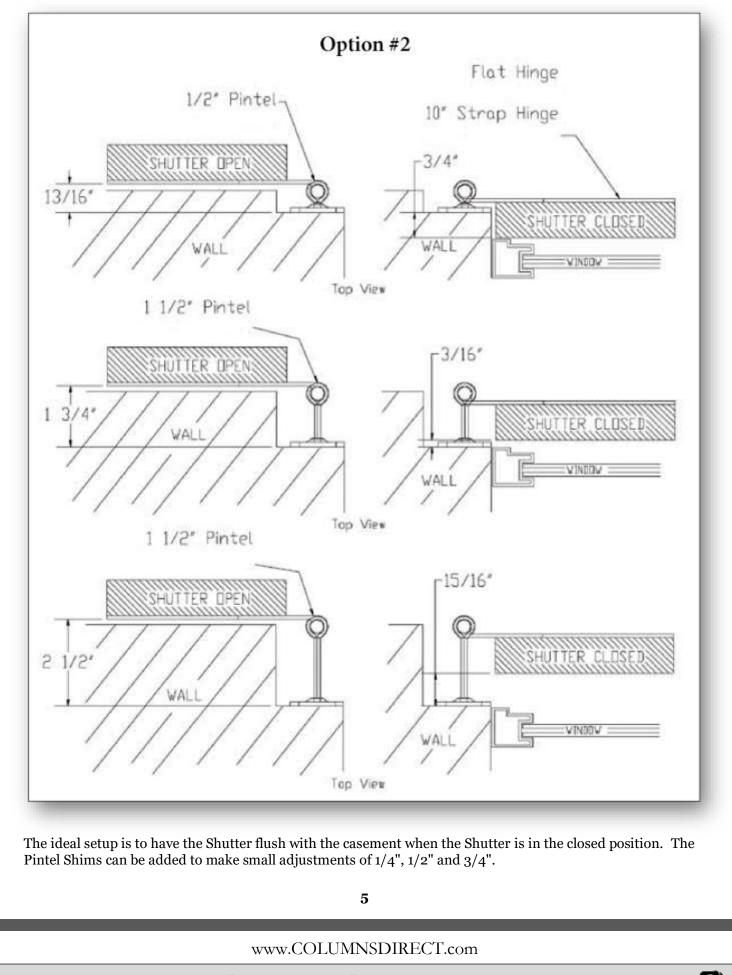

# HARDWARE

It is very important that you determine the type of hinge and pintel required to fit your window and wall application.

#### PINTEL

1/2" Offset 1 1/2" Offset 2 1/4" Offset

**BROCKWELL INCORPORATED** 

O)

**THE FIRST STEP** is to determine the position of the Pintel on the Window casement. Measure the depth of the surface that the Pintel will be mounted on and the adjacent wall surface. This will determine the Pintel height and Hinge combination that best fits the application.