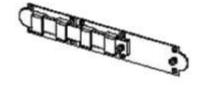

# PINTEL SHIM

1/4" Thick Black Polyamade Plastic Includes 92) 1/4"x3" screws

ACORN HOLDBACK

S HOLDBACK WITH LAG BOLT, WASHER, COTTER PIN

RAT-TAIL HOLDBACK

12" SHUTTER SLIDE BOLT

2

www.COLUMNSDIRECT.com