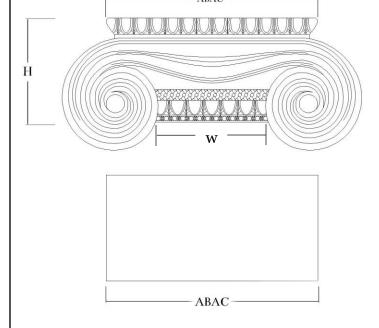

| Quantity:                                               | Customer:                                                  |
|---------------------------------------------------------|------------------------------------------------------------|
| <b>Product Name:</b> Greek Erechtheum Pilaster Capital  | Approved:                                                  |
| Part #: CAP-GE-09-PLAS-F-2                              | Load-Bearing: No                                           |
| Material: Plaster                                       | Approximate Lead Time Week(s) After Approved Shop Drawings |
| <b>Dimensions:</b> (W) 9" x (H) 5-5/8" x (Abac) 16-3/8" | * This product is Made to Order                            |
|                                                         |                                                            |
| CLIENT SIGNATURE:                                       | DATE:                                                      |